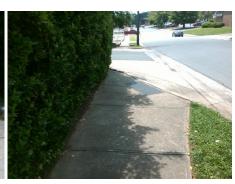

## Field Measurements/Component Compliance

Street 1 Name
Stop Condition-Street 2
Street 2 Name
Stop Condition-Street 1

WINTERHAVEN DR
None
ENTRANCE
None

Possible Solutions:

Remove & Replace Curb Ramp With
Two New Directional Ramps or
Equivalent.

Surveyor Notes:
N/A

PROW/ADA:
Not Found, R304.5.1, R304.2.2,
R304.5.3

Total Cost: \$ 3200.00

| Field Measurements/Component Compliance |                       |      |                        |                             |      |
|-----------------------------------------|-----------------------|------|------------------------|-----------------------------|------|
| Compliance Description                  |                       | Data | Compliance Description |                             | Data |
| N/A                                     | Ramp Length (in)      | 62.0 | No                     | Ramp Slope (%)              | 12.0 |
| No                                      | Ramp Width (in)       | 44.0 | No                     | Ramp XSlope (%)             | 3.8  |
| N/A                                     | Flare Type LT         | N/A  | N/A                    | Flare Type RT               | N/A  |
| N/A                                     | Flare Slope LT (%)    | N/A  | N/A                    | Flare Slope RT (%)          | N/A  |
| N/A                                     | Flare Traversable LT? | N/A  | N/A                    | Flare Traversable RT?       | N/A  |
| N/A                                     | Landing Length (in)   | N/A  | N/A                    | DWS Provided?               | N/A  |
| N/A                                     | Landing Width (in)    | N/A  | N/A                    | DWS Contrast?               | N/A  |
| N/A                                     | Landing Slope (%)     | N/A  | N/A                    | DWS Length (in)             | N/A  |
| N/A                                     | Landing X Slope (%)   | N/A  | N/A                    | DWS Full Width?             | N/A  |
| N/A                                     | Landing Curb? (Y/N)   | N/A  | N/A                    | DWS Offset (in)             | N/A  |
| N/A                                     | Shared Landing?       | N/A  |                        |                             |      |
| N/A                                     | Gutter Ponding?       | N/A  | N/A                    | Gutter Slope (%)            | N/A  |
| N/A                                     | Gutter Lip Ht (in)    | N/A  | N/A                    | Gutter X Slope (%)          | N/A  |
| N/A                                     | Painted X Walk1?      | No   | N/A                    | Painted X Walk2?            | No   |
|                                         | X Walk 1 Direction    | To W |                        | X Walk 2 Direction          | To S |
| N/A                                     | X Walk 1 Width (in)   | N/A  | N/A                    | X Walk 2 Width (in)         | N/A  |
|                                         | X Walk 1 Slope (%)    | 5.1  |                        | X Walk 2 Slope (%)          | 4.6  |
|                                         | X Walk 1 X Slope (%)  | 4.7  |                        | X Walk 2 X Slope (%)        | 10.9 |
| N/A                                     | Ramp inside XWalk1?   | N/A  | N/A                    | Ramp inside XWalk2?         | N/A  |
|                                         | Road Slope (%)        | 1.8  | N/A                    | Clear Space?                | N/A  |
|                                         | Road X Slope (%)      | 11.7 | N/A                    | Clear Space to XWalk (in)   | N/A  |
| N/A                                     | Any Obstructions?     | N/A  | N/A                    | Storm Grate/Utility Hazard? | N/A  |
|                                         | Obstruction Type      |      |                        | Storm Grate/Utility Type    |      |
|                                         |                       | N/A  |                        |                             | N/A  |
|                                         |                       |      | Yes                    | Surface Condition? (G/P)    | Good |