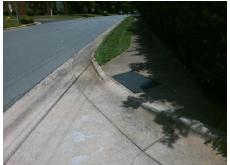

## Field Measurements/Component Compliance

Street 1 Name
Stop Condition-Street 2
Street 2 Name
Stop Condition-Street 1

WINTERHAVEN DR
None
ENTRANCE
None

Possible Solutions:

Remove & Replace Curb Ramp With
Two New Directional Ramps or
Equivalent.

Surveyor Notes:
N/A

PROW/ADA:
Not Found, R304.5.1, R304.2.2,
R304.5.3

Total Cost: \$ 3200.00

| Field Measurements/Component Compliance |                       |      |                        |                             |      |
|-----------------------------------------|-----------------------|------|------------------------|-----------------------------|------|
| Compliance Description                  |                       | Data | Compliance Description |                             | Data |
| N/A                                     | Ramp Length (in)      | 62.0 | No                     | Ramp Slope (%)              | 12.0 |
| No                                      | Ramp Width (in)       | 44.0 | No                     | Ramp XSlope (%)             | 3.8  |
| N/A                                     | Flare Type LT         | N/A  | N/A                    | Flare Type RT               | N/A  |
| N/A                                     | Flare Slope LT (%)    | N/A  | N/A                    | Flare Slope RT (%)          | N/A  |
| N/A                                     | Flare Traversable LT? | N/A  | N/A                    | Flare Traversable RT?       | N/A  |
| N/A                                     | Landing Length (in)   | N/A  | N/A                    | DWS Provided?               | N/A  |
| N/A                                     | Landing Width (in)    | N/A  | N/A                    | DWS Contrast?               | N/A  |
| N/A                                     | Landing Slope (%)     | N/A  | N/A                    | DWS Length (in)             | N/A  |
| N/A                                     | Landing X Slope (%)   | N/A  | N/A                    | DWS Full Width?             | N/A  |
| N/A                                     | Landing Curb? (Y/N)   | N/A  | N/A                    | DWS Offset (in)             | N/A  |
| N/A                                     | Shared Landing?       | N/A  |                        |                             |      |
| N/A                                     | Gutter Ponding?       | N/A  | N/A                    | Gutter Slope (%)            | N/A  |
| N/A                                     | Gutter Lip Ht (in)    | N/A  | N/A                    | Gutter X Slope (%)          | N/A  |
| N/A                                     | Painted X Walk1?      | No   | N/A                    | Painted X Walk2?            | No   |
|                                         | X Walk 1 Direction    | To W |                        | X Walk 2 Direction          | To S |
| N/A                                     | X Walk 1 Width (in)   | N/A  | N/A                    | X Walk 2 Width (in)         | N/A  |
|                                         | X Walk 1 Slope (%)    | 5.1  |                        | X Walk 2 Slope (%)          | 4.6  |
|                                         | X Walk 1 X Slope (%)  | 4.7  |                        | X Walk 2 X Slope (%)        | 10.9 |
| N/A                                     | Ramp inside XWalk1?   | N/A  | N/A                    | Ramp inside XWalk2?         | N/A  |
|                                         | Road Slope (%)        | 1.8  | N/A                    | Clear Space?                | N/A  |
|                                         | Road X Slope (%)      | 11.7 | N/A                    | Clear Space to XWalk (in)   | N/A  |
| N/A                                     | Any Obstructions?     | N/A  | N/A                    | Storm Grate/Utility Hazard? | N/A  |
|                                         | Obstruction Type      |      |                        | Storm Grate/Utility Type    |      |
|                                         |                       | N/A  |                        |                             | N/A  |
|                                         |                       |      | Yes                    | Surface Condition? (G/P)    | Good |