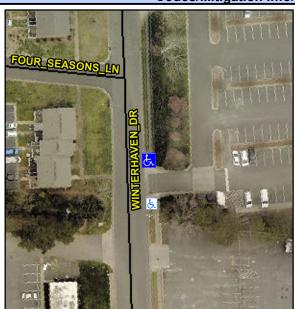

## Access Compliance Report Public Rights-of-Way (Curb Ramps)

Intersection ID: N/A Main Street: WINTERHAVEN\_DR Cross Street: N/A Location: NE

ADA ID: ECB73D257FA7 Ramp Type: PerpDiag Initial Pass/Fail: Fail Overall Compliance: No Severity Score: 35