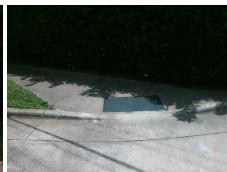

## Field Measurements/Component Compliance

Street 1 Name
Stop Condition-Street 2
Street 2 Name
Stop Condition-Street 1

WINTERHAVEN DR
None
ENTRANCE
None

Possible Solutions:

Remove & Replace Curb Ramp With
Two New Directional Ramps or
Equivalent.

Surveyor Notes:
N/A

PROW/ADA:
Not Found, R304.5.1, R304.2.2,
R304.5.3

Total Cost: \$ 3200.00

| Field Measurements/Component Compliance |                       |      |                        |                             |      |
|-----------------------------------------|-----------------------|------|------------------------|-----------------------------|------|
| Compliance Description                  |                       | Data | Compliance Description |                             | Data |
| N/A                                     | Ramp Length (in)      | 62.0 | No                     | Ramp Slope (%)              | 12.0 |
| No                                      | Ramp Width (in)       | 44.0 | No                     | Ramp XSlope (%)             | 3.8  |
| N/A                                     | Flare Type LT         | N/A  | N/A                    | Flare Type RT               | N/A  |
| N/A                                     | Flare Slope LT (%)    | N/A  | N/A                    | Flare Slope RT (%)          | N/A  |
| N/A                                     | Flare Traversable LT? | N/A  | N/A                    | Flare Traversable RT?       | N/A  |
| N/A                                     | Landing Length (in)   | N/A  | N/A                    | DWS Provided?               | N/A  |
| N/A                                     | Landing Width (in)    | N/A  | N/A                    | DWS Contrast?               | N/A  |
| N/A                                     | Landing Slope (%)     | N/A  | N/A                    | DWS Length (in)             | N/A  |
| N/A                                     | Landing X Slope (%)   | N/A  | N/A                    | DWS Full Width?             | N/A  |
| N/A                                     | Landing Curb? (Y/N)   | N/A  | N/A                    | DWS Offset (in)             | N/A  |
| N/A                                     | Shared Landing?       | N/A  |                        |                             |      |
| N/A                                     | Gutter Ponding?       | N/A  | N/A                    | Gutter Slope (%)            | N/A  |
| N/A                                     | Gutter Lip Ht (in)    | N/A  | N/A                    | Gutter X Slope (%)          | N/A  |
| N/A                                     | Painted X Walk1?      | No   | N/A                    | Painted X Walk2?            | No   |
|                                         | X Walk 1 Direction    | To W |                        | X Walk 2 Direction          | To S |
| N/A                                     | X Walk 1 Width (in)   | N/A  | N/A                    | X Walk 2 Width (in)         | N/A  |
|                                         | X Walk 1 Slope (%)    | 5.1  |                        | X Walk 2 Slope (%)          | 4.6  |
|                                         | X Walk 1 X Slope (%)  | 4.7  |                        | X Walk 2 X Slope (%)        | 10.9 |
| N/A                                     | Ramp inside XWalk1?   | N/A  | N/A                    | Ramp inside XWalk2?         | N/A  |
|                                         | Road Slope (%)        | 1.8  | N/A                    | Clear Space?                | N/A  |
|                                         | Road X Slope (%)      | 11.7 | N/A                    | Clear Space to XWalk (in)   | N/A  |
| N/A                                     | Any Obstructions?     | N/A  | N/A                    | Storm Grate/Utility Hazard? | N/A  |
|                                         | Obstruction Type      |      |                        | Storm Grate/Utility Type    |      |
|                                         |                       | N/A  |                        |                             | N/A  |
|                                         |                       |      | Yes                    | Surface Condition? (G/P)    | Good |