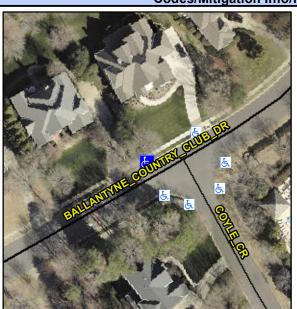

## Access Compliance Report Public Rights-of-Way (Curb Ramps)

Intersection ID: 27728 Main Street: BALLANTYNE\_COUNTRY\_CLUBrobs Street: COYLE\_CR Location: NW

ADA ID: ECBEE753E4AC Ramp Type: Perp Initial Pass/Fail: Fail Overall Compliance: No Severity Score: 25

## Codes/Mitigation Info/Possible Solution

Street 1 Name BALLANTYNE COUNTRY CLUB DR
Stop Condition-Street 2 None
Street 2 Name N/A
Stop Condition-Street 1 N/A

| Possible Solutions:           | Com |
|-------------------------------|-----|
| Remove & Replace Entire Ramp. | N/A |
| -                             | Yes |
|                               | N/A |
|                               | N/A |
|                               | N/A |
|                               | N/A |
| Surveyor Notes:               | N/A |
| N/A                           | N/A |
|                               | N/A |
|                               | N/A |
|                               | N/A |
| PROW/ADA:                     | N/A |
| Not Found, R304.2.2, R304.5.3 | N/A |
|                               | N/A |
|                               | N/A |
|                               | N/A |
|                               |     |