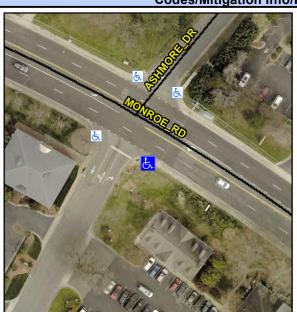

## Access Compliance Report Public Rights-of-Way (Curb Ramps)

Data

Intersection ID: 16859 Main Street: ASHMORE\_DR Cross Street: MONROE\_RD Location: S

ADA ID: ECBFB8CC8BDD Ramp Type: BlendTrans2 Initial Pass/Fail: Fail Overall Compliance: No Severity Score: 18.75

Stop Condition-Street 2

StopSign

Possible Solutions:

Remove & Replace Curb Ramp With Two New Directional Ramps or Equivalent.

Surveyor Notes:

N/A

PROW/ADA:

Not Found, R304.5.1, R304.5.3

Total Cost: \$ 3200.00

Yes BlendTrans Slope (%) N/A Ramp Length (in) 59.0 4.1 No No Ramp Width (in) 35.0 BlendTrans XSlope (%) 2.2 N/A Flare Type RT N/A Flare Type LT N/A N/A N/A Flare Slope LT (%) N/A N/A Flare Slope RT (%) N/A N/A Flare Traversable LT? N/A N/A Flare Traversable RT? N/A N/A N/A N/A **DWS Provided?** N/A Landing Length (in) N/A Landing Width (in) N/A N/A **DWS Contrast?** N/A N/A N/A N/A Landing Slope (%) DWS Length (in) N/A N/A Landing X Slope (%) N/A N/A DWS Full Width? N/A N/A Landing Curb? (Y/N) N/A N/A DWS Offset (in) N/A N/A N/A Shared Landing? N/A **Gutter Ponding?** N/A N/A Gutter Slope (%) N/A N/A Gutter Lip Ht (in) N/A N/A Gutter X Slope (%) N/A N/A Painted X Walk1? No N/A Painted X Walk2? No X Walk 1 Direction To NE X Walk 2 Direction To NW N/A X Walk 1 Width (in) X Walk 2 Width (in) N/A X Walk 1 Slope (%) 2.1 X Walk 2 Slope (%) 0.4 X Walk 1 X Slope (%) 0.6 X Walk 2 X Slope (%) 2.1 N/A N/A Ramp inside XWalk2? N/A N/A Ramp inside XWalk1? Road Slope (%) 1.4 Clear Space? N/A Road X Slope (%) N/A Clear Space to XWalk (in) N/A 1.5 N/A N/A N/A Any Obstructions? Storm Grate/Utility Hazard? N/A **Obstruction Type** Storm Grate/Utility Type N/A N/A Yes Surface Condition? (G/P) Good No 9.4 Curb Slope (%)