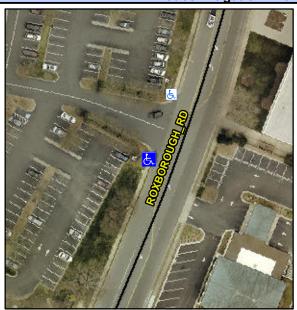

## Access Compliance Report Public Rights-of-Way (Curb Ramps)

Intersection ID: 10036434Main Street: ROXBOROUGH\_RDCross Street: N/ALocation:SWADA ID: ECC1AF89791CRamp Type: PerpDiagInitial Pass/Fail: FailOverall Compliance: NoSeverity Score:12.5

## Field Measurements/Component Compliance

Street 1 Name ROXBOROUGH RD
Stop Condition-Street 2 None
Street 2 Name ENTRANCE
Stop Condition-Street 1 StopSign

Possible Solutions:

Remove & Replace Curb Ramp With Two New Directional Ramps or Equivalent.