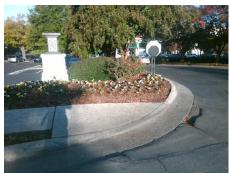

## Field Measurements/Component Compliance

Street 1 Name ROXBOROUGH RD
Stop Condition-Street 2 None
Street 2 Name ENTRANCE
Stop Condition-Street 1 StopSign

Possible Solutions:

Remove & Replace Curb Ramp With Two New Directional Ramps or Equivalent.

Surveyor Notes:

N/A

PROW/ADA:

Not Found, R304.2.2

PROW/ADA:
Not Found, R304.2.2

Total Cost: \$ 3200.00

| Compliance Description [ |                       | Data | Comp | liance Description          | Data |
|--------------------------|-----------------------|------|------|-----------------------------|------|
| N/A                      | Ramp Length (in)      | 47.0 | No   | Ramp Slope (%)              | 11.7 |
| Yes                      | Ramp Width (in)       | 48.0 | Yes  | Ramp XSlope (%)             | 1.3  |
| N/A                      | Flare Type LT         | N/A  | N/A  | Flare Type RT               | N/A  |
| N/A                      | Flare Slope LT (%)    | N/A  | N/A  | Flare Slope RT (%)          | N/A  |
| N/A                      | Flare Traversable LT? | N/A  | N/A  | Flare Traversable RT?       | N/A  |
| N/A                      | Landing Length (in)   | N/A  | N/A  | DWS Provided?               | N/A  |
| N/A                      | Landing Width (in)    | N/A  | N/A  | DWS Contrast?               | N/A  |
| N/A                      | Landing Slope (%)     | N/A  | N/A  | DWS Length (in)             | N/A  |
| N/A                      | Landing X Slope (%)   | N/A  | N/A  | DWS Full Width?             | N/A  |
| N/A                      | Landing Curb? (Y/N)   | N/A  | N/A  | DWS Offset (in)             | N/A  |
| N/A                      | Shared Landing?       | N/A  |      |                             |      |
| N/A                      | Gutter Ponding?       | N/A  | N/A  | Gutter Slope (%)            | N/A  |
| N/A                      | Gutter Lip Ht (in)    | N/A  | N/A  | Gutter X Slope (%)          | N/A  |
| N/A                      | Painted X Walk1?      | No   | N/A  | Painted X Walk2?            | No   |
|                          | X Walk 1 Direction    | To E |      | X Walk 2 Direction          | To N |
| N/A                      | X Walk 1 Width (in)   | N/A  | N/A  | X Walk 2 Width (in)         | N/A  |
|                          | X Walk 1 Slope (%)    | 6.7  |      | X Walk 2 Slope (%)          | 0.2  |
|                          | X Walk 1 X Slope (%)  | 0.7  |      | X Walk 2 X Slope (%)        | 0.7  |
| N/A                      | Ramp inside XWalk1?   | N/A  | N/A  | Ramp inside XWalk2?         | N/A  |
|                          | Road Slope (%)        | 1.6  | N/A  | Clear Space?                | N/A  |
|                          | Road X Slope (%)      | 3.9  | N/A  | Clear Space to XWalk (in)   | N/A  |
| N/A                      | Any Obstructions?     | N/A  | N/A  | Storm Grate/Utility Hazard? | N/A  |
|                          | Obstruction Type      |      |      | Storm Grate/Utility Type    |      |
|                          |                       | N/A  |      |                             | N/A  |
|                          |                       |      | Yes  | Surface Condition? (G/P)    | Good |