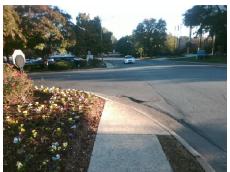

## Field Measurements/Component Compliance

Street 1 Name ROXBOROUGH RD
Stop Condition-Street 2 None
Street 2 Name ENTRANCE
Stop Condition-Street 1 StopSign

Possible Solutions:

Remove & Replace Curb Ramp With Two New Directional Ramps or Equivalent.

Surveyor Notes:

N/A

PROW/ADA:

Not Found, R304.2.2

PROW/ADA:
Not Found, R304.2.2

Total Cost: \$ 3200.00

| Compliance Description [ |                       | Data | Comp | liance Description          | Data |
|--------------------------|-----------------------|------|------|-----------------------------|------|
| N/A                      | Ramp Length (in)      | 47.0 | No   | Ramp Slope (%)              | 11.7 |
| Yes                      | Ramp Width (in)       | 48.0 | Yes  | Ramp XSlope (%)             | 1.3  |
| N/A                      | Flare Type LT         | N/A  | N/A  | Flare Type RT               | N/A  |
| N/A                      | Flare Slope LT (%)    | N/A  | N/A  | Flare Slope RT (%)          | N/A  |
| N/A                      | Flare Traversable LT? | N/A  | N/A  | Flare Traversable RT?       | N/A  |
| N/A                      | Landing Length (in)   | N/A  | N/A  | DWS Provided?               | N/A  |
| N/A                      | Landing Width (in)    | N/A  | N/A  | DWS Contrast?               | N/A  |
| N/A                      | Landing Slope (%)     | N/A  | N/A  | DWS Length (in)             | N/A  |
| N/A                      | Landing X Slope (%)   | N/A  | N/A  | DWS Full Width?             | N/A  |
| N/A                      | Landing Curb? (Y/N)   | N/A  | N/A  | DWS Offset (in)             | N/A  |
| N/A                      | Shared Landing?       | N/A  |      |                             |      |
| N/A                      | Gutter Ponding?       | N/A  | N/A  | Gutter Slope (%)            | N/A  |
| N/A                      | Gutter Lip Ht (in)    | N/A  | N/A  | Gutter X Slope (%)          | N/A  |
| N/A                      | Painted X Walk1?      | No   | N/A  | Painted X Walk2?            | No   |
|                          | X Walk 1 Direction    | To E |      | X Walk 2 Direction          | To N |
| N/A                      | X Walk 1 Width (in)   | N/A  | N/A  | X Walk 2 Width (in)         | N/A  |
|                          | X Walk 1 Slope (%)    | 6.7  |      | X Walk 2 Slope (%)          | 0.2  |
|                          | X Walk 1 X Slope (%)  | 0.7  |      | X Walk 2 X Slope (%)        | 0.7  |
| N/A                      | Ramp inside XWalk1?   | N/A  | N/A  | Ramp inside XWalk2?         | N/A  |
|                          | Road Slope (%)        | 1.6  | N/A  | Clear Space?                | N/A  |
|                          | Road X Slope (%)      | 3.9  | N/A  | Clear Space to XWalk (in)   | N/A  |
| N/A                      | Any Obstructions?     | N/A  | N/A  | Storm Grate/Utility Hazard? | N/A  |
|                          | Obstruction Type      |      |      | Storm Grate/Utility Type    |      |
|                          |                       | N/A  |      |                             | N/A  |
|                          |                       |      | Yes  | Surface Condition? (G/P)    | Good |