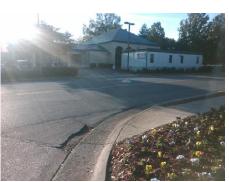

## Field Measurements/Component Compliance

Street 1 Name ROXBOROUGH RD
Stop Condition-Street 2 None
Street 2 Name ENTRANCE
Stop Condition-Street 1 StopSign

Possible Solutions:

Remove & Replace Curb Ramp With Two New Directional Ramps or Equivalent.

Surveyor Notes:

N/A

PROW/ADA:

Not Found, R304.2.2

PROW/ADA:
Not Found, R304.2.2

Total Cost: \$ 3200.00

| Compliance Description [ |                       | Data | Comp | liance Description          | Data |
|--------------------------|-----------------------|------|------|-----------------------------|------|
| N/A                      | Ramp Length (in)      | 47.0 | No   | Ramp Slope (%)              | 11.7 |
| Yes                      | Ramp Width (in)       | 48.0 | Yes  | Ramp XSlope (%)             | 1.3  |
| N/A                      | Flare Type LT         | N/A  | N/A  | Flare Type RT               | N/A  |
| N/A                      | Flare Slope LT (%)    | N/A  | N/A  | Flare Slope RT (%)          | N/A  |
| N/A                      | Flare Traversable LT? | N/A  | N/A  | Flare Traversable RT?       | N/A  |
| N/A                      | Landing Length (in)   | N/A  | N/A  | DWS Provided?               | N/A  |
| N/A                      | Landing Width (in)    | N/A  | N/A  | DWS Contrast?               | N/A  |
| N/A                      | Landing Slope (%)     | N/A  | N/A  | DWS Length (in)             | N/A  |
| N/A                      | Landing X Slope (%)   | N/A  | N/A  | DWS Full Width?             | N/A  |
| N/A                      | Landing Curb? (Y/N)   | N/A  | N/A  | DWS Offset (in)             | N/A  |
| N/A                      | Shared Landing?       | N/A  |      |                             |      |
| N/A                      | Gutter Ponding?       | N/A  | N/A  | Gutter Slope (%)            | N/A  |
| N/A                      | Gutter Lip Ht (in)    | N/A  | N/A  | Gutter X Slope (%)          | N/A  |
| N/A                      | Painted X Walk1?      | No   | N/A  | Painted X Walk2?            | No   |
|                          | X Walk 1 Direction    | To E |      | X Walk 2 Direction          | To N |
| N/A                      | X Walk 1 Width (in)   | N/A  | N/A  | X Walk 2 Width (in)         | N/A  |
|                          | X Walk 1 Slope (%)    | 6.7  |      | X Walk 2 Slope (%)          | 0.2  |
|                          | X Walk 1 X Slope (%)  | 0.7  |      | X Walk 2 X Slope (%)        | 0.7  |
| N/A                      | Ramp inside XWalk1?   | N/A  | N/A  | Ramp inside XWalk2?         | N/A  |
|                          | Road Slope (%)        | 1.6  | N/A  | Clear Space?                | N/A  |
|                          | Road X Slope (%)      | 3.9  | N/A  | Clear Space to XWalk (in)   | N/A  |
| N/A                      | Any Obstructions?     | N/A  | N/A  | Storm Grate/Utility Hazard? | N/A  |
|                          | Obstruction Type      |      |      | Storm Grate/Utility Type    |      |
|                          |                       | N/A  |      |                             | N/A  |
|                          |                       |      | Yes  | Surface Condition? (G/P)    | Good |