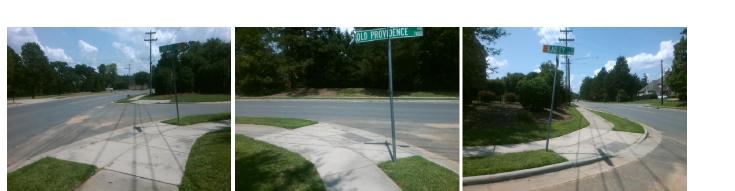

## Access Compliance Report Public Rights-of-Way (Curb Ramps)

| Intersection ID: 48024                  | Main Street: LADLEY_CT |                                                                             |         | Street:                                 | OLD_PROVIDENCE_I                               | Location: | W                      |                             |       |
|-----------------------------------------|------------------------|-----------------------------------------------------------------------------|---------|-----------------------------------------|------------------------------------------------|-----------|------------------------|-----------------------------|-------|
| ADA ID: ECC283793148                    | Ramp Ty                | Ramp Type: PerpDiag                                                         |         |                                         | Initial Pass/Fail: Fail Overall Compliance: No |           |                        | o Severity Score:           | 21.25 |
| Codes/Mitigation Info/Possible Solution |                        |                                                                             |         | Field Measurements/Component Compliance |                                                |           |                        |                             |       |
|                                         |                        | Possible Solutions:                                                         |         |                                         |                                                |           | Compliance Description |                             | Data  |
| is is                                   |                        | Remove & Replace Curb Ramp W<br>Two New Directional Ramps or<br>Equivalent. | With    | N/A                                     | Ramp Length (in)                               | 54.0      | No                     | Ramp Slope (%)              | 10.3  |
|                                         |                        |                                                                             |         | No                                      | Ramp Width (in)                                | 46.0      | Yes                    | Ramp XSlope (%)             | 0.4   |
|                                         |                        |                                                                             |         | N/A                                     | Flare Type LT                                  | N/A       | N/A                    | Flare Type RT               | N/A   |
|                                         |                        |                                                                             |         | N/A                                     | Flare Slope LT (%)                             | N/A       | N/A                    | Flare Slope RT (%)          | N/A   |
| 010                                     |                        |                                                                             |         | N/A                                     | Flare Traversable LT?                          | N/A       | N/A                    | Flare Traversable RT?       | N/A   |
| A PROP                                  |                        |                                                                             |         | N/A                                     | Landing Length (in)                            | N/A       | N/A                    | DWS Provided?               | N/A   |
|                                         |                        | Surveyor Notes:                                                             |         | N/A                                     | Landing Width (in)                             | N/A       | N/A                    | DWS Contrast?               | N/A   |
| the second second                       |                        | N/A                                                                         |         | N/A                                     | Landing Slope (%)                              | N/A       | N/A                    | DWS Length (in)             | N/A   |
| 1 5 m 1                                 |                        |                                                                             |         | N/A                                     | Landing X Slope (%)                            | N/A       | N/A                    | DWS Full Width?             | N/A   |
| 3 A A                                   |                        |                                                                             |         | N/A                                     | Landing Curb? (Y/N)                            | N/A       | N/A                    | DWS Offset (in)             | N/A   |
|                                         |                        |                                                                             |         | N/A                                     | Shared Landing?                                | N/A       |                        |                             |       |
|                                         | TA NEW                 | PROW/ADA:                                                                   |         | N/A                                     | Gutter Ponding?                                | N/A       | N/A                    | Gutter Slope (%)            | N/A   |
| 5                                       | NEW NO                 | Not Found, R304.5.1, R304.2.2                                               |         | N/A                                     | Gutter Lip Ht (in)                             | N/A       | N/A                    | Gutter X Slope (%)          | N/A   |
|                                         |                        |                                                                             |         | N/A                                     | Painted X Walk1?                               | No        | N/A                    | Painted X Walk2?            | No    |
|                                         |                        |                                                                             |         |                                         | X Walk 1 Direction                             | To SE     |                        | X Walk 2 Direction          | To NE |
|                                         |                        |                                                                             | N/A     | X Walk 1 Width (in)                     | N/A                                            | N/A       | X Walk 2 Width (in)    | N/A                         |       |
| Street 1 Name                           | LADLEY CT              | -                                                                           |         |                                         | X Walk 1 Slope (%)                             | 0.1       |                        | X Walk 2 Slope (%)          | 2.0   |
| Stop Condition-Street 2                 | StopSign               |                                                                             |         |                                         | X Walk 1 X Slope (%)                           | 2.8       |                        | X Walk 2 X Slope (%)        | 0.2   |
| Street 2 Name                           | OLD PROVIDENCE RD      |                                                                             |         | N/A                                     | Ramp inside XWalk1?                            | N/A       | N/A                    | Ramp inside XWalk2?         | N/A   |
| Stop Condition-Street 1                 | None                   |                                                                             |         |                                         | Road Slope (%)                                 | 0.1       | N/A                    | Clear Space?                | N/A   |
|                                         |                        |                                                                             |         |                                         | Road X Slope (%)                               | 2.6       | N/A                    | Clear Space to XWalk (in)   | N/A   |
|                                         |                        |                                                                             |         | N/A                                     | Any Obstructions?                              | N/A       | N/A                    | Storm Grate/Utility Hazard? | N/A   |
|                                         |                        | Total Cost: \$                                                              | 3200.00 |                                         | Obstruction Type                               |           |                        | Storm Grate/Utility Type    |       |
|                                         |                        |                                                                             |         |                                         |                                                | N/A       |                        |                             | N/A   |

Yes Surface Condition? (G/P)

Good