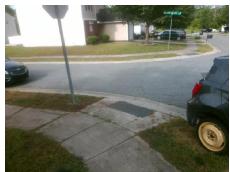

## **Access Compliance Report Public Rights-of-Way** (Curb Ramps)

Intersection ID: 45985 Main Street: MASON MILL PL Cross Street: WILLOW\_VALLEY\_CT Location: SE ADA ID: ECC5AEA17343 Ramp Type: PerpDiag Initial Pass/Fail: Fail **Overall Compliance: No Severity Score:** 22.5

Total Cost: 3200.00

| Field Measurements/Component Compliance |                        |                       |      |                        |       |                         |      |
|-----------------------------------------|------------------------|-----------------------|------|------------------------|-------|-------------------------|------|
|                                         | Compliance Description |                       | Data | Compliance Description |       | Description             | Data |
|                                         | N/A                    | Ramp Length (in)      | 48.0 | No                     | Ramp  | Slope (%)               | 10.8 |
|                                         | No                     | Ramp Width (in)       | 41.0 | No                     | Ramp  | XSlope (%)              | 4.6  |
|                                         | N/A                    | Flare Type LT         | N/A  | N/A                    | Flare | Type RT                 | N/A  |
|                                         | N/A                    | Flare Slope LT (%)    | N/A  | N/A                    | Flare | Slope RT (%)            | N/A  |
|                                         | N/A                    | Flare Traversable LT? | N/A  | N/A                    | Flare | Traversable RT?         | N/A  |
|                                         | N/A                    | Landing Length (in)   | N/A  | N/A                    | DWS   | Provided?               | N/A  |
|                                         | N/A                    | Landing Width (in)    | N/A  | N/A                    | DWS   | Contrast?               | N/A  |
|                                         | N/A                    | Landing Slope (%)     | N/A  | N/A                    | DWS   | Length (in)             | N/A  |
|                                         | N/A                    | Landing X Slope (%)   | N/A  | N/A                    | DWS   | Full Width?             | N/A  |
|                                         | N/A                    | Landing Curb? (Y/N)   | N/A  | N/A                    | DWS   | Offset (in)             | N/A  |
|                                         | N/A                    | Shared Landing?       | N/A  |                        |       |                         |      |
|                                         | N/A                    | Gutter Ponding?       | N/A  | N/A                    | Gutte | r Slope (%)             | N/A  |
|                                         | N/A                    | Gutter Lip Ht (in)    | N/A  | N/A                    | Gutte | er X Slope (%)          | N/A  |
|                                         | N/A                    | Painted X Walk1?      | No   | N/A                    | Paint | ed X Walk2?             | No   |
|                                         |                        | X Walk 1 Direction    | To N |                        | X Wa  | lk 2 Direction          | To W |
|                                         | N/A                    | X Walk 1 Width (in)   | N/A  | N/A                    | X Wa  | lk 2 Width (in)         | N/A  |
|                                         |                        | X Walk 1 Slope (%)    | 2.4  |                        | X Wa  | lk 2 Slope (%)          | 0.8  |
|                                         |                        | X Walk 1 X Slope (%)  | 2.7  |                        | X Wa  | lk 2 X Slope (%)        | 1.9  |
|                                         | N/A                    | Ramp inside XWalk1?   | N/A  | N/A                    | Ramp  | inside XWalk2?          | N/A  |
|                                         |                        | Road Slope (%)        | 2.1  | N/A                    | Clear | Space?                  | N/A  |
|                                         |                        | Road X Slope (%)      | 1.5  | N/A                    | Clear | Space to XWalk (in)     | N/A  |
|                                         | N/A                    | Any Obstructions?     | N/A  | N/A                    | Storn | n Grate/Utility Hazard? | N/A  |
|                                         |                        | Obstruction Type      |      |                        | Storn | n Grate/Utility Type    |      |
|                                         |                        |                       | N/A  |                        |       |                         | N/A  |
|                                         |                        |                       |      | Yes                    | Surfa | ce Condition? (G/P)     | Good |
|                                         | The same               |                       |      |                        |       |                         |      |