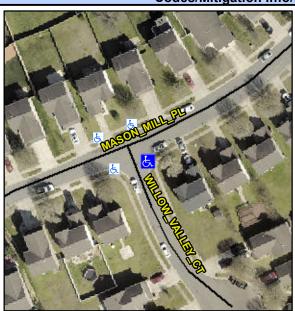

## **Access Compliance Report Public Rights-of-Way** (Curb Ramps)

Intersection ID: 45985 Main Street: MASON MILL PL Cross Street: WILLOW\_VALLEY\_CT Location: SE ADA ID: ECC5AEA17343 Ramp Type: PerpDiag Initial Pass/Fail: Fail **Overall Compliance: No Severity Score:** 22.5

**Codes/Mitigation Info/Possible Solution** 

Street 1 Name Stop Condition-Street 2 Street 2 Name Stop Condition-Street 1

MASON MIILL PL None **WILLOW VALLEY CT** StopSign

Possible Solutions: Remove & Replace Curb Ramp With **Two New Directional Ramps or** Equivalent. Surveyor Notes: N/A PROW/ADA: R304.5.1, R304.2.2, R304.5.3