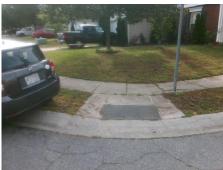

## **Access Compliance Report Public Rights-of-Way** (Curb Ramps)

Intersection ID: 45985 Main Street: MASON MILL PL Cross Street: WILLOW\_VALLEY\_CT Location: SE ADA ID: ECC5AEA17343 Ramp Type: PerpDiag Initial Pass/Fail: Fail **Overall Compliance: No Severity Score:** 22.5

Total Cost: 3200.00

| Field Measurements/Component Compliance |                        |                       |      |                        |       |                         |      |
|-----------------------------------------|------------------------|-----------------------|------|------------------------|-------|-------------------------|------|
|                                         | Compliance Description |                       | Data | Compliance Description |       | Description             | Data |
|                                         | N/A                    | Ramp Length (in)      | 48.0 | No                     | Ramp  | Slope (%)               | 10.8 |
|                                         | No                     | Ramp Width (in)       | 41.0 | No                     | Ramp  | XSlope (%)              | 4.6  |
|                                         | N/A                    | Flare Type LT         | N/A  | N/A                    | Flare | Type RT                 | N/A  |
|                                         | N/A                    | Flare Slope LT (%)    | N/A  | N/A                    | Flare | Slope RT (%)            | N/A  |
|                                         | N/A                    | Flare Traversable LT? | N/A  | N/A                    | Flare | Traversable RT?         | N/A  |
|                                         | N/A                    | Landing Length (in)   | N/A  | N/A                    | DWS   | Provided?               | N/A  |
|                                         | N/A                    | Landing Width (in)    | N/A  | N/A                    | DWS   | Contrast?               | N/A  |
|                                         | N/A                    | Landing Slope (%)     | N/A  | N/A                    | DWS   | Length (in)             | N/A  |
|                                         | N/A                    | Landing X Slope (%)   | N/A  | N/A                    | DWS   | Full Width?             | N/A  |
|                                         | N/A                    | Landing Curb? (Y/N)   | N/A  | N/A                    | DWS   | Offset (in)             | N/A  |
|                                         | N/A                    | Shared Landing?       | N/A  |                        |       |                         |      |
|                                         | N/A                    | Gutter Ponding?       | N/A  | N/A                    | Gutte | r Slope (%)             | N/A  |
|                                         | N/A                    | Gutter Lip Ht (in)    | N/A  | N/A                    | Gutte | er X Slope (%)          | N/A  |
|                                         | N/A                    | Painted X Walk1?      | No   | N/A                    | Paint | ed X Walk2?             | No   |
|                                         |                        | X Walk 1 Direction    | To N |                        | X Wa  | lk 2 Direction          | To W |
|                                         | N/A                    | X Walk 1 Width (in)   | N/A  | N/A                    | X Wa  | lk 2 Width (in)         | N/A  |
|                                         |                        | X Walk 1 Slope (%)    | 2.4  |                        | X Wa  | lk 2 Slope (%)          | 0.8  |
|                                         |                        | X Walk 1 X Slope (%)  | 2.7  |                        | X Wa  | lk 2 X Slope (%)        | 1.9  |
|                                         | N/A                    | Ramp inside XWalk1?   | N/A  | N/A                    | Ramp  | inside XWalk2?          | N/A  |
|                                         |                        | Road Slope (%)        | 2.1  | N/A                    | Clear | Space?                  | N/A  |
|                                         |                        | Road X Slope (%)      | 1.5  | N/A                    | Clear | Space to XWalk (in)     | N/A  |
|                                         | N/A                    | Any Obstructions?     | N/A  | N/A                    | Storn | n Grate/Utility Hazard? | N/A  |
|                                         |                        | Obstruction Type      |      |                        | Storn | n Grate/Utility Type    |      |
|                                         |                        |                       | N/A  |                        |       |                         | N/A  |
|                                         |                        |                       |      | Yes                    | Surfa | ce Condition? (G/P)     | Good |
|                                         | The same               |                       |      |                        |       |                         |      |