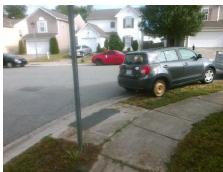

## **Access Compliance Report Public Rights-of-Way** (Curb Ramps)

Intersection ID: 45985 Main Street: MASON MILL PL Cross Street: WILLOW\_VALLEY\_CT Location: SE ADA ID: ECC5AEA17343 Ramp Type: PerpDiag Initial Pass/Fail: Fail **Overall Compliance: No Severity Score:** 22.5

Total Cost: 3200.00

| Field Measurements/Component Compliance |                        |                       |      |                        |       |                         |      |
|-----------------------------------------|------------------------|-----------------------|------|------------------------|-------|-------------------------|------|
|                                         | Compliance Description |                       | Data | Compliance Description |       | Description             | Data |
|                                         | N/A                    | Ramp Length (in)      | 48.0 | No                     | Ramp  | Slope (%)               | 10.8 |
|                                         | No                     | Ramp Width (in)       | 41.0 | No                     | Ramp  | XSlope (%)              | 4.6  |
|                                         | N/A                    | Flare Type LT         | N/A  | N/A                    | Flare | Type RT                 | N/A  |
|                                         | N/A                    | Flare Slope LT (%)    | N/A  | N/A                    | Flare | Slope RT (%)            | N/A  |
|                                         | N/A                    | Flare Traversable LT? | N/A  | N/A                    | Flare | Traversable RT?         | N/A  |
|                                         | N/A                    | Landing Length (in)   | N/A  | N/A                    | DWS   | Provided?               | N/A  |
|                                         | N/A                    | Landing Width (in)    | N/A  | N/A                    | DWS   | Contrast?               | N/A  |
|                                         | N/A                    | Landing Slope (%)     | N/A  | N/A                    | DWS   | Length (in)             | N/A  |
|                                         | N/A                    | Landing X Slope (%)   | N/A  | N/A                    | DWS   | Full Width?             | N/A  |
|                                         | N/A                    | Landing Curb? (Y/N)   | N/A  | N/A                    | DWS   | Offset (in)             | N/A  |
|                                         | N/A                    | Shared Landing?       | N/A  |                        |       |                         |      |
|                                         | N/A                    | Gutter Ponding?       | N/A  | N/A                    | Gutte | r Slope (%)             | N/A  |
|                                         | N/A                    | Gutter Lip Ht (in)    | N/A  | N/A                    | Gutte | er X Slope (%)          | N/A  |
|                                         | N/A                    | Painted X Walk1?      | No   | N/A                    | Paint | ed X Walk2?             | No   |
|                                         |                        | X Walk 1 Direction    | To N |                        | X Wa  | lk 2 Direction          | To W |
|                                         | N/A                    | X Walk 1 Width (in)   | N/A  | N/A                    | X Wa  | lk 2 Width (in)         | N/A  |
|                                         |                        | X Walk 1 Slope (%)    | 2.4  |                        | X Wa  | lk 2 Slope (%)          | 0.8  |
|                                         |                        | X Walk 1 X Slope (%)  | 2.7  |                        | X Wa  | lk 2 X Slope (%)        | 1.9  |
|                                         | N/A                    | Ramp inside XWalk1?   | N/A  | N/A                    | Ramp  | inside XWalk2?          | N/A  |
|                                         |                        | Road Slope (%)        | 2.1  | N/A                    | Clear | Space?                  | N/A  |
|                                         |                        | Road X Slope (%)      | 1.5  | N/A                    | Clear | Space to XWalk (in)     | N/A  |
|                                         | N/A                    | Any Obstructions?     | N/A  | N/A                    | Storn | n Grate/Utility Hazard? | N/A  |
|                                         |                        | Obstruction Type      |      |                        | Storn | n Grate/Utility Type    |      |
|                                         |                        |                       | N/A  |                        |       |                         | N/A  |
|                                         |                        |                       |      | Yes                    | Surfa | ce Condition? (G/P)     | Good |
|                                         | The same               |                       |      |                        |       |                         |      |