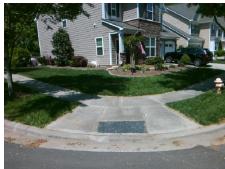

## Field Measurements/Component Compliance

Street 1 Name
Stop Condition-Street 2
Street 2 Name
Stop Condition-Street 1

CHAMBERLIN RD StopSign ARDREY CREST DR None Possible Solutions:

Remove & Replace Curb Ramp With
Two New Directional Ramps or
Equivalent.

Surveyor Notes:

N/A

PROW/ADA:
Not Found, R304.2.2

Total Cost: \$ 3200.00

| Field Measurements/Component Compliance |                       |       |                        |                             |       |
|-----------------------------------------|-----------------------|-------|------------------------|-----------------------------|-------|
| Compliance Description                  |                       | Data  | Compliance Description |                             | Data  |
| N/A                                     | Ramp Length (in)      | 70.0  | No                     | Ramp Slope (%)              | 8.7   |
| Yes                                     | Ramp Width (in)       | 48.0  | Yes                    | Ramp XSlope (%)             | 0.3   |
| N/A                                     | Flare Type LT         | N/A   | N/A                    | Flare Type RT               | N/A   |
| N/A                                     | Flare Slope LT (%)    | N/A   | N/A                    | Flare Slope RT (%)          | N/A   |
| N/A                                     | Flare Traversable LT? | N/A   | N/A                    | Flare Traversable RT?       | N/A   |
| N/A                                     | Landing Length (in)   | N/A   | N/A                    | DWS Provided?               | N/A   |
| N/A                                     | Landing Width (in)    | N/A   | N/A                    | DWS Contrast?               | N/A   |
| N/A                                     | Landing Slope (%)     | N/A   | N/A                    | DWS Length (in)             | N/A   |
| N/A                                     | Landing X Slope (%)   | N/A   | N/A                    | DWS Full Width?             | N/A   |
| N/A                                     | Landing Curb? (Y/N)   | N/A   | N/A                    | DWS Offset (in)             | N/A   |
| N/A                                     | Shared Landing?       | N/A   |                        |                             |       |
| N/A                                     | Gutter Ponding?       | N/A   | N/A                    | Gutter Slope (%)            | N/A   |
| N/A                                     | Gutter Lip Ht (in)    | N/A   | N/A                    | Gutter X Slope (%)          | N/A   |
| N/A                                     | Painted X Walk1?      | No    | N/A                    | Painted X Walk2?            | No    |
|                                         | X Walk 1 Direction    | To SE |                        | X Walk 2 Direction          | To NE |
| N/A                                     | X Walk 1 Width (in)   | N/A   | N/A                    | X Walk 2 Width (in)         | N/A   |
|                                         | X Walk 1 Slope (%)    | 0.8   |                        | X Walk 2 Slope (%)          | 0.1   |
|                                         | X Walk 1 X Slope (%)  | 1.0   |                        | X Walk 2 X Slope (%)        | 0.8   |
| N/A                                     | Ramp inside XWalk1?   | N/A   | N/A                    | Ramp inside XWalk2?         | N/A   |
|                                         | Road Slope (%)        | 1.6   | N/A                    | Clear Space?                | N/A   |
|                                         | Road X Slope (%)      | 0.3   | N/A                    | Clear Space to XWalk (in)   | N/A   |
| N/A                                     | Any Obstructions?     | N/A   | N/A                    | Storm Grate/Utility Hazard? | N/A   |
|                                         | Obstruction Type      |       |                        | Storm Grate/Utility Type    |       |
|                                         |                       | N/A   |                        |                             | N/A   |
|                                         |                       |       | Yes                    | Surface Condition? (G/P)    | Good  |