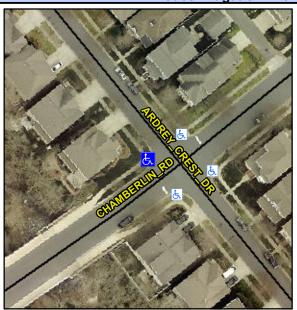

## Access Compliance Report Public Rights-of-Way (Curb Ramps)

Intersection ID: 49291 Main Street: ARDREY\_CREST\_DR Cross Street: CHAMBERLIN\_RD Location: NW

ADA ID: ECC662E9A9FE Ramp Type: PerpDiag Initial Pass/Fail: Fail Overall Compliance: No Severity Score: 12.5