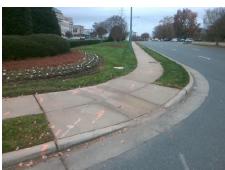

## Field Measurements/Component Compliance

Street 1 Name
Stop Condition-Street 2
Street 2 Name
Stop Condition-Street 1

CHARLTON LN StopSign FAIRVIEW RD None Possible Solutions:

Remove & Replace Curb Ramp With Two New Directional Ramps or Equivalent.

Surveyor Notes:

N/A

PROW/ADA:

Not Found, R304.5.1, R304.2.2

Total Cost: \$ 3200.00

| Compliance Description Data |                       | Comp  | liance l | Description | Data                  |       |
|-----------------------------|-----------------------|-------|----------|-------------|-----------------------|-------|
| N/A                         | Ramp Length (in)      | 48.0  | No       | Ramp        | Slope (%)             | 9.7   |
| No                          | Ramp Width (in)       | 42.0  | Yes      | Ramp 2      | KSlope (%)            | 1.5   |
| N/A                         | Flare Type LT         | N/A   | N/A      | Flare T     | ype RT                | N/A   |
| N/A                         | Flare Slope LT (%)    | N/A   | N/A      | Flare S     | lope RT (%)           | N/A   |
| N/A                         | Flare Traversable LT? | N/A   | N/A      | Flare T     | raversable RT?        | N/A   |
| N/A                         | Landing Length (in)   | N/A   | N/A      | DWS F       | rovided?              | N/A   |
| N/A                         | Landing Width (in)    | N/A   | N/A      | DWS C       | Contrast?             | N/A   |
| N/A                         | Landing Slope (%)     | N/A   | N/A      | DWS L       | ength (in)            | N/A   |
| N/A                         | Landing X Slope (%)   | N/A   | N/A      | DWS F       | ull Width?            | N/A   |
| N/A                         | Landing Curb? (Y/N)   | N/A   | N/A      | DWS C       | Offset (in)           | N/A   |
| N/A                         | Shared Landing?       | N/A   |          |             |                       |       |
| N/A                         | Gutter Ponding?       | N/A   | N/A      | Gutter      | Slope (%)             | N/A   |
| N/A                         | Gutter Lip Ht (in)    | N/A   | N/A      | Gutter      | X Slope (%)           | N/A   |
| N/A                         | Painted X Walk1?      | No    | N/A      | Painted     | d X Walk2?            | No    |
|                             | X Walk 1 Direction    | To SE |          | X Walk      | 2 Direction           | To NE |
| N/A                         | X Walk 1 Width (in)   | N/A   | N/A      | X Walk      | 2 Width (in)          | N/A   |
|                             | X Walk 1 Slope (%)    | 2.1   |          | X Walk      | 2 Slope (%)           | 0.8   |
|                             | X Walk 1 X Slope (%)  | 0.3   |          | X Walk      | 2 X Slope (%)         | 0.7   |
| N/A                         | Ramp inside XWalk1?   | N/A   | N/A      | Ramp i      | nside XWalk2?         | N/A   |
|                             | Road Slope (%)        | 1.6   | N/A      | Clear S     | Space?                | N/A   |
|                             | Road X Slope (%)      | 1.9   | N/A      | Clear S     | Space to XWalk (in)   | N/A   |
| N/A                         | Any Obstructions?     | N/A   | N/A      | Storm       | Grate/Utility Hazard? | N/A   |
|                             | Obstruction Type      |       |          | Storm       | Grate/Utility Type    |       |
|                             |                       | N/A   |          |             |                       | N/A   |
|                             |                       |       | Yes      | Surface     | e Condition? (G/P)    | Good  |