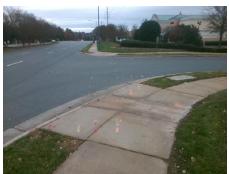

## Field Measurements/Component Compliance

Street 1 Name
Stop Condition-Street 2
Street 2 Name
Stop Condition-Street 1

CHARLTON LN StopSign FAIRVIEW RD None Possible Solutions:

Remove & Replace Curb Ramp With Two New Directional Ramps or Equivalent.

Surveyor Notes:

N/A

PROW/ADA:

Not Found, R304.5.1, R304.2.2

Total Cost: \$ 3200.00

| Compliance Description Data |                       | Comp  | liance l | Description | Data                  |       |
|-----------------------------|-----------------------|-------|----------|-------------|-----------------------|-------|
| N/A                         | Ramp Length (in)      | 48.0  | No       | Ramp        | Slope (%)             | 9.7   |
| No                          | Ramp Width (in)       | 42.0  | Yes      | Ramp 2      | KSlope (%)            | 1.5   |
| N/A                         | Flare Type LT         | N/A   | N/A      | Flare T     | ype RT                | N/A   |
| N/A                         | Flare Slope LT (%)    | N/A   | N/A      | Flare S     | lope RT (%)           | N/A   |
| N/A                         | Flare Traversable LT? | N/A   | N/A      | Flare T     | raversable RT?        | N/A   |
| N/A                         | Landing Length (in)   | N/A   | N/A      | DWS F       | rovided?              | N/A   |
| N/A                         | Landing Width (in)    | N/A   | N/A      | DWS C       | Contrast?             | N/A   |
| N/A                         | Landing Slope (%)     | N/A   | N/A      | DWS L       | ength (in)            | N/A   |
| N/A                         | Landing X Slope (%)   | N/A   | N/A      | DWS F       | ull Width?            | N/A   |
| N/A                         | Landing Curb? (Y/N)   | N/A   | N/A      | DWS C       | Offset (in)           | N/A   |
| N/A                         | Shared Landing?       | N/A   |          |             |                       |       |
| N/A                         | Gutter Ponding?       | N/A   | N/A      | Gutter      | Slope (%)             | N/A   |
| N/A                         | Gutter Lip Ht (in)    | N/A   | N/A      | Gutter      | X Slope (%)           | N/A   |
| N/A                         | Painted X Walk1?      | No    | N/A      | Painted     | d X Walk2?            | No    |
|                             | X Walk 1 Direction    | To SE |          | X Walk      | 2 Direction           | To NE |
| N/A                         | X Walk 1 Width (in)   | N/A   | N/A      | X Walk      | 2 Width (in)          | N/A   |
|                             | X Walk 1 Slope (%)    | 2.1   |          | X Walk      | 2 Slope (%)           | 0.8   |
|                             | X Walk 1 X Slope (%)  | 0.3   |          | X Walk      | 2 X Slope (%)         | 0.7   |
| N/A                         | Ramp inside XWalk1?   | N/A   | N/A      | Ramp i      | nside XWalk2?         | N/A   |
|                             | Road Slope (%)        | 1.6   | N/A      | Clear S     | Space?                | N/A   |
|                             | Road X Slope (%)      | 1.9   | N/A      | Clear S     | Space to XWalk (in)   | N/A   |
| N/A                         | Any Obstructions?     | N/A   | N/A      | Storm       | Grate/Utility Hazard? | N/A   |
|                             | Obstruction Type      |       |          | Storm       | Grate/Utility Type    |       |
|                             |                       | N/A   |          |             |                       | N/A   |
|                             |                       |       | Yes      | Surface     | e Condition? (G/P)    | Good  |