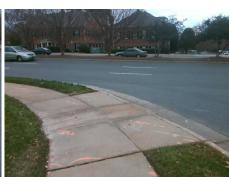

## Field Measurements/Component Compliance

Street 1 Name
Stop Condition-Street 2
Street 2 Name
Stop Condition-Street 1

CHARLTON LN StopSign FAIRVIEW RD None Possible Solutions:

Remove & Replace Curb Ramp With Two New Directional Ramps or Equivalent.

Surveyor Notes:

N/A

PROW/ADA:

Not Found, R304.5.1, R304.2.2

Total Cost: \$ 3200.00

| Compliance Description Data |                       | Comp  | liance l | Description | Data                  |       |
|-----------------------------|-----------------------|-------|----------|-------------|-----------------------|-------|
| N/A                         | Ramp Length (in)      | 48.0  | No       | Ramp        | Slope (%)             | 9.7   |
| No                          | Ramp Width (in)       | 42.0  | Yes      | Ramp 2      | KSlope (%)            | 1.5   |
| N/A                         | Flare Type LT         | N/A   | N/A      | Flare T     | ype RT                | N/A   |
| N/A                         | Flare Slope LT (%)    | N/A   | N/A      | Flare S     | lope RT (%)           | N/A   |
| N/A                         | Flare Traversable LT? | N/A   | N/A      | Flare T     | raversable RT?        | N/A   |
| N/A                         | Landing Length (in)   | N/A   | N/A      | DWS F       | rovided?              | N/A   |
| N/A                         | Landing Width (in)    | N/A   | N/A      | DWS C       | Contrast?             | N/A   |
| N/A                         | Landing Slope (%)     | N/A   | N/A      | DWS L       | ength (in)            | N/A   |
| N/A                         | Landing X Slope (%)   | N/A   | N/A      | DWS F       | ull Width?            | N/A   |
| N/A                         | Landing Curb? (Y/N)   | N/A   | N/A      | DWS C       | Offset (in)           | N/A   |
| N/A                         | Shared Landing?       | N/A   |          |             |                       |       |
| N/A                         | Gutter Ponding?       | N/A   | N/A      | Gutter      | Slope (%)             | N/A   |
| N/A                         | Gutter Lip Ht (in)    | N/A   | N/A      | Gutter      | X Slope (%)           | N/A   |
| N/A                         | Painted X Walk1?      | No    | N/A      | Painted     | d X Walk2?            | No    |
|                             | X Walk 1 Direction    | To SE |          | X Walk      | 2 Direction           | To NE |
| N/A                         | X Walk 1 Width (in)   | N/A   | N/A      | X Walk      | 2 Width (in)          | N/A   |
|                             | X Walk 1 Slope (%)    | 2.1   |          | X Walk      | 2 Slope (%)           | 0.8   |
|                             | X Walk 1 X Slope (%)  | 0.3   |          | X Walk      | 2 X Slope (%)         | 0.7   |
| N/A                         | Ramp inside XWalk1?   | N/A   | N/A      | Ramp i      | nside XWalk2?         | N/A   |
|                             | Road Slope (%)        | 1.6   | N/A      | Clear S     | Space?                | N/A   |
|                             | Road X Slope (%)      | 1.9   | N/A      | Clear S     | Space to XWalk (in)   | N/A   |
| N/A                         | Any Obstructions?     | N/A   | N/A      | Storm       | Grate/Utility Hazard? | N/A   |
|                             | Obstruction Type      |       |          | Storm       | Grate/Utility Type    |       |
|                             |                       | N/A   |          |             |                       | N/A   |
|                             |                       |       | Yes      | Surface     | e Condition? (G/P)    | Good  |