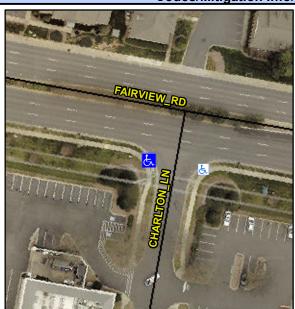

## Access Compliance Report Public Rights-of-Way (Curb Ramps)

Intersection ID: 20534 Main Street: CHARLTON\_LN Cross Street: FAIRVIEW\_RD Location: SW

ADA ID: ECC8DA2E009D Ramp Type: PerpDiag Initial Pass/Fail: Fail Overall Compliance: No Severity Score: 21.25