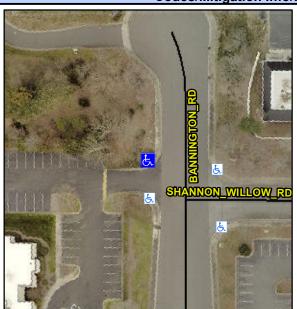

## Access Compliance Report Public Rights-of-Way (Curb Ramps)

Intersection ID: 25757Main Street:BANNINGTON\_RDCross Street:SHANNON\_WILLOW\_RDLocation:NWADA ID: ECC94AB14E71Ramp Type:PerpDiagInitial Pass/Fail:FailOverall Compliance:NoSeverity Score:10