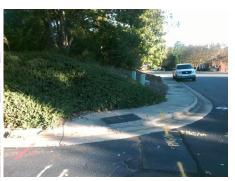

## Field Measurements/Component Compliance

Street 1 Name
Stop Condition-Street 2
Street 2 Name
Stop Condition-Street 1

SHANNON WILLOW RD
None
BANNINGTON RD

None

Possible Solutions:

Remove & Replace Curb Ramp With
Two New Directional Ramps or
Equivalent.

Surveyor Notes:
N/A

PROW/ADA:
Not Found, R304.5.1

Total Cost: \$ 3200.00

|      | Field Measure          | ments/C | ompo | nent Compliance             |      |
|------|------------------------|---------|------|-----------------------------|------|
| Comp | Compliance Description |         | Comp | liance Description          | Data |
| N/A  | Ramp Length (in)       | 50.0    | Yes  | Ramp Slope (%)              | 5.7  |
| No   | Ramp Width (in)        | 43.0    | Yes  | Ramp XSlope (%)             | 2.8  |
| N/A  | Flare Type LT          | N/A     | N/A  | Flare Type RT               | N/A  |
| N/A  | Flare Slope LT (%)     | N/A     | N/A  | Flare Slope RT (%)          | N/A  |
| N/A  | Flare Traversable LT?  | N/A     | N/A  | Flare Traversable RT?       | N/A  |
| N/A  | Landing Length (in)    | N/A     | N/A  | DWS Provided?               | N/A  |
| N/A  | Landing Width (in)     | N/A     | N/A  | DWS Contrast?               | N/A  |
| N/A  | Landing Slope (%)      | N/A     | N/A  | DWS Length (in)             | N/A  |
| N/A  | Landing X Slope (%)    | N/A     | N/A  | DWS Full Width?             | N/A  |
| N/A  | Landing Curb? (Y/N)    | N/A     | N/A  | DWS Offset (in)             | N/A  |
| N/A  | Shared Landing?        | N/A     |      |                             |      |
| N/A  | Gutter Ponding?        | N/A     | N/A  | Gutter Slope (%)            | N/A  |
| N/A  | Gutter Lip Ht (in)     | N/A     | N/A  | Gutter X Slope (%)          | N/A  |
| N/A  | Painted X Walk1?       | No      | N/A  | Painted X Walk2?            | No   |
|      | X Walk 1 Direction     | To S    |      | X Walk 2 Direction          | То Е |
| N/A  | X Walk 1 Width (in)    | N/A     | N/A  | X Walk 2 Width (in)         | N/A  |
|      | X Walk 1 Slope (%)     | 1.7     |      | X Walk 2 Slope (%)          | 0.6  |
|      | X Walk 1 X Slope (%)   | 1.5     |      | X Walk 2 X Slope (%)        | 1.5  |
| N/A  | Ramp inside XWalk1?    | N/A     | N/A  | Ramp inside XWalk2?         | N/A  |
|      | Road Slope (%)         | 4.5     | N/A  | Clear Space?                | N/A  |
|      | Road X Slope (%)       | 0.2     | N/A  | Clear Space to XWalk (in)   | N/A  |
| N/A  | Any Obstructions?      | N/A     | N/A  | Storm Grate/Utility Hazard? | N/A  |
|      | Obstruction Type       |         | l    | Storm Grate/Utility Type    |      |
|      |                        | N/A     |      |                             | N/A  |
|      |                        |         | Yes  | Surface Condition? (G/P)    | Good |