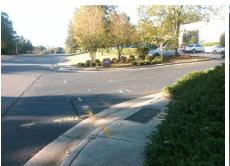

## Field Measurements/Component Compliance

Street 1 Name
Stop Condition-Street 2
Street 2 Name
Stop Condition-Street 1

SHANNON WILLOW RD
None
BANNINGTON RD

None

Possible Solutions:

Remove & Replace Curb Ramp With
Two New Directional Ramps or
Equivalent.

Surveyor Notes:
N/A

PROW/ADA:
Not Found, R304.5.1

Total Cost: \$ 3200.00

|      | Field Measure          | ments/C | ompo | nent Compliance             |      |
|------|------------------------|---------|------|-----------------------------|------|
| Comp | Compliance Description |         | Comp | liance Description          | Data |
| N/A  | Ramp Length (in)       | 50.0    | Yes  | Ramp Slope (%)              | 5.7  |
| No   | Ramp Width (in)        | 43.0    | Yes  | Ramp XSlope (%)             | 2.8  |
| N/A  | Flare Type LT          | N/A     | N/A  | Flare Type RT               | N/A  |
| N/A  | Flare Slope LT (%)     | N/A     | N/A  | Flare Slope RT (%)          | N/A  |
| N/A  | Flare Traversable LT?  | N/A     | N/A  | Flare Traversable RT?       | N/A  |
| N/A  | Landing Length (in)    | N/A     | N/A  | DWS Provided?               | N/A  |
| N/A  | Landing Width (in)     | N/A     | N/A  | DWS Contrast?               | N/A  |
| N/A  | Landing Slope (%)      | N/A     | N/A  | DWS Length (in)             | N/A  |
| N/A  | Landing X Slope (%)    | N/A     | N/A  | DWS Full Width?             | N/A  |
| N/A  | Landing Curb? (Y/N)    | N/A     | N/A  | DWS Offset (in)             | N/A  |
| N/A  | Shared Landing?        | N/A     |      |                             |      |
| N/A  | Gutter Ponding?        | N/A     | N/A  | Gutter Slope (%)            | N/A  |
| N/A  | Gutter Lip Ht (in)     | N/A     | N/A  | Gutter X Slope (%)          | N/A  |
| N/A  | Painted X Walk1?       | No      | N/A  | Painted X Walk2?            | No   |
|      | X Walk 1 Direction     | To S    |      | X Walk 2 Direction          | То Е |
| N/A  | X Walk 1 Width (in)    | N/A     | N/A  | X Walk 2 Width (in)         | N/A  |
|      | X Walk 1 Slope (%)     | 1.7     |      | X Walk 2 Slope (%)          | 0.6  |
|      | X Walk 1 X Slope (%)   | 1.5     |      | X Walk 2 X Slope (%)        | 1.5  |
| N/A  | Ramp inside XWalk1?    | N/A     | N/A  | Ramp inside XWalk2?         | N/A  |
|      | Road Slope (%)         | 4.5     | N/A  | Clear Space?                | N/A  |
|      | Road X Slope (%)       | 0.2     | N/A  | Clear Space to XWalk (in)   | N/A  |
| N/A  | Any Obstructions?      | N/A     | N/A  | Storm Grate/Utility Hazard? | N/A  |
|      | Obstruction Type       |         | l    | Storm Grate/Utility Type    |      |
|      |                        | N/A     |      |                             | N/A  |
|      |                        |         | Yes  | Surface Condition? (G/P)    | Good |