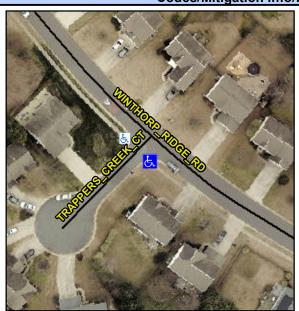

## Access Compliance Report Public Rights-of-Way (Curb Ramps)

Intersection ID: 26626 Main Street: TRAPPERS\_CREEK\_CT Cross Street: WINTHORP\_RIDGE\_RD Location: S

ADA ID: ECDCEFA0FE0E Ramp Type: Perp Initial Pass/Fail: Fail Overall Compliance: No Severity Score: 10