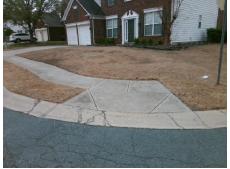

## Field Measurements/Component Compliance

Street 1 Name TRAPPERS CREEK CT
Stop Condition-Street 2 StopSign
Street 2 Name N/A
Stop Condition-Street 1 N/A

Possible Solutions:

Remove & Replace Entire Ramp.

Surveyor Notes:

N/A

PROW/ADA:

Not Found, R304.5.1, R304.5.3

Total Cost: \$ 1850.00

| Fleid Measurements/Component Compilance |                         |       |                        |                             |      |
|-----------------------------------------|-------------------------|-------|------------------------|-----------------------------|------|
| Compliance Description                  |                         | Data  | Compliance Description |                             | Data |
| N/A                                     | A Ramp Length (in)      | 48.0  | Yes                    | Ramp Slope (%)              | 6.0  |
| No                                      | Ramp Width (in)         | 45.0  | No                     | Ramp XSlope (%)             | 3.8  |
| N/A                                     | A Flare Type LT         | N/A   | N/A                    | Flare Type RT               | N/A  |
| N/A                                     | A Flare Slope LT (%)    | N/A   | N/A                    | Flare Slope RT (%)          | N/A  |
| N/A                                     | A Flare Traversable LT? | N/A   | N/A                    | Flare Traversable RT?       | N/A  |
| N/A                                     | A Landing Length (in)   | N/A   | N/A                    | DWS Provided?               | N/A  |
| N/A                                     | A Landing Width (in)    | N/A   | N/A                    | DWS Contrast?               | N/A  |
| N/A                                     | A Landing Slope (%)     | N/A   | N/A                    | DWS Length (in)             | N/A  |
| N/A                                     | A Landing X Slope (%)   | N/A   | N/A                    | DWS Full Width?             | N/A  |
| N/A                                     | A Landing Curb? (Y/N)   | N/A   | N/A                    | DWS Offset (in)             | N/A  |
| N/A                                     | A Shared Landing?       | N/A   |                        |                             |      |
| N/A                                     | A Gutter Ponding?       | N/A   | N/A                    | Gutter Slope (%)            | N/A  |
| N/A                                     | Gutter Lip Ht (in)      | N/A   | N/A                    | Gutter X Slope (%)          | N/A  |
| N/A                                     | A Painted X Walk1?      | No    | N/A                    | Painted X Walk2?            | N/A  |
|                                         | X Walk 1 Direction      | To NW |                        | X Walk 2 Direction          | N/A  |
| N/A                                     | X Walk 1 Width (in)     | N/A   | N/A                    | X Walk 2 Width (in)         | N/A  |
|                                         | X Walk 1 Slope (%)      | 0.0   |                        | X Walk 2 Slope (%)          | N/A  |
|                                         | X Walk 1 X Slope (%)    | 1.9   |                        | X Walk 2 X Slope (%)        | N/A  |
| N/A                                     | A Ramp inside XWalk1?   | N/A   | N/A                    | Ramp inside XWalk2?         | N/A  |
|                                         | Road Slope (%)          | N/A   | N/A                    | Clear Space?                | N/A  |
|                                         | Road X Slope (%)        | N/A   | N/A                    | Clear Space to XWalk (in)   | N/A  |
| N/A                                     | A Any Obstructions?     | N/A   | N/A                    | Storm Grate/Utility Hazard? | N/A  |
|                                         | Obstruction Type        |       |                        | Storm Grate/Utility Type    |      |
|                                         |                         | N/A   |                        |                             | N/A  |
|                                         |                         |       | Yes                    | Surface Condition? (G/P)    | Good |
| 1                                       |                         |       | -                      |                             |      |