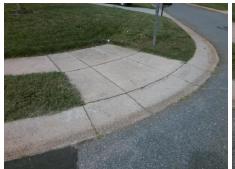

Total Cost: 3200.00

| Field Measurements/Component Compliance |                       |       |      |                             |       |
|-----------------------------------------|-----------------------|-------|------|-----------------------------|-------|
| Compliance Description                  |                       | Data  | Comp | liance Description          | Data  |
| N/A                                     | Ramp Length (in)      | 49.5  | Yes  | Ramp Slope (%)              | 5.1   |
| No                                      | Ramp Width (in)       | 39.0  | Yes  | Ramp XSlope (%)             | 1.9   |
| N/A                                     | Flare Type LT         | N/A   | N/A  | Flare Type RT               | N/A   |
| N/A                                     | Flare Slope LT (%)    | N/A   | N/A  | Flare Slope RT (%)          | N/A   |
| N/A                                     | Flare Traversable LT? | N/A   | N/A  | Flare Traversable RT?       | N/A   |
| N/A                                     | Landing Length (in)   | N/A   | N/A  | DWS Provided?               | N/A   |
| N/A                                     | Landing Width (in)    | N/A   | N/A  | DWS Contrast?               | N/A   |
| N/A                                     | Landing Slope (%)     | N/A   | N/A  | DWS Length (in)             | N/A   |
| N/A                                     | Landing X Slope (%)   | N/A   | N/A  | DWS Full Width?             | N/A   |
| N/A                                     | Landing Curb? (Y/N)   | N/A   | N/A  | DWS Offset (in)             | N/A   |
| N/A                                     | Shared Landing?       | N/A   |      |                             |       |
| N/A                                     | Gutter Ponding?       | N/A   | N/A  | Gutter Slope (%)            | N/A   |
| N/A                                     | Gutter Lip Ht (in)    | N/A   | N/A  | Gutter X Slope (%)          | N/A   |
| N/A                                     | Painted X Walk1?      | No    | N/A  | Painted X Walk2?            | No    |
|                                         | X Walk 1 Direction    | To NE |      | X Walk 2 Direction          | To NW |
| N/A                                     | X Walk 1 Width (in)   | N/A   | N/A  | X Walk 2 Width (in)         | N/A   |
|                                         | X Walk 1 Slope (%)    | 0.9   |      | X Walk 2 Slope (%)          | 4.2   |
|                                         | X Walk 1 X Slope (%)  | 4.2   |      | X Walk 2 X Slope (%)        | 1.2   |
| N/A                                     | Ramp inside XWalk1?   | N/A   | N/A  | Ramp inside XWalk2?         | N/A   |
|                                         | Road Slope (%)        | 1.8   | N/A  | Clear Space?                | N/A   |
|                                         | Road X Slope (%)      | 4.2   | N/A  | Clear Space to XWalk (in)   | N/A   |
| N/A                                     | Any Obstructions?     | N/A   | N/A  | Storm Grate/Utility Hazard? | N/A   |
|                                         | Obstruction Type      |       |      | Storm Grate/Utility Type    |       |
|                                         |                       | N/A   |      |                             | N/A   |
|                                         |                       |       | Yes  | Surface Condition? (G/P)    | Good  |
|                                         |                       |       |      |                             |       |