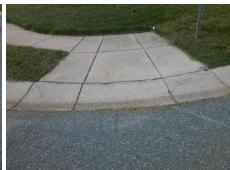

Total Cost: 3200.00

| Field Measurements/Component Compliance |                       |       |      |                             |       |
|-----------------------------------------|-----------------------|-------|------|-----------------------------|-------|
| Compliance Description                  |                       | Data  | Comp | liance Description          | Data  |
| N/A                                     | Ramp Length (in)      | 49.5  | Yes  | Ramp Slope (%)              | 5.1   |
| No                                      | Ramp Width (in)       | 39.0  | Yes  | Ramp XSlope (%)             | 1.9   |
| N/A                                     | Flare Type LT         | N/A   | N/A  | Flare Type RT               | N/A   |
| N/A                                     | Flare Slope LT (%)    | N/A   | N/A  | Flare Slope RT (%)          | N/A   |
| N/A                                     | Flare Traversable LT? | N/A   | N/A  | Flare Traversable RT?       | N/A   |
| N/A                                     | Landing Length (in)   | N/A   | N/A  | DWS Provided?               | N/A   |
| N/A                                     | Landing Width (in)    | N/A   | N/A  | DWS Contrast?               | N/A   |
| N/A                                     | Landing Slope (%)     | N/A   | N/A  | DWS Length (in)             | N/A   |
| N/A                                     | Landing X Slope (%)   | N/A   | N/A  | DWS Full Width?             | N/A   |
| N/A                                     | Landing Curb? (Y/N)   | N/A   | N/A  | DWS Offset (in)             | N/A   |
| N/A                                     | Shared Landing?       | N/A   |      |                             |       |
| N/A                                     | Gutter Ponding?       | N/A   | N/A  | Gutter Slope (%)            | N/A   |
| N/A                                     | Gutter Lip Ht (in)    | N/A   | N/A  | Gutter X Slope (%)          | N/A   |
| N/A                                     | Painted X Walk1?      | No    | N/A  | Painted X Walk2?            | No    |
|                                         | X Walk 1 Direction    | To NE |      | X Walk 2 Direction          | To NW |
| N/A                                     | X Walk 1 Width (in)   | N/A   | N/A  | X Walk 2 Width (in)         | N/A   |
|                                         | X Walk 1 Slope (%)    | 0.9   |      | X Walk 2 Slope (%)          | 4.2   |
|                                         | X Walk 1 X Slope (%)  | 4.2   |      | X Walk 2 X Slope (%)        | 1.2   |
| N/A                                     | Ramp inside XWalk1?   | N/A   | N/A  | Ramp inside XWalk2?         | N/A   |
|                                         | Road Slope (%)        | 1.8   | N/A  | Clear Space?                | N/A   |
|                                         | Road X Slope (%)      | 4.2   | N/A  | Clear Space to XWalk (in)   | N/A   |
| N/A                                     | Any Obstructions?     | N/A   | N/A  | Storm Grate/Utility Hazard? | N/A   |
|                                         | Obstruction Type      |       |      | Storm Grate/Utility Type    |       |
|                                         |                       | N/A   |      |                             | N/A   |
|                                         |                       |       | Yes  | Surface Condition? (G/P)    | Good  |
|                                         |                       |       |      |                             |       |