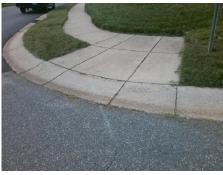

Total Cost: 3200.00

| Field Measurements/Component Compliance |                       |       |      |                             |       |
|-----------------------------------------|-----------------------|-------|------|-----------------------------|-------|
| Compliance Description                  |                       | Data  | Comp | liance Description          | Data  |
| N/A                                     | Ramp Length (in)      | 49.5  | Yes  | Ramp Slope (%)              | 5.1   |
| No                                      | Ramp Width (in)       | 39.0  | Yes  | Ramp XSlope (%)             | 1.9   |
| N/A                                     | Flare Type LT         | N/A   | N/A  | Flare Type RT               | N/A   |
| N/A                                     | Flare Slope LT (%)    | N/A   | N/A  | Flare Slope RT (%)          | N/A   |
| N/A                                     | Flare Traversable LT? | N/A   | N/A  | Flare Traversable RT?       | N/A   |
| N/A                                     | Landing Length (in)   | N/A   | N/A  | DWS Provided?               | N/A   |
| N/A                                     | Landing Width (in)    | N/A   | N/A  | DWS Contrast?               | N/A   |
| N/A                                     | Landing Slope (%)     | N/A   | N/A  | DWS Length (in)             | N/A   |
| N/A                                     | Landing X Slope (%)   | N/A   | N/A  | DWS Full Width?             | N/A   |
| N/A                                     | Landing Curb? (Y/N)   | N/A   | N/A  | DWS Offset (in)             | N/A   |
| N/A                                     | Shared Landing?       | N/A   |      |                             |       |
| N/A                                     | Gutter Ponding?       | N/A   | N/A  | Gutter Slope (%)            | N/A   |
| N/A                                     | Gutter Lip Ht (in)    | N/A   | N/A  | Gutter X Slope (%)          | N/A   |
| N/A                                     | Painted X Walk1?      | No    | N/A  | Painted X Walk2?            | No    |
|                                         | X Walk 1 Direction    | To NE |      | X Walk 2 Direction          | To NW |
| N/A                                     | X Walk 1 Width (in)   | N/A   | N/A  | X Walk 2 Width (in)         | N/A   |
|                                         | X Walk 1 Slope (%)    | 0.9   |      | X Walk 2 Slope (%)          | 4.2   |
|                                         | X Walk 1 X Slope (%)  | 4.2   |      | X Walk 2 X Slope (%)        | 1.2   |
| N/A                                     | Ramp inside XWalk1?   | N/A   | N/A  | Ramp inside XWalk2?         | N/A   |
|                                         | Road Slope (%)        | 1.8   | N/A  | Clear Space?                | N/A   |
|                                         | Road X Slope (%)      | 4.2   | N/A  | Clear Space to XWalk (in)   | N/A   |
| N/A                                     | Any Obstructions?     | N/A   | N/A  | Storm Grate/Utility Hazard? | N/A   |
|                                         | Obstruction Type      |       |      | Storm Grate/Utility Type    |       |
|                                         |                       | N/A   |      |                             | N/A   |
|                                         |                       |       | Yes  | Surface Condition? (G/P)    | Good  |
|                                         |                       |       |      |                             |       |