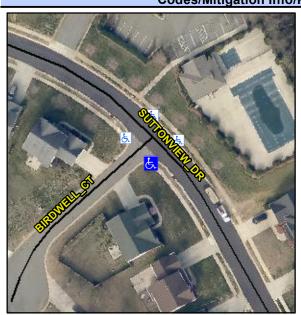

## **Access Compliance Report Public Rights-of-Way** (Curb Ramps)

Intersection ID: 28868 Main Street: BIRDWELL CT Cross Street: SUTTONVIEW\_DR Location: ADA ID: ECDE48D5E658 Ramp Type: PerpDiag Initial Pass/Fail: Fail **Overall Compliance: No Severity Score:** 8.75

**Codes/Mitigation Info/Possible Solution** 

Street 1 Name Stop Condition-Street 2 Street 2 Name Stop Condition-Street 1 **SUTTONVIEW DR** None **BIRDWELL CT** StopSign Possible Solutions: Remove & Replace Curb Ramp With **Two New Directional Ramps or** Equivalent. Surveyor Notes: N/A PROW/ADA: Not Found, R304.5.1