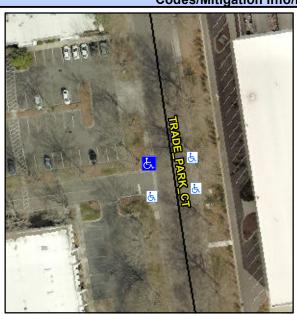

## Access Compliance Report Public Rights-of-Way (Curb Ramps)

Intersection ID: 10039889 Main Street: TRADE\_PARK\_CT Cross Street: N/A Location: NW

ADA ID: ECE285082EA3 Ramp Type: PerpDiag Initial Pass/Fail: Fail Overall Compliance: No Severity Score: 26.25

## Field Measurements/Component Compliance

Street 1 Name
Stop Condition-Street 2
Street 2 Name
Stop Condition-Street 1

ENTRANCE None TRADE PARK CT None Possible Solutions:

Remove & Replace Curb Ramp With Two New Directional Ramps or Equivalent.