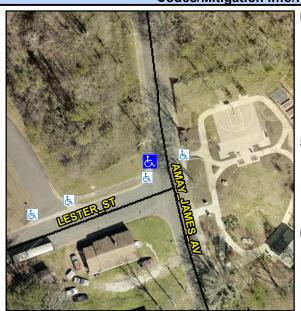

N/A

Intersection ID: N/A Main Street: AMAY JAMES AV **Cross Street: LESTER ST** Location: NW Initial Pass/Fail: Fail **Overall Compliance: No Severity Score:** ADA ID: ECE3252433C9 Ramp Type: Combination2 37.5

Street 1 Name None Stop Condition-Street 1 **AMAY JAMES AV** Street 2 Name N/A Stop Condition-Street 2 N/A Possible Solutions: Compliance Description Remove & Replace Entire Ramp. Surveyor Notes: N/A PROW/ADA: R304.3.2, R304.5.3