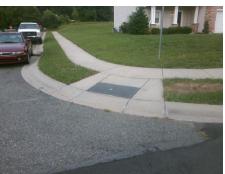

## Field Measurements/Component Compliance

Street 1 Name
Stop Condition-Street 2
Street 2 Name
Stop Condition-Street 1

CHALKBARK LN StopSign JADE GLEN DR None Possible Solutions:

Remove & Replace Curb Ramp With
Two New Directional Ramps or
Equivalent.

Surveyor Notes:

N/A

PROW/ADA:

R304.2.2

Total Cost: \$ 3200.00

| Field Measurements/Component Compliance |                        |                       |       |                        |                             |       |
|-----------------------------------------|------------------------|-----------------------|-------|------------------------|-----------------------------|-------|
|                                         | Compliance Description |                       | Data  | Compliance Description |                             | Data  |
|                                         | N/A                    | Ramp Length (in)      | 47.5  | No                     | Ramp Slope (%)              | 10.2  |
|                                         | Yes                    | Ramp Width (in)       | 48.0  | Yes                    | Ramp XSlope (%)             | 1.8   |
|                                         | N/A                    | Flare Type LT         | N/A   | N/A                    | Flare Type RT               | N/A   |
|                                         | N/A                    | Flare Slope LT (%)    | N/A   | N/A                    | Flare Slope RT (%)          | N/A   |
|                                         | N/A                    | Flare Traversable LT? | N/A   | N/A                    | Flare Traversable RT?       | N/A   |
|                                         | N/A                    | Landing Length (in)   | N/A   | N/A                    | DWS Provided?               | N/A   |
|                                         | N/A                    | Landing Width (in)    | N/A   | N/A                    | DWS Contrast?               | N/A   |
|                                         | N/A                    | Landing Slope (%)     | N/A   | N/A                    | DWS Length (in)             | N/A   |
|                                         | N/A                    | Landing X Slope (%)   | N/A   | N/A                    | DWS Full Width?             | N/A   |
|                                         | N/A                    | Landing Curb? (Y/N)   | N/A   | N/A                    | DWS Offset (in)             | N/A   |
|                                         | N/A                    | Shared Landing?       | N/A   |                        |                             |       |
|                                         | N/A                    | Gutter Ponding?       | N/A   | N/A                    | Gutter Slope (%)            | N/A   |
|                                         | N/A                    | Gutter Lip Ht (in)    | N/A   | N/A                    | Gutter X Slope (%)          | N/A   |
|                                         | N/A                    | Painted X Walk1?      | No    | N/A                    | Painted X Walk2?            | No    |
|                                         |                        | X Walk 1 Direction    | To SE |                        | X Walk 2 Direction          | To NE |
|                                         | N/A                    | X Walk 1 Width (in)   | N/A   | N/A                    | X Walk 2 Width (in)         | N/A   |
|                                         |                        | X Walk 1 Slope (%)    | 1.2   |                        | X Walk 2 Slope (%)          | 2.1   |
|                                         |                        | X Walk 1 X Slope (%)  | 0.5   |                        | X Walk 2 X Slope (%)        | 2.6   |
|                                         | N/A                    | Ramp inside XWalk1?   | N/A   | N/A                    | Ramp inside XWalk2?         | N/A   |
|                                         |                        | Road Slope (%)        | 0.0   | N/A                    | Clear Space?                | N/A   |
|                                         |                        | Road X Slope (%)      | 0.5   | N/A                    | Clear Space to XWalk (in)   | N/A   |
|                                         | N/A                    | Any Obstructions?     | N/A   | N/A                    | Storm Grate/Utility Hazard? | N/A   |
|                                         |                        | Obstruction Type      |       |                        | Storm Grate/Utility Type    |       |
|                                         |                        |                       | N/A   |                        |                             | N/A   |
|                                         |                        |                       |       | Yes                    | Surface Condition? (G/P)    | Good  |
|                                         |                        |                       |       |                        |                             |       |