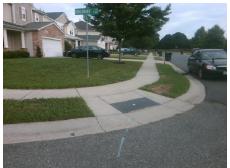

## Field Measurements/Component Compliance

Street 1 Name
Stop Condition-Street 2
Street 2 Name
Stop Condition-Street 1

CHALKBARK LN StopSign JADE GLEN DR None Possible Solutions:

Remove & Replace Curb Ramp With
Two New Directional Ramps or
Equivalent.

Surveyor Notes:

N/A

PROW/ADA:

R304.2.2

Total Cost: \$ 3200.00

| Field Measurements/Component Compliance |                        |                       |       |                        |                             |       |
|-----------------------------------------|------------------------|-----------------------|-------|------------------------|-----------------------------|-------|
|                                         | Compliance Description |                       | Data  | Compliance Description |                             | Data  |
|                                         | N/A                    | Ramp Length (in)      | 47.5  | No                     | Ramp Slope (%)              | 10.2  |
|                                         | Yes                    | Ramp Width (in)       | 48.0  | Yes                    | Ramp XSlope (%)             | 1.8   |
|                                         | N/A                    | Flare Type LT         | N/A   | N/A                    | Flare Type RT               | N/A   |
|                                         | N/A                    | Flare Slope LT (%)    | N/A   | N/A                    | Flare Slope RT (%)          | N/A   |
|                                         | N/A                    | Flare Traversable LT? | N/A   | N/A                    | Flare Traversable RT?       | N/A   |
|                                         | N/A                    | Landing Length (in)   | N/A   | N/A                    | DWS Provided?               | N/A   |
|                                         | N/A                    | Landing Width (in)    | N/A   | N/A                    | DWS Contrast?               | N/A   |
|                                         | N/A                    | Landing Slope (%)     | N/A   | N/A                    | DWS Length (in)             | N/A   |
|                                         | N/A                    | Landing X Slope (%)   | N/A   | N/A                    | DWS Full Width?             | N/A   |
|                                         | N/A                    | Landing Curb? (Y/N)   | N/A   | N/A                    | DWS Offset (in)             | N/A   |
|                                         | N/A                    | Shared Landing?       | N/A   |                        |                             |       |
|                                         | N/A                    | Gutter Ponding?       | N/A   | N/A                    | Gutter Slope (%)            | N/A   |
|                                         | N/A                    | Gutter Lip Ht (in)    | N/A   | N/A                    | Gutter X Slope (%)          | N/A   |
|                                         | N/A                    | Painted X Walk1?      | No    | N/A                    | Painted X Walk2?            | No    |
|                                         |                        | X Walk 1 Direction    | To SE |                        | X Walk 2 Direction          | To NE |
|                                         | N/A                    | X Walk 1 Width (in)   | N/A   | N/A                    | X Walk 2 Width (in)         | N/A   |
|                                         |                        | X Walk 1 Slope (%)    | 1.2   |                        | X Walk 2 Slope (%)          | 2.1   |
|                                         |                        | X Walk 1 X Slope (%)  | 0.5   |                        | X Walk 2 X Slope (%)        | 2.6   |
|                                         | N/A                    | Ramp inside XWalk1?   | N/A   | N/A                    | Ramp inside XWalk2?         | N/A   |
|                                         |                        | Road Slope (%)        | 0.0   | N/A                    | Clear Space?                | N/A   |
|                                         |                        | Road X Slope (%)      | 0.5   | N/A                    | Clear Space to XWalk (in)   | N/A   |
|                                         | N/A                    | Any Obstructions?     | N/A   | N/A                    | Storm Grate/Utility Hazard? | N/A   |
|                                         |                        | Obstruction Type      |       |                        | Storm Grate/Utility Type    |       |
|                                         |                        |                       | N/A   |                        |                             | N/A   |
|                                         |                        |                       |       | Yes                    | Surface Condition? (G/P)    | Good  |
|                                         |                        |                       |       |                        |                             |       |