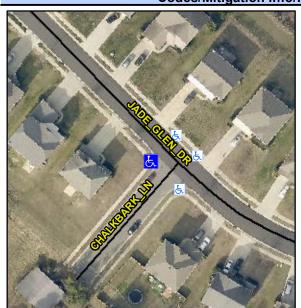

## Access Compliance Report Public Rights-of-Way (Curb Ramps)

Intersection ID: 29184 Main Street: CHALKBARK\_LN Cross Street: JADE\_GLEN\_DR Location: W

ADA ID: ECE32FCA3D49 Ramp Type: PerpDiag Initial Pass/Fail: Fail Overall Compliance: No Severity Score: 12.5

## Field Measurements/Component Compliance

Street 1 Name
Stop Condition-Street 2
Street 2 Name
Stop Condition-Street 1

CHALKBARK LN StopSign JADE GLEN DR None Possible Solutions:

Remove & Replace Curb Ramp With
Two New Directional Ramps or
Equivalent.