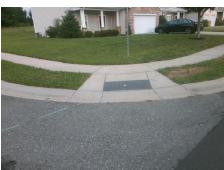

## Field Measurements/Component Compliance

Street 1 Name
Stop Condition-Street 2
Street 2 Name
Stop Condition-Street 1

CHALKBARK LN StopSign JADE GLEN DR None Possible Solutions:

Remove & Replace Curb Ramp With
Two New Directional Ramps or
Equivalent.

Surveyor Notes:

N/A

PROW/ADA:

R304.2.2

Total Cost: \$ 3200.00

| Field Measurements/Component Compliance |                        |                       |       |                        |                             |       |
|-----------------------------------------|------------------------|-----------------------|-------|------------------------|-----------------------------|-------|
|                                         | Compliance Description |                       | Data  | Compliance Description |                             | Data  |
|                                         | N/A                    | Ramp Length (in)      | 47.5  | No                     | Ramp Slope (%)              | 10.2  |
|                                         | Yes                    | Ramp Width (in)       | 48.0  | Yes                    | Ramp XSlope (%)             | 1.8   |
|                                         | N/A                    | Flare Type LT         | N/A   | N/A                    | Flare Type RT               | N/A   |
|                                         | N/A                    | Flare Slope LT (%)    | N/A   | N/A                    | Flare Slope RT (%)          | N/A   |
|                                         | N/A                    | Flare Traversable LT? | N/A   | N/A                    | Flare Traversable RT?       | N/A   |
|                                         | N/A                    | Landing Length (in)   | N/A   | N/A                    | DWS Provided?               | N/A   |
|                                         | N/A                    | Landing Width (in)    | N/A   | N/A                    | DWS Contrast?               | N/A   |
|                                         | N/A                    | Landing Slope (%)     | N/A   | N/A                    | DWS Length (in)             | N/A   |
|                                         | N/A                    | Landing X Slope (%)   | N/A   | N/A                    | DWS Full Width?             | N/A   |
|                                         | N/A                    | Landing Curb? (Y/N)   | N/A   | N/A                    | DWS Offset (in)             | N/A   |
|                                         | N/A                    | Shared Landing?       | N/A   |                        |                             |       |
|                                         | N/A                    | Gutter Ponding?       | N/A   | N/A                    | Gutter Slope (%)            | N/A   |
|                                         | N/A                    | Gutter Lip Ht (in)    | N/A   | N/A                    | Gutter X Slope (%)          | N/A   |
|                                         | N/A                    | Painted X Walk1?      | No    | N/A                    | Painted X Walk2?            | No    |
|                                         |                        | X Walk 1 Direction    | To SE |                        | X Walk 2 Direction          | To NE |
|                                         | N/A                    | X Walk 1 Width (in)   | N/A   | N/A                    | X Walk 2 Width (in)         | N/A   |
|                                         |                        | X Walk 1 Slope (%)    | 1.2   |                        | X Walk 2 Slope (%)          | 2.1   |
|                                         |                        | X Walk 1 X Slope (%)  | 0.5   |                        | X Walk 2 X Slope (%)        | 2.6   |
|                                         | N/A                    | Ramp inside XWalk1?   | N/A   | N/A                    | Ramp inside XWalk2?         | N/A   |
|                                         |                        | Road Slope (%)        | 0.0   | N/A                    | Clear Space?                | N/A   |
|                                         |                        | Road X Slope (%)      | 0.5   | N/A                    | Clear Space to XWalk (in)   | N/A   |
|                                         | N/A                    | Any Obstructions?     | N/A   | N/A                    | Storm Grate/Utility Hazard? | N/A   |
|                                         |                        | Obstruction Type      |       |                        | Storm Grate/Utility Type    |       |
|                                         |                        |                       | N/A   |                        |                             | N/A   |
|                                         |                        |                       |       | Yes                    | Surface Condition? (G/P)    | Good  |
|                                         |                        |                       |       |                        |                             |       |