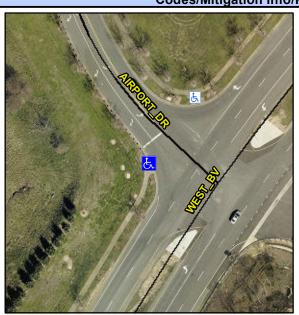

## Access Compliance Report Public Rights-of-Way (Curb Ramps)

Intersection ID: 14863 Main Street: WEST\_BV Cross Street: AIRPORT\_DR Location: W

ADA ID: ECE8F013C3C2 Ramp Type: BlendTrans2 Initial Pass/Fail: Fail Overall Compliance: No Severity Score: 33.75

## Field Measurements/Component Compliance

Street 1 Name
Stop Condition-Street 1
Street 2 Name
Stop Condition-Street 2

WEST BV None AIRPORT DR StopSign Possible Solutions:

Remove & Replace Curb Ramp With
Two New Directional Ramps or
Equivalent.