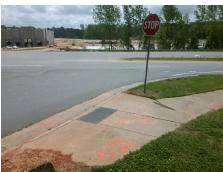

Surveyor Notes:

N/A

PROW/ADA:

Not Found, R304.5.1, R304.5.3

Total Cost: \$ 3200.00

| Compliance Description Data |                       |       | oliance Description | Data                        |       |
|-----------------------------|-----------------------|-------|---------------------|-----------------------------|-------|
| N/A                         | Ramp Length (in)      | 83.0  | Yes                 | BlendTrans Slope (%)        | 0.0   |
| No                          | Ramp Width (in)       | 43.0  | No                  | BlendTrans XSlope (%)       | 10.3  |
| N/A                         | Flare Type LT         | N/A   | N/A                 | Flare Type RT               | N/A   |
| N/A                         | Flare Slope LT (%)    | N/A   | N/A                 | Flare Slope RT (%)          | N/A   |
| N/A                         | Flare Traversable LT? | N/A   | N/A                 | Flare Traversable RT?       | N/A   |
| N/A                         | Landing Length (in)   | N/A   | N/A                 | DWS Provided?               | N/A   |
| N/A                         | Landing Width (in)    | N/A   | N/A                 | DWS Contrast?               | N/A   |
| N/A                         | Landing Slope (%)     | N/A   | N/A                 | DWS Length (in)             | N/A   |
| N/A                         | Landing X Slope (%)   | N/A   | N/A                 | DWS Full Width?             | N/A   |
| N/A                         | Landing Curb? (Y/N)   | N/A   | N/A                 | DWS Offset (in)             | N/A   |
| N/A                         | Shared Landing?       | N/A   |                     |                             |       |
| N/A                         | Gutter Ponding?       | N/A   | N/A                 | Gutter Slope (%)            | N/A   |
| N/A                         | Gutter Lip Ht (in)    | N/A   | N/A                 | Gutter X Slope (%)          | N/A   |
| N/A                         | Painted X Walk1?      | No    | N/A                 | Painted X Walk2?            | No    |
|                             | X Walk 1 Direction    | To SE |                     | X Walk 2 Direction          | To NE |
|                             | X Walk 1 Width (in)   | N/A   |                     | X Walk 2 Width (in)         | N/A   |
|                             | X Walk 1 Slope (%)    | 0.1   |                     | X Walk 2 Slope (%)          | 0.6   |
|                             | X Walk 1 X Slope (%)  | 4.1   |                     | X Walk 2 X Slope (%)        | 7.7   |
| N/A                         | Ramp inside XWalk1?   | N/A   | N/A                 | Ramp inside XWalk2?         | N/A   |
|                             | Road Slope (%)        | 8.0   |                     | Clear Space?                | N/A   |
|                             | Road X Slope (%)      | 1.7   | N/A                 | Clear Space to XWalk (in)   | N/A   |
| N/A                         | Any Obstructions?     | N/A   | N/A                 | Storm Grate/Utility Hazard? | N/A   |
|                             | Obstruction Type      |       | l                   | Storm Grate/Utility Type    |       |
|                             |                       | N/A   | l                   |                             | N/A   |
|                             |                       |       | Yes                 | Surface Condition? (G/P)    | Good  |
|                             |                       |       | No                  | Curb Slope (%)              | 24.3  |