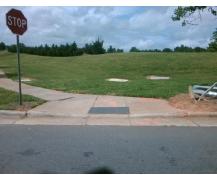

Surveyor Notes:

N/A

PROW/ADA:

Not Found, R304.5.1, R304.5.3

Total Cost: \$ 3200.00

| Compliance Description Data |                       |       | oliance Description | Data                        |       |
|-----------------------------|-----------------------|-------|---------------------|-----------------------------|-------|
| N/A                         | Ramp Length (in)      | 83.0  | Yes                 | BlendTrans Slope (%)        | 0.0   |
| No                          | Ramp Width (in)       | 43.0  | No                  | BlendTrans XSlope (%)       | 10.3  |
| N/A                         | Flare Type LT         | N/A   | N/A                 | Flare Type RT               | N/A   |
| N/A                         | Flare Slope LT (%)    | N/A   | N/A                 | Flare Slope RT (%)          | N/A   |
| N/A                         | Flare Traversable LT? | N/A   | N/A                 | Flare Traversable RT?       | N/A   |
| N/A                         | Landing Length (in)   | N/A   | N/A                 | DWS Provided?               | N/A   |
| N/A                         | Landing Width (in)    | N/A   | N/A                 | DWS Contrast?               | N/A   |
| N/A                         | Landing Slope (%)     | N/A   | N/A                 | DWS Length (in)             | N/A   |
| N/A                         | Landing X Slope (%)   | N/A   | N/A                 | DWS Full Width?             | N/A   |
| N/A                         | Landing Curb? (Y/N)   | N/A   | N/A                 | DWS Offset (in)             | N/A   |
| N/A                         | Shared Landing?       | N/A   |                     |                             |       |
| N/A                         | Gutter Ponding?       | N/A   | N/A                 | Gutter Slope (%)            | N/A   |
| N/A                         | Gutter Lip Ht (in)    | N/A   | N/A                 | Gutter X Slope (%)          | N/A   |
| N/A                         | Painted X Walk1?      | No    | N/A                 | Painted X Walk2?            | No    |
|                             | X Walk 1 Direction    | To SE |                     | X Walk 2 Direction          | To NE |
|                             | X Walk 1 Width (in)   | N/A   |                     | X Walk 2 Width (in)         | N/A   |
|                             | X Walk 1 Slope (%)    | 0.1   |                     | X Walk 2 Slope (%)          | 0.6   |
|                             | X Walk 1 X Slope (%)  | 4.1   |                     | X Walk 2 X Slope (%)        | 7.7   |
| N/A                         | Ramp inside XWalk1?   | N/A   | N/A                 | Ramp inside XWalk2?         | N/A   |
|                             | Road Slope (%)        | 8.0   |                     | Clear Space?                | N/A   |
|                             | Road X Slope (%)      | 1.7   | N/A                 | Clear Space to XWalk (in)   | N/A   |
| N/A                         | Any Obstructions?     | N/A   | N/A                 | Storm Grate/Utility Hazard? | N/A   |
|                             | Obstruction Type      |       | l                   | Storm Grate/Utility Type    |       |
|                             |                       | N/A   | l                   |                             | N/A   |
|                             |                       |       | Yes                 | Surface Condition? (G/P)    | Good  |
|                             |                       |       | No                  | Curb Slope (%)              | 24.3  |