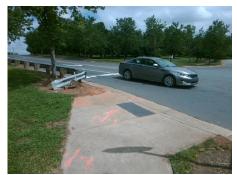

Surveyor Notes:

N/A

PROW/ADA:

Not Found, R304.5.1, R304.5.3

Total Cost: \$ 3200.00

| Compliance Description Data |                       |       | oliance Description | Data                        |       |
|-----------------------------|-----------------------|-------|---------------------|-----------------------------|-------|
| N/A                         | Ramp Length (in)      | 83.0  | Yes                 | BlendTrans Slope (%)        | 0.0   |
| No                          | Ramp Width (in)       | 43.0  | No                  | BlendTrans XSlope (%)       | 10.3  |
| N/A                         | Flare Type LT         | N/A   | N/A                 | Flare Type RT               | N/A   |
| N/A                         | Flare Slope LT (%)    | N/A   | N/A                 | Flare Slope RT (%)          | N/A   |
| N/A                         | Flare Traversable LT? | N/A   | N/A                 | Flare Traversable RT?       | N/A   |
| N/A                         | Landing Length (in)   | N/A   | N/A                 | DWS Provided?               | N/A   |
| N/A                         | Landing Width (in)    | N/A   | N/A                 | DWS Contrast?               | N/A   |
| N/A                         | Landing Slope (%)     | N/A   | N/A                 | DWS Length (in)             | N/A   |
| N/A                         | Landing X Slope (%)   | N/A   | N/A                 | DWS Full Width?             | N/A   |
| N/A                         | Landing Curb? (Y/N)   | N/A   | N/A                 | DWS Offset (in)             | N/A   |
| N/A                         | Shared Landing?       | N/A   |                     |                             |       |
| N/A                         | Gutter Ponding?       | N/A   | N/A                 | Gutter Slope (%)            | N/A   |
| N/A                         | Gutter Lip Ht (in)    | N/A   | N/A                 | Gutter X Slope (%)          | N/A   |
| N/A                         | Painted X Walk1?      | No    | N/A                 | Painted X Walk2?            | No    |
|                             | X Walk 1 Direction    | To SE |                     | X Walk 2 Direction          | To NE |
|                             | X Walk 1 Width (in)   | N/A   |                     | X Walk 2 Width (in)         | N/A   |
|                             | X Walk 1 Slope (%)    | 0.1   |                     | X Walk 2 Slope (%)          | 0.6   |
|                             | X Walk 1 X Slope (%)  | 4.1   |                     | X Walk 2 X Slope (%)        | 7.7   |
| N/A                         | Ramp inside XWalk1?   | N/A   | N/A                 | Ramp inside XWalk2?         | N/A   |
|                             | Road Slope (%)        | 8.0   |                     | Clear Space?                | N/A   |
|                             | Road X Slope (%)      | 1.7   | N/A                 | Clear Space to XWalk (in)   | N/A   |
| N/A                         | Any Obstructions?     | N/A   | N/A                 | Storm Grate/Utility Hazard? | N/A   |
|                             | Obstruction Type      |       | l                   | Storm Grate/Utility Type    |       |
|                             |                       | N/A   | l                   |                             | N/A   |
|                             |                       |       | Yes                 | Surface Condition? (G/P)    | Good  |
|                             |                       |       | No                  | Curb Slope (%)              | 24.3  |