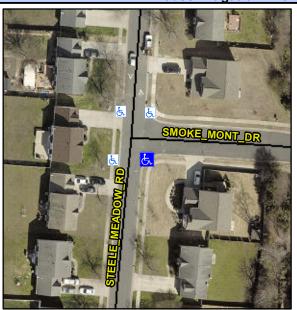

Intersection ID: 30449 Main Street: STEELE MEADOW RD **Cross Street: SMOKE MONT DR** Location: SE **Overall Compliance: No Severity Score:** 0 **ADA ID: ECEAD877A41F** Ramp Type: BlendTrans1 Initial Pass/Fail: Pass