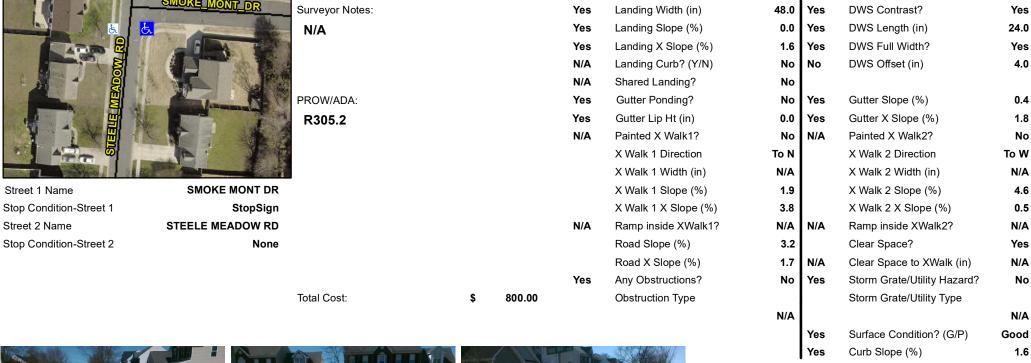

## **Access Compliance Report Public Rights-of-Way** (Curb Ramps)

Data

2.3

1.6

7.4

Nο

Yes

Sloped

Intersection ID: 30449 Main Street: STEELE MEADOW RD **Cross Street: SMOKE MONT DR** Location: SE **Overall Compliance: No Severity Score:** 0 **ADA ID: ECEAD877A41F** Ramp Type: BlendTrans1 Initial Pass/Fail: Pass

**Codes/Mitigation Info/Possible Solution** 

Field Measurements/Component Compliance

Yes

Yes

N/A

N/A

N/A

Yes

Compliance Description

Flare Type RT

Flare Slope RT (%)

**DWS Provided?** 

Flare Traversable RT?

BlendTrans Slope (%)

BlendTrans XSlope (%)

Data

48.0

48.0

1.8

Nο

48.0

Sloped

Ramp Length (in)

Ramp Width (in)

Flare Slope LT (%)

Landing Length (in)

Flare Traversable LT?

Flare Type LT

Street 1 Name Stop Condition-Street 1 Street 2 Name

Possible Solutions: Compliance Description N/A Remove & Replace Detectable Warning System. Yes N/A N/A N/A Yes N/A R305.2