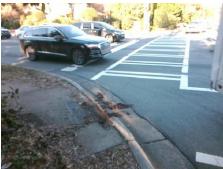

## Field Measurements/Component Compliance

Street 1 Name
Stop Condition-Street 2
Street 2 Name
Stop Condition-Street 1

PROVIDENCE RD Signal S WENDOVER RD Signal Possible Solutions:

Remove & Replace Curb Ramp With Two New Directional Ramps or Equivalent.

Surveyor Notes:

N/A

PROW/ADA:

Not Found, R304.2.2, R304.5.3

Total Cost: \$ 3200.00

Compliance Description Data Compliance Description Data No N/A Ramp Length (in) 55.5 Ramp Slope (%) 8.4 No Yes Ramp Width (in) 48.0 Ramp XSlope (%) 4.7 N/A N/A Flare Type LT N/A Flare Type RT N/A N/A N/A Flare Slope RT (%) N/A Flare Slope LT (%) N/A N/A Flare Traversable LT? N/A N/A Flare Traversable RT? N/A N/A N/A N/A DWS Provided? N/A Landing Length (in) N/A Landing Width (in) N/A N/A **DWS Contrast?** N/A N/A N/A N/A Landing Slope (%) DWS Length (in) N/A N/A Landing X Slope (%) N/A N/A DWS Full Width? N/A N/A Landing Curb? (Y/N) N/A N/A DWS Offset (in) N/A N/A N/A Shared Landing? N/A **Gutter Ponding?** N/A N/A Gutter Slope (%) N/A N/A Gutter Lip Ht (in) N/A N/A Gutter X Slope (%) N/A N/A Painted X Walk1? Yes N/A Painted X Walk2? Yes X Walk 1 Direction To NE X Walk 2 Direction To NW N/A 100.0 108.0 X Walk 1 Width (in) X Walk 2 Width (in) X Walk 1 Slope (%) 6.6 X Walk 2 Slope (%) 1.5 X Walk 2 X Slope (%) X Walk 1 X Slope (%) 1.7 5.1 N/A N/A Ramp inside XWalk2? Ramp inside XWalk1? Yes Yes Road Slope (%) 2.5 N/A Clear Space? N/A N/A Road X Slope (%) 6.4 Clear Space to XWalk (in) N/A N/A N/A Any Obstructions? N/A Storm Grate/Utility Hazard? N/A