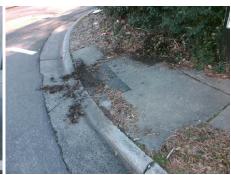

## Field Measurements/Component Compliance

Street 1 Name
Stop Condition-Street 2
Street 2 Name
Stop Condition-Street 1

PROVIDENCE RD Signal S WENDOVER RD Signal Possible Solutions:

Remove & Replace Curb Ramp With Two New Directional Ramps or Equivalent.

Surveyor Notes:

N/A

PROW/ADA:

Not Found, R304.2.2, R304.5.3

Total Cost: \$ 3200.00

Compliance Description Data Compliance Description Data No N/A Ramp Length (in) 55.5 Ramp Slope (%) 8.4 No Yes Ramp Width (in) 48.0 Ramp XSlope (%) 4.7 N/A N/A Flare Type LT N/A Flare Type RT N/A N/A N/A Flare Slope RT (%) N/A Flare Slope LT (%) N/A N/A Flare Traversable LT? N/A N/A Flare Traversable RT? N/A N/A N/A N/A DWS Provided? N/A Landing Length (in) N/A Landing Width (in) N/A N/A **DWS Contrast?** N/A N/A N/A N/A Landing Slope (%) DWS Length (in) N/A N/A Landing X Slope (%) N/A N/A DWS Full Width? N/A N/A Landing Curb? (Y/N) N/A N/A DWS Offset (in) N/A N/A N/A Shared Landing? N/A **Gutter Ponding?** N/A N/A Gutter Slope (%) N/A N/A Gutter Lip Ht (in) N/A N/A Gutter X Slope (%) N/A N/A Painted X Walk1? Yes N/A Painted X Walk2? Yes X Walk 1 Direction To NE X Walk 2 Direction To NW N/A 100.0 108.0 X Walk 1 Width (in) X Walk 2 Width (in) X Walk 1 Slope (%) 6.6 X Walk 2 Slope (%) 1.5 X Walk 2 X Slope (%) X Walk 1 X Slope (%) 1.7 5.1 N/A N/A Ramp inside XWalk2? Ramp inside XWalk1? Yes Yes Road Slope (%) 2.5 N/A Clear Space? N/A N/A Road X Slope (%) 6.4 Clear Space to XWalk (in) N/A N/A N/A Any Obstructions? N/A Storm Grate/Utility Hazard? N/A