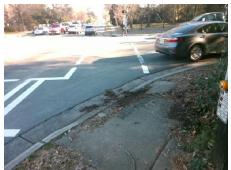

## Field Measurements/Component Compliance

Street 1 Name
Stop Condition-Street 2
Street 2 Name
Stop Condition-Street 1

PROVIDENCE RD Signal S WENDOVER RD Signal Possible Solutions:

Remove & Replace Curb Ramp With Two New Directional Ramps or Equivalent.

Surveyor Notes:

N/A

PROW/ADA:

Not Found, R304.2.2, R304.5.3

Total Cost: \$ 3200.00

Compliance Description Data Compliance Description Data No N/A Ramp Length (in) 55.5 Ramp Slope (%) 8.4 No Yes Ramp Width (in) 48.0 Ramp XSlope (%) 4.7 N/A N/A Flare Type LT N/A Flare Type RT N/A N/A N/A Flare Slope RT (%) N/A Flare Slope LT (%) N/A N/A Flare Traversable LT? N/A N/A Flare Traversable RT? N/A N/A N/A N/A DWS Provided? N/A Landing Length (in) N/A Landing Width (in) N/A N/A **DWS Contrast?** N/A N/A N/A N/A Landing Slope (%) DWS Length (in) N/A N/A Landing X Slope (%) N/A N/A DWS Full Width? N/A N/A Landing Curb? (Y/N) N/A N/A DWS Offset (in) N/A N/A N/A Shared Landing? N/A **Gutter Ponding?** N/A N/A Gutter Slope (%) N/A N/A Gutter Lip Ht (in) N/A N/A Gutter X Slope (%) N/A N/A Painted X Walk1? Yes N/A Painted X Walk2? Yes X Walk 1 Direction To NE X Walk 2 Direction To NW N/A 100.0 108.0 X Walk 1 Width (in) X Walk 2 Width (in) X Walk 1 Slope (%) 6.6 X Walk 2 Slope (%) 1.5 X Walk 2 X Slope (%) X Walk 1 X Slope (%) 1.7 5.1 N/A N/A Ramp inside XWalk2? Ramp inside XWalk1? Yes Yes Road Slope (%) 2.5 N/A Clear Space? N/A N/A Road X Slope (%) 6.4 Clear Space to XWalk (in) N/A N/A N/A Any Obstructions? N/A Storm Grate/Utility Hazard? N/A