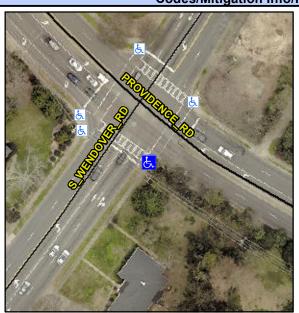

## Access Compliance Report Public Rights-of-Way (Curb Ramps)

Intersection ID: 17742 Main Street: S\_WENDOVER\_RD Cross Street: PROVIDENCE\_RD Location: S

ADA ID: ECEC93647CD7 Ramp Type: PerpDiag Initial Pass/Fail: Fail Overall Compliance: No Severity Score: 13.75