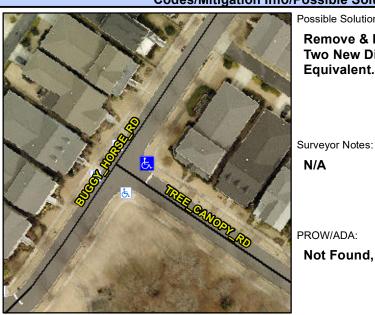

## **Access Compliance Report Public Rights-of-Way** (Curb Ramps)

Intersection ID: 45493 Main Street: BUGGY HORSE RD **Cross Street: TREE CANOPY RD** Location: Ε **ADA ID: ECED2618B3F9** Ramp Type: PerpDiag Initial Pass/Fail: Fail **Overall Compliance: No Severity Score:** 8.75

## Field Measurements/Component Compliance

Street 1 Name Stop Condition-Street 2 Street 2 Name Stop Condition-Street 1 **BUGGY HORSE RD** None TREE CANOPY RD StopSign Possible Solutions: Remove & Replace Curb Ramp With **Two New Directional Ramps or** Equivalent.