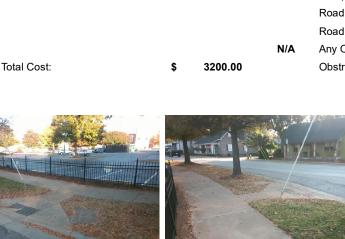

N/A

N/A

Remove & Replace Curb Ramp With Two New Directional Ramps or Equivalent.

Surveyor Notes:

**DAMAGED DWS** 

PROW/ADA:

Not Found, R304.5.1