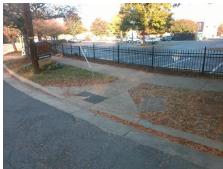

N/A

N/A

N/A

N/A

Main Street: N\_BREVARD\_ST Intersection ID: 10328 Cross Street: N DAVIDSON ST Location: N

**Overall Compliance: No Severity Score:** ADA ID: ECEE577C39CF Ramp Type: BlendTrans2 Initial Pass/Fail: Fail 8.75

N/A

N/A

Remove & Replace Curb Ramp With Two New Directional Ramps or Equivalent.

Surveyor Notes:

**DAMAGED DWS** 

PROW/ADA:

Not Found, R304.5.1