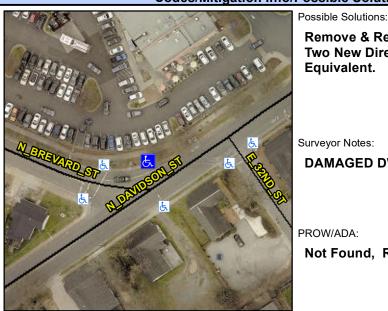

## **Codes/Mitigation Info/Possible Solution**

N/A

N/A

Remove & Replace Curb Ramp With Two New Directional Ramps or Equivalent.

Surveyor Notes:

**DAMAGED DWS** 

PROW/ADA:

Not Found, R304.5.1