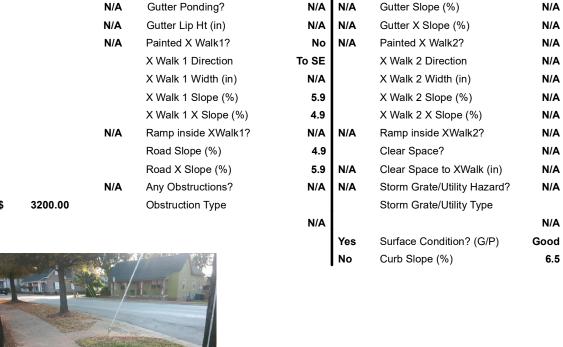

Compliance Description

Ramp Length (in)

Ramp Width (in)

Flare Slope LT (%)

Landing Length (in)

Landing Width (in)

Landing Slope (%)

Landing X Slope (%)

Landing Curb? (Y/N)

Shared Landing?

Flare Traversable LT?

Flare Type LT

N/A

No

N/A

N/A

N/A

N/A

N/A

N/A

N/A

N/A

N/A

## Field Measurements/Component Compliance

Yes

Yes

N/A

N/A

N/A

N/A

N/A

N/A

N/A

N/A

Compliance Description

Flare Type RT

Flare Slope RT (%)

**DWS Provided?** 

**DWS Contrast?** 

DWS Length (in)

DWS Full Width?

DWS Offset (in)

Flare Traversable RT?

BlendTrans Slope (%)

BlendTrans XSlope (%)

Data

188.0

47.0

N/A

N/A

N/A

N/A

N/A

N/A

N/A