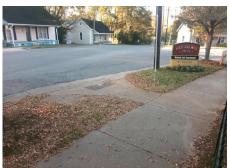

N/A

N/A

N/A

N/A

Main Street: N\_BREVARD\_ST Intersection ID: 10328 Cross Street: N DAVIDSON ST Location: N

**Overall Compliance: No Severity Score:** ADA ID: ECEE577C39CF Ramp Type: BlendTrans2 Initial Pass/Fail: Fail 8.75

N/A

N/A

Remove & Replace Curb Ramp With Two New Directional Ramps or Equivalent.

Surveyor Notes:

**DAMAGED DWS** 

PROW/ADA:

Not Found, R304.5.1