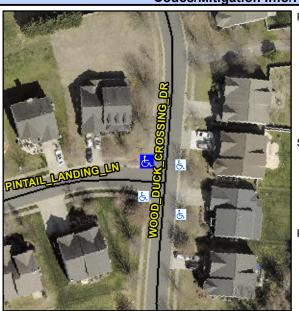

## Access Compliance Report Public Rights-of-Way (Curb Ramps)

8.75

Data

Intersection ID: 47455 Main Street: WOOD\_DUCK\_CROSSING\_DR Cross Street: PINTAIL\_LANDING\_LN Location: NW

ADA ID: ECEF3F5F8E2D Ramp Type: PerpDiag Initial Pass/Fail: Fail Overall Compliance: No Severity Score:

## Field Measurements/Component Compliance

Compliance Description

Data

Street 1 Name PINTAIL LANDING LN
Stop Condition-Street 2 StopSign
Street 2 Name WOOD DUCK CROSSING DR
Stop Condition-Street 1 None

Possible Solutions: