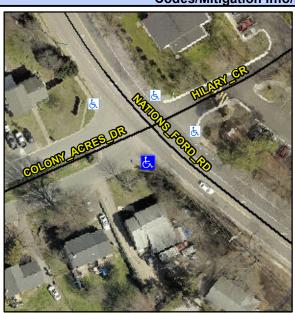

## **Access Compliance Report Public Rights-of-Way** (Curb Ramps)

Intersection ID: 21144 Main Street: COLONY ACRES DR **Cross Street: HILARY CR** Location: SW **ADA ID: ECF592AB0059** Ramp Type: PerpDiag Initial Pass/Fail: Fail **Overall Compliance: No** Severity Score: 21.25

**Codes/Mitigation Info/Possible Solution** 

None

StopSign

NATIONS FORD RD Street 1 Name Stop Condition-Street 2 Street 2 Name **COLONY ACRES DR** Stop Condition-Street 1

Possible Solutions: Remove & Replace Curb Ramp With **Two New Directional Ramps or** Equivalent. Surveyor Notes: N/A PROW/ADA: Not Found, R304.5.1, R304.2.2