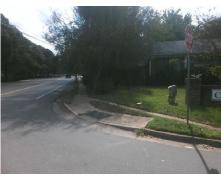

## **Access Compliance Report Public Rights-of-Way** (Curb Ramps)

Intersection ID: 21144 Main Street: COLONY ACRES DR **Cross Street: HILARY CR** Location: SW **ADA ID: ECF592AB0059** Ramp Type: PerpDiag Initial Pass/Fail: Fail **Overall Compliance: No** Severity Score: 21.25

**Codes/Mitigation Info/Possible Solution** 

None

StopSign

NATIONS FORD RD Street 1 Name Stop Condition-Street 2 Street 2 Name **COLONY ACRES DR** Stop Condition-Street 1

Possible Solutions: Remove & Replace Curb Ramp With **Two New Directional Ramps or** Equivalent. Surveyor Notes: N/A PROW/ADA: Not Found, R304.5.1, R304.2.2