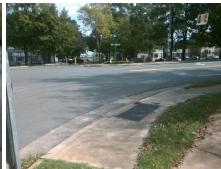

## **Access Compliance Report Public Rights-of-Way** (Curb Ramps)

Intersection ID: 21144 Main Street: COLONY ACRES DR **Cross Street: HILARY CR** Location: SW **ADA ID: ECF592AB0059** Ramp Type: PerpDiag Initial Pass/Fail: Fail **Overall Compliance: No** Severity Score: 21.25

**Codes/Mitigation Info/Possible Solution** 

None

StopSign

NATIONS FORD RD Street 1 Name Stop Condition-Street 2 Street 2 Name **COLONY ACRES DR** Stop Condition-Street 1

Possible Solutions: Remove & Replace Curb Ramp With **Two New Directional Ramps or** Equivalent. Surveyor Notes: N/A PROW/ADA: Not Found, R304.5.1, R304.2.2