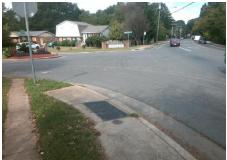

## **Access Compliance Report Public Rights-of-Way** (Curb Ramps)

Intersection ID: 21144 Main Street: COLONY ACRES DR **Cross Street: HILARY CR** Location: SW **ADA ID: ECF592AB0059** Ramp Type: PerpDiag Initial Pass/Fail: Fail **Overall Compliance: No** Severity Score: 21.25

**Codes/Mitigation Info/Possible Solution** 

None

StopSign

NATIONS FORD RD Street 1 Name Stop Condition-Street 2 Street 2 Name **COLONY ACRES DR** Stop Condition-Street 1

Possible Solutions: Remove & Replace Curb Ramp With **Two New Directional Ramps or** Equivalent. Surveyor Notes: N/A PROW/ADA: Not Found, R304.5.1, R304.2.2