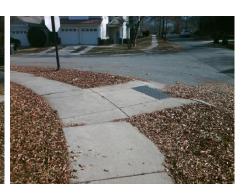

10.6

Intersection ID: 30001 Main Street: BACKWATER DR Cross Street: CORBETT SQUARE LN Location: NW **Severity Score:** ADA ID: ECF85D6F82BB Ramp Type: BlendTrans2 Initial Pass/Fail: Fail **Overall Compliance: No** 12.5

**BACKWATER DR** None **CORBETT SQUARE LN** StopSign N/A Ramp Length (in) 121.0 Yes Ramp Width (in) 48.0 N/A Flare Type LT N/A N/A Flare Slope LT (%) N/A N/A Flare Traversable LT? N/A N/A N/A Landing Length (in) N/A Landing Width (in) N/A N/A N/A Landing Slope (%) N/A Landing X Slope (%) N/A N/A Landing Curb? (Y/N) N/A N/A N/A Shared Landing? N/A **Gutter Ponding?** N/A N/A Gutter Lip Ht (in) N/A N/A Painted X Walk1? No X Walk 1 Direction To S N/A X Walk 1 Width (in) X Walk 1 Slope (%) 2.4 X Walk 1 X Slope (%) 3.7 N/A N/A Ramp inside XWalk1? Road Slope (%) 2.6 Road X Slope (%) 0.4 N/A N/A Any Obstructions?