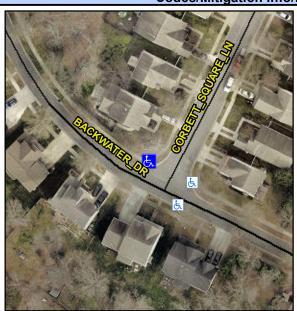

10.6

Intersection ID: 30001 Main Street: BACKWATER DR Cross Street: CORBETT SQUARE LN Location: NW **Severity Score:** ADA ID: ECF85D6F82BB Ramp Type: BlendTrans2 Initial Pass/Fail: Fail **Overall Compliance: No** 12.5

**BACKWATER DR** None **CORBETT SQUARE LN** StopSign N/A Ramp Length (in) 121.0 Yes Ramp Width (in) 48.0 N/A Flare Type LT N/A N/A Flare Slope LT (%) N/A N/A Flare Traversable LT? N/A N/A N/A Landing Length (in) N/A Landing Width (in) N/A N/A N/A Landing Slope (%) N/A Landing X Slope (%) N/A N/A Landing Curb? (Y/N) N/A N/A N/A Shared Landing? N/A **Gutter Ponding?** N/A N/A Gutter Lip Ht (in) N/A N/A Painted X Walk1? No X Walk 1 Direction To S N/A X Walk 1 Width (in) X Walk 1 Slope (%) 2.4 X Walk 1 X Slope (%) 3.7 N/A N/A Ramp inside XWalk1? Road Slope (%) 2.6 Road X Slope (%) 0.4 N/A N/A Any Obstructions?