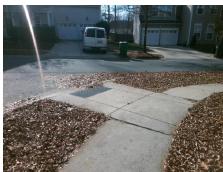

10.6

Intersection ID: 30001 Main Street: BACKWATER DR Cross Street: CORBETT SQUARE LN Location: NW **Severity Score:** ADA ID: ECF85D6F82BB Ramp Type: BlendTrans2 Initial Pass/Fail: Fail **Overall Compliance: No** 12.5

**BACKWATER DR** None **CORBETT SQUARE LN** StopSign N/A Ramp Length (in) 121.0 Yes Ramp Width (in) 48.0 N/A Flare Type LT N/A N/A Flare Slope LT (%) N/A N/A Flare Traversable LT? N/A N/A N/A Landing Length (in) N/A Landing Width (in) N/A N/A N/A Landing Slope (%) N/A Landing X Slope (%) N/A N/A Landing Curb? (Y/N) N/A N/A N/A Shared Landing? N/A **Gutter Ponding?** N/A N/A Gutter Lip Ht (in) N/A N/A Painted X Walk1? No X Walk 1 Direction To S N/A X Walk 1 Width (in) X Walk 1 Slope (%) 2.4 X Walk 1 X Slope (%) 3.7 N/A N/A Ramp inside XWalk1? Road Slope (%) 2.6 Road X Slope (%) 0.4 N/A N/A Any Obstructions?