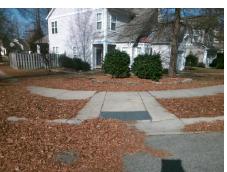

10.6

Intersection ID: 30001 Main Street: BACKWATER DR Cross Street: CORBETT SQUARE LN Location: NW **Severity Score:** ADA ID: ECF85D6F82BB Ramp Type: BlendTrans2 Initial Pass/Fail: Fail **Overall Compliance: No** 12.5

**BACKWATER DR** None **CORBETT SQUARE LN** StopSign N/A Ramp Length (in) 121.0 Yes Ramp Width (in) 48.0 N/A Flare Type LT N/A N/A Flare Slope LT (%) N/A N/A Flare Traversable LT? N/A N/A N/A Landing Length (in) N/A Landing Width (in) N/A N/A N/A Landing Slope (%) N/A Landing X Slope (%) N/A N/A Landing Curb? (Y/N) N/A N/A N/A Shared Landing? N/A **Gutter Ponding?** N/A N/A Gutter Lip Ht (in) N/A N/A Painted X Walk1? No X Walk 1 Direction To S N/A X Walk 1 Width (in) X Walk 1 Slope (%) 2.4 X Walk 1 X Slope (%) 3.7 N/A N/A Ramp inside XWalk1? Road Slope (%) 2.6 Road X Slope (%) 0.4 N/A N/A Any Obstructions?