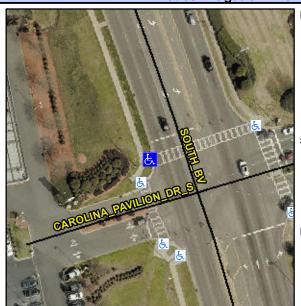

## **Access Compliance Report Public Rights-of-Way** (Curb Ramps)

Data

7.2

5.9

N/A

Intersection ID: 30548 Main Street: SOUTH BV Cross Street: CAROLINA PAVILLION DR S Location: NW **ADA ID: ECFB449C72C5** Ramp Type: Perp Initial Pass/Fail: Fail **Overall Compliance: No Severity Score:** 12.5

Data

77.5

71.0

N/A

**SOUTH BV** Street 1 Name Stop Condition-Street 2 Signal N/A Street 2 Name Stop Condition-Street 1 N/A

| Possible Solution             |      | Field Me             |
|-------------------------------|------|----------------------|
| Possible Solutions:           | Comp | liance Description   |
| Remove & Replace Entire Ramp. | N/A  | Ramp Length (in)     |
|                               | Yes  | Ramp Width (in)      |
|                               | N/A  | Flare Type LT        |
|                               | N/A  | Flare Slope LT (%)   |
|                               | N/A  | Flare Traversable LT |
|                               | N/A  | Landing Length (in)  |
| Surveyor Notes:               | N/A  | Landing Width (in)   |
| N/A                           | N/A  | Landing Slope (%)    |
|                               | N/A  | Landing X Slope (%   |
|                               | N/A  | Landing Curb? (Y/N   |
|                               | N/A  | Shared Landing?      |
| PROW/ADA:                     | N/A  | Gutter Ponding?      |
| Not Found, R304.5.3           | N/A  | Gutter Lip Ht (in)   |
|                               | N/A  | Painted X Walk1?     |
|                               |      | X Walk 1 Direction   |
|                               | N/A  | X Walk 1 Width (in)  |
|                               |      | X Walk 1 Slope (%)   |
|                               |      | X Walk 1 X Slope (%  |
|                               | N/A  | Ramp inside XWalk    |
|                               |      | Road Slope (%)       |
|                               |      | <b>5</b> 137 61 (67) |