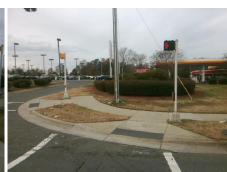

## **Access Compliance Report Public Rights-of-Way** (Curb Ramps)

Data

7.2

5.9

N/A

Intersection ID: 30548 Main Street: SOUTH BV Cross Street: CAROLINA PAVILLION DR S Location: NW **ADA ID: ECFB449C72C5** Ramp Type: Perp Initial Pass/Fail: Fail **Overall Compliance: No Severity Score:** 12.5

Data

77.5

71.0

N/A

**SOUTH BV** Street 1 Name Stop Condition-Street 2 Signal N/A Street 2 Name Stop Condition-Street 1 N/A

| Possible Solution             |      | Field Me             |
|-------------------------------|------|----------------------|
| Possible Solutions:           | Comp | liance Description   |
| Remove & Replace Entire Ramp. | N/A  | Ramp Length (in)     |
|                               | Yes  | Ramp Width (in)      |
|                               | N/A  | Flare Type LT        |
|                               | N/A  | Flare Slope LT (%)   |
|                               | N/A  | Flare Traversable LT |
|                               | N/A  | Landing Length (in)  |
| Surveyor Notes:               | N/A  | Landing Width (in)   |
| N/A                           | N/A  | Landing Slope (%)    |
|                               | N/A  | Landing X Slope (%   |
|                               | N/A  | Landing Curb? (Y/N   |
|                               | N/A  | Shared Landing?      |
| PROW/ADA:                     | N/A  | Gutter Ponding?      |
| Not Found, R304.5.3           | N/A  | Gutter Lip Ht (in)   |
|                               | N/A  | Painted X Walk1?     |
|                               |      | X Walk 1 Direction   |
|                               | N/A  | X Walk 1 Width (in)  |
|                               |      | X Walk 1 Slope (%)   |
|                               |      | X Walk 1 X Slope (%  |
|                               | N/A  | Ramp inside XWalk    |
|                               |      | Road Slope (%)       |
|                               |      | <b>5</b> 137 61 (67) |