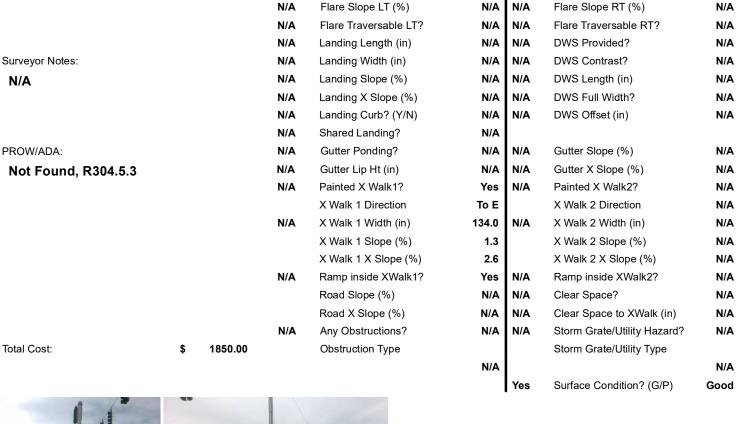

## Field Measurements/Component Compliance

Yes

No

N/A

Compliance Description

Ramp Slope (%)

Flare Type RT

Ramp XSlope (%)

Data

77.5

71.0

N/A

**SOUTH BV** Street 1 Name Stop Condition-Street 2 Signal N/A Street 2 Name Stop Condition-Street 1 N/A

| Possible Solution             |      | Field Me             |
|-------------------------------|------|----------------------|
| Possible Solutions:           | Comp | liance Description   |
| Remove & Replace Entire Ramp. | N/A  | Ramp Length (in)     |
|                               | Yes  | Ramp Width (in)      |
|                               | N/A  | Flare Type LT        |
|                               | N/A  | Flare Slope LT (%)   |
|                               | N/A  | Flare Traversable LT |
|                               | N/A  | Landing Length (in)  |
| Surveyor Notes:               | N/A  | Landing Width (in)   |
| N/A                           | N/A  | Landing Slope (%)    |
|                               | N/A  | Landing X Slope (%   |
|                               | N/A  | Landing Curb? (Y/N   |
|                               | N/A  | Shared Landing?      |
| PROW/ADA:                     | N/A  | Gutter Ponding?      |
| Not Found, R304.5.3           | N/A  | Gutter Lip Ht (in)   |
|                               | N/A  | Painted X Walk1?     |
|                               |      | X Walk 1 Direction   |
|                               | N/A  | X Walk 1 Width (in)  |
|                               |      | X Walk 1 Slope (%)   |
|                               |      | X Walk 1 X Slope (%  |
|                               | N/A  | Ramp inside XWalk    |
|                               |      | Road Slope (%)       |
|                               |      | <b>5</b> 137 61 (67) |