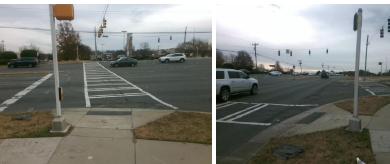

## **Access Compliance Report Public Rights-of-Way** (Curb Ramps)

Data

7.2

5.9

N/A

Intersection ID: 30548 Main Street: SOUTH BV Cross Street: CAROLINA PAVILLION DR S Location: NW **ADA ID: ECFB449C72C5** Ramp Type: Perp Initial Pass/Fail: Fail **Overall Compliance: No Severity Score:** 12.5

Data

77.5

71.0

N/A

**SOUTH BV** Street 1 Name Stop Condition-Street 2 Signal N/A Street 2 Name Stop Condition-Street 1 N/A

| Possible Solution             |      | Field Me             |
|-------------------------------|------|----------------------|
| Possible Solutions:           | Comp | liance Description   |
| Remove & Replace Entire Ramp. | N/A  | Ramp Length (in)     |
|                               | Yes  | Ramp Width (in)      |
|                               | N/A  | Flare Type LT        |
|                               | N/A  | Flare Slope LT (%)   |
|                               | N/A  | Flare Traversable LT |
|                               | N/A  | Landing Length (in)  |
| Surveyor Notes:               | N/A  | Landing Width (in)   |
| N/A                           | N/A  | Landing Slope (%)    |
|                               | N/A  | Landing X Slope (%   |
|                               | N/A  | Landing Curb? (Y/N   |
|                               | N/A  | Shared Landing?      |
| PROW/ADA:                     | N/A  | Gutter Ponding?      |
| Not Found, R304.5.3           | N/A  | Gutter Lip Ht (in)   |
|                               | N/A  | Painted X Walk1?     |
|                               |      | X Walk 1 Direction   |
|                               | N/A  | X Walk 1 Width (in)  |
|                               |      | X Walk 1 Slope (%)   |
|                               |      | X Walk 1 X Slope (%  |
|                               | N/A  | Ramp inside XWalk    |
|                               |      | Road Slope (%)       |
|                               |      | <b>5</b> 137 61 (67) |