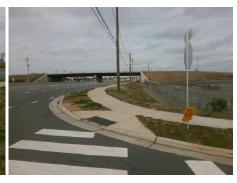

## Field Measurements/Component Compliance

Street 1 Name E INDEPENDEN
Stop Condition-Street 2
Street 2 Name CITY VIE
Stop Condition-Street 1

Remove & Replace Curb Ramp With Two New Directional Ramps or Equivalent.

Surveyor Notes:

Possible Solutions:

N/A

PROW/ADA:

R304.2.2, R304.5.3

| 1 40     |    |
|----------|----|
| ENCE BV  |    |
| None     |    |
| VIEW DR  |    |
| StopSign |    |
|          |    |
|          |    |
|          | To |
|          |    |

Total Cost: \$ 3200.00

|                             | Field Measure         | ements/C | ompo | nent Compliance             |       |
|-----------------------------|-----------------------|----------|------|-----------------------------|-------|
| Compliance Description Data |                       |          |      | liance Description          | Data  |
| N/A                         | Ramp Length (in)      | 71.0     | No   | Ramp Slope (%)              | 10.9  |
| Yes                         | Ramp Width (in)       | 58.0     | No   | Ramp XSlope (%)             | 9.0   |
| N/A                         | Flare Type LT         | N/A      | N/A  | Flare Type RT               | N/A   |
| N/A                         | Flare Slope LT (%)    | N/A      | N/A  | Flare Slope RT (%)          | N/A   |
| N/A                         | Flare Traversable LT? | N/A      | N/A  | Flare Traversable RT?       | N/A   |
| N/A                         | Landing Length (in)   | N/A      | N/A  | DWS Provided?               | N/A   |
| N/A                         | Landing Width (in)    | N/A      | N/A  | DWS Contrast?               | N/A   |
| N/A                         | Landing Slope (%)     | N/A      | N/A  | DWS Length (in)             | N/A   |
| N/A                         | Landing X Slope (%)   | N/A      | N/A  | DWS Full Width?             | N/A   |
| N/A                         | Landing Curb? (Y/N)   | N/A      | N/A  | DWS Offset (in)             | N/A   |
| N/A                         | Shared Landing?       | N/A      |      |                             |       |
| N/A                         | Gutter Ponding?       | N/A      | N/A  | Gutter Slope (%)            | N/A   |
| N/A                         | Gutter Lip Ht (in)    | N/A      | N/A  | Gutter X Slope (%)          | N/A   |
| N/A                         | Painted X Walk1?      | No       | N/A  | Painted X Walk2?            | Yes   |
|                             | X Walk 1 Direction    | To SW    |      | X Walk 2 Direction          | To SE |
| N/A                         | X Walk 1 Width (in)   | N/A      | N/A  | X Walk 2 Width (in)         | 118.0 |
|                             | X Walk 1 Slope (%)    | 9.0      |      | X Walk 2 Slope (%)          | 2.6   |
|                             | X Walk 1 X Slope (%)  | 0.4      |      | X Walk 2 X Slope (%)        | 7.3   |
| N/A                         | Ramp inside XWalk1?   | N/A      | N/A  | Ramp inside XWalk2?         | Yes   |
|                             | Road Slope (%)        | 6.0      | N/A  | Clear Space?                | N/A   |
|                             | Road X Slope (%)      | 6.1      | N/A  | Clear Space to XWalk (in)   | N/A   |
| N/A                         | Any Obstructions?     | N/A      | N/A  | Storm Grate/Utility Hazard? | N/A   |
|                             | Obstruction Type      |          |      | Storm Grate/Utility Type    |       |
|                             |                       | N/A      |      |                             | N/A   |
|                             |                       |          | Yes  | Surface Condition? (G/P)    | Good  |