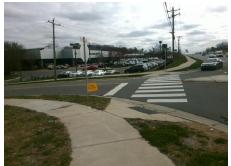

## Field Measurements/Component Compliance

Street 1 Name E INDEPENDEN
Stop Condition-Street 2
Street 2 Name CITY VIE
Stop Condition-Street 1

Remove & Replace Curb Ramp With Two New Directional Ramps or Equivalent.

Surveyor Notes:

Possible Solutions:

N/A

PROW/ADA:

R304.2.2, R304.5.3

| 1 40     |    |
|----------|----|
| ENCE BV  |    |
| None     |    |
| VIEW DR  |    |
| StopSign |    |
|          |    |
|          |    |
|          | To |
|          |    |

Total Cost: \$ 3200.00

|                             | Field Measure         | ements/C | ompo | nent Compliance             |       |
|-----------------------------|-----------------------|----------|------|-----------------------------|-------|
| Compliance Description Data |                       |          |      | liance Description          | Data  |
| N/A                         | Ramp Length (in)      | 71.0     | No   | Ramp Slope (%)              | 10.9  |
| Yes                         | Ramp Width (in)       | 58.0     | No   | Ramp XSlope (%)             | 9.0   |
| N/A                         | Flare Type LT         | N/A      | N/A  | Flare Type RT               | N/A   |
| N/A                         | Flare Slope LT (%)    | N/A      | N/A  | Flare Slope RT (%)          | N/A   |
| N/A                         | Flare Traversable LT? | N/A      | N/A  | Flare Traversable RT?       | N/A   |
| N/A                         | Landing Length (in)   | N/A      | N/A  | DWS Provided?               | N/A   |
| N/A                         | Landing Width (in)    | N/A      | N/A  | DWS Contrast?               | N/A   |
| N/A                         | Landing Slope (%)     | N/A      | N/A  | DWS Length (in)             | N/A   |
| N/A                         | Landing X Slope (%)   | N/A      | N/A  | DWS Full Width?             | N/A   |
| N/A                         | Landing Curb? (Y/N)   | N/A      | N/A  | DWS Offset (in)             | N/A   |
| N/A                         | Shared Landing?       | N/A      |      |                             |       |
| N/A                         | Gutter Ponding?       | N/A      | N/A  | Gutter Slope (%)            | N/A   |
| N/A                         | Gutter Lip Ht (in)    | N/A      | N/A  | Gutter X Slope (%)          | N/A   |
| N/A                         | Painted X Walk1?      | No       | N/A  | Painted X Walk2?            | Yes   |
|                             | X Walk 1 Direction    | To SW    |      | X Walk 2 Direction          | To SE |
| N/A                         | X Walk 1 Width (in)   | N/A      | N/A  | X Walk 2 Width (in)         | 118.0 |
|                             | X Walk 1 Slope (%)    | 9.0      |      | X Walk 2 Slope (%)          | 2.6   |
|                             | X Walk 1 X Slope (%)  | 0.4      |      | X Walk 2 X Slope (%)        | 7.3   |
| N/A                         | Ramp inside XWalk1?   | N/A      | N/A  | Ramp inside XWalk2?         | Yes   |
|                             | Road Slope (%)        | 6.0      | N/A  | Clear Space?                | N/A   |
|                             | Road X Slope (%)      | 6.1      | N/A  | Clear Space to XWalk (in)   | N/A   |
| N/A                         | Any Obstructions?     | N/A      | N/A  | Storm Grate/Utility Hazard? | N/A   |
|                             | Obstruction Type      |          |      | Storm Grate/Utility Type    |       |
|                             |                       | N/A      |      |                             | N/A   |
|                             |                       |          | Yes  | Surface Condition? (G/P)    | Good  |