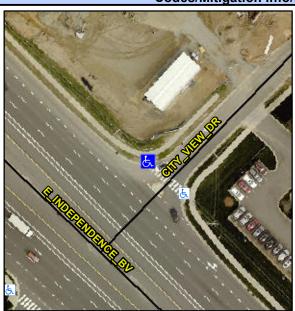

## Access Compliance Report Public Rights-of-Way (Curb Ramps)

Intersection ID: 17601 Main Street: E\_INDEPENDENCE\_BV Cross Street: CITY\_VIEW\_DR Location: NE

ADA ID: ECFF34E1F841 Ramp Type: PerpDiag Initial Pass/Fail: Fail Overall Compliance: No Severity Score: 37.5