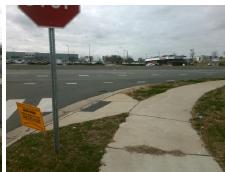

## Field Measurements/Component Compliance

Street 1 Name E INDEPENDEN
Stop Condition-Street 2
Street 2 Name CITY VIE
Stop Condition-Street 1

Remove & Replace Curb Ramp With Two New Directional Ramps or Equivalent.

Surveyor Notes:

Possible Solutions:

N/A

PROW/ADA:

R304.2.2, R304.5.3

| 1 40     |    |
|----------|----|
| ENCE BV  |    |
| None     |    |
| VIEW DR  |    |
| StopSign |    |
|          |    |
|          |    |
|          | To |
|          |    |

Total Cost: \$ 3200.00

|                             | Field Measure         | ements/C | ompo | nent Compliance             |       |
|-----------------------------|-----------------------|----------|------|-----------------------------|-------|
| Compliance Description Data |                       |          |      | liance Description          | Data  |
| N/A                         | Ramp Length (in)      | 71.0     | No   | Ramp Slope (%)              | 10.9  |
| Yes                         | Ramp Width (in)       | 58.0     | No   | Ramp XSlope (%)             | 9.0   |
| N/A                         | Flare Type LT         | N/A      | N/A  | Flare Type RT               | N/A   |
| N/A                         | Flare Slope LT (%)    | N/A      | N/A  | Flare Slope RT (%)          | N/A   |
| N/A                         | Flare Traversable LT? | N/A      | N/A  | Flare Traversable RT?       | N/A   |
| N/A                         | Landing Length (in)   | N/A      | N/A  | DWS Provided?               | N/A   |
| N/A                         | Landing Width (in)    | N/A      | N/A  | DWS Contrast?               | N/A   |
| N/A                         | Landing Slope (%)     | N/A      | N/A  | DWS Length (in)             | N/A   |
| N/A                         | Landing X Slope (%)   | N/A      | N/A  | DWS Full Width?             | N/A   |
| N/A                         | Landing Curb? (Y/N)   | N/A      | N/A  | DWS Offset (in)             | N/A   |
| N/A                         | Shared Landing?       | N/A      |      |                             |       |
| N/A                         | Gutter Ponding?       | N/A      | N/A  | Gutter Slope (%)            | N/A   |
| N/A                         | Gutter Lip Ht (in)    | N/A      | N/A  | Gutter X Slope (%)          | N/A   |
| N/A                         | Painted X Walk1?      | No       | N/A  | Painted X Walk2?            | Yes   |
|                             | X Walk 1 Direction    | To SW    |      | X Walk 2 Direction          | To SE |
| N/A                         | X Walk 1 Width (in)   | N/A      | N/A  | X Walk 2 Width (in)         | 118.0 |
|                             | X Walk 1 Slope (%)    | 9.0      |      | X Walk 2 Slope (%)          | 2.6   |
|                             | X Walk 1 X Slope (%)  | 0.4      |      | X Walk 2 X Slope (%)        | 7.3   |
| N/A                         | Ramp inside XWalk1?   | N/A      | N/A  | Ramp inside XWalk2?         | Yes   |
|                             | Road Slope (%)        | 6.0      | N/A  | Clear Space?                | N/A   |
|                             | Road X Slope (%)      | 6.1      | N/A  | Clear Space to XWalk (in)   | N/A   |
| N/A                         | Any Obstructions?     | N/A      | N/A  | Storm Grate/Utility Hazard? | N/A   |
|                             | Obstruction Type      |          |      | Storm Grate/Utility Type    |       |
|                             |                       | N/A      |      |                             | N/A   |
|                             |                       |          | Yes  | Surface Condition? (G/P)    | Good  |