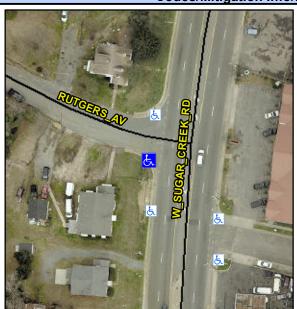

## Access Compliance Report Public Rights-of-Way (Curb Ramps)

Intersection ID: 8030Main Street: RUTGERS\_AVCross Street: W\_SUGAR\_CREEK\_RDLocation:SWADA ID: ECFFE09DDC1ERamp Type: ParaInitial Pass/Fail: FailOverall Compliance: NoSeverity Score: 13.75