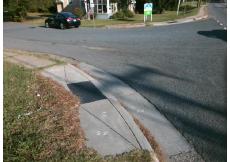

## Field Measurements/Component Compliance

Street 1 Name
RUTGERS AV
Stop Condition-Street 1
StopSign
Street 2 Name
N/A
Stop Condition-Street 2
N/A

Total Cost: \$ 1600.00

| Compliance Description |                      | Data | Compliance Description |                             | Data |
|------------------------|----------------------|------|------------------------|-----------------------------|------|
| N/A                    | Ramp Length LT (in)  | 55.5 | N/A                    | Ramp Length RT (in)         | 60.0 |
| Yes                    | Ramp Width LT (in)   | 52.0 | Yes                    | Ramp Width RT (in)          | 60.0 |
| No                     | Ramp Slope LT (%)    | 10.7 | Yes                    | Ramp Slope RT (%)           | 2.5  |
| No                     | Ramp XSlope LT (%)   | 2.3  | Yes                    | Ramp XSlope RT (%)          | 0.8  |
| N/A                    | Landing Length (in)  | N/A  | N/A                    | DWS Provided?               | N/A  |
| N/A                    | Landing Width (in)   | N/A  | N/A                    | DWS Contrast?               | N/A  |
| N/A                    | Landing Slope (%)    | N/A  | N/A                    | DWS Length (in)             | N/A  |
| N/A                    | Landing X Slope (%)  | N/A  | N/A                    | DWS Full Width?             | N/A  |
| N/A                    | Landing Curb? (Y/N)  | N/A  | N/A                    | DWS Offset (in)             | N/A  |
| N/A                    | Shared Landing?      | N/A  |                        |                             |      |
| N/A                    | Gutter Ponding?      | N/A  | N/A                    | Gutter Slope (%)            | N/A  |
| N/A                    | Gutter Lip Ht (in)   | N/A  | N/A                    | Gutter X Slope (%)          | N/A  |
| N/A                    | Painted X Walk1?     | No   | N/A                    | Painted X Walk2?            | N/A  |
|                        | X Walk 1 Direction   | To N |                        | X Walk 2 Direction          | N/A  |
| N/A                    | X Walk 1 Width (in)  | N/A  | N/A                    | X Walk 2 Width (in)         | N/A  |
|                        | X Walk 1 Slope (%)   | 5.3  |                        | X Walk 2 Slope (%)          | N/A  |
|                        | X Walk 1 X Slope (%) | 1.2  |                        | X Walk 2 X Slope (%)        | N/A  |
| N/A                    | Ramp inside XWalk1?  | N/A  | N/A                    | Ramp inside XWalk2?         | N/A  |
|                        | Road Slope (%)       | N/A  | N/A                    | Clear Space?                | N/A  |
|                        | Road X Slope (%)     | N/A  | N/A                    | Clear Space to XWalk (in)   | N/A  |
| N/A                    | Any Obstructions?    | N/A  | N/A                    | Storm Grate/Utility Hazard? | N/A  |
|                        | Obstruction Type     |      |                        | Storm Grate/Utility Type    |      |
|                        |                      | N/A  |                        |                             | N/A  |
|                        |                      |      | Yes                    | Surface Condition? (G/P)    | Good |
|                        |                      |      | N/A                    | Curb Slope (%)              | 24.4 |