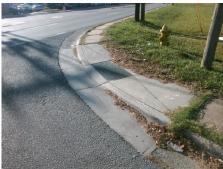

## Field Measurements/Component Compliance

Street 1 Name
RUTGERS AV
Stop Condition-Street 1
StopSign
Street 2 Name
N/A
Stop Condition-Street 2
N/A

Total Cost: \$ 1600.00

| Compliance Description |                      | Data | Compliance Description |                             | Data |
|------------------------|----------------------|------|------------------------|-----------------------------|------|
| N/A                    | Ramp Length LT (in)  | 55.5 | N/A                    | Ramp Length RT (in)         | 60.0 |
| Yes                    | Ramp Width LT (in)   | 52.0 | Yes                    | Ramp Width RT (in)          | 60.0 |
| No                     | Ramp Slope LT (%)    | 10.7 | Yes                    | Ramp Slope RT (%)           | 2.5  |
| No                     | Ramp XSlope LT (%)   | 2.3  | Yes                    | Ramp XSlope RT (%)          | 0.8  |
| N/A                    | Landing Length (in)  | N/A  | N/A                    | DWS Provided?               | N/A  |
| N/A                    | Landing Width (in)   | N/A  | N/A                    | DWS Contrast?               | N/A  |
| N/A                    | Landing Slope (%)    | N/A  | N/A                    | DWS Length (in)             | N/A  |
| N/A                    | Landing X Slope (%)  | N/A  | N/A                    | DWS Full Width?             | N/A  |
| N/A                    | Landing Curb? (Y/N)  | N/A  | N/A                    | DWS Offset (in)             | N/A  |
| N/A                    | Shared Landing?      | N/A  |                        |                             |      |
| N/A                    | Gutter Ponding?      | N/A  | N/A                    | Gutter Slope (%)            | N/A  |
| N/A                    | Gutter Lip Ht (in)   | N/A  | N/A                    | Gutter X Slope (%)          | N/A  |
| N/A                    | Painted X Walk1?     | No   | N/A                    | Painted X Walk2?            | N/A  |
|                        | X Walk 1 Direction   | To N |                        | X Walk 2 Direction          | N/A  |
| N/A                    | X Walk 1 Width (in)  | N/A  | N/A                    | X Walk 2 Width (in)         | N/A  |
|                        | X Walk 1 Slope (%)   | 5.3  |                        | X Walk 2 Slope (%)          | N/A  |
|                        | X Walk 1 X Slope (%) | 1.2  |                        | X Walk 2 X Slope (%)        | N/A  |
| N/A                    | Ramp inside XWalk1?  | N/A  | N/A                    | Ramp inside XWalk2?         | N/A  |
|                        | Road Slope (%)       | N/A  | N/A                    | Clear Space?                | N/A  |
|                        | Road X Slope (%)     | N/A  | N/A                    | Clear Space to XWalk (in)   | N/A  |
| N/A                    | Any Obstructions?    | N/A  | N/A                    | Storm Grate/Utility Hazard? | N/A  |
|                        | Obstruction Type     |      |                        | Storm Grate/Utility Type    |      |
|                        |                      | N/A  |                        |                             | N/A  |
|                        |                      |      | Yes                    | Surface Condition? (G/P)    | Good |
|                        |                      |      | N/A                    | Curb Slope (%)              | 24.4 |