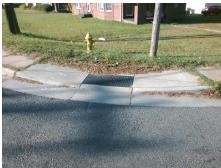

## Field Measurements/Component Compliance

Street 1 Name
RUTGERS AV
Stop Condition-Street 1
StopSign
Street 2 Name
N/A
Stop Condition-Street 2
N/A

Total Cost: \$ 1600.00

| Compliance Description |                      | Data | Compliance Description |                             | Data |
|------------------------|----------------------|------|------------------------|-----------------------------|------|
| N/A                    | Ramp Length LT (in)  | 55.5 | N/A                    | Ramp Length RT (in)         | 60.0 |
| Yes                    | Ramp Width LT (in)   | 52.0 | Yes                    | Ramp Width RT (in)          | 60.0 |
| No                     | Ramp Slope LT (%)    | 10.7 | Yes                    | Ramp Slope RT (%)           | 2.5  |
| No                     | Ramp XSlope LT (%)   | 2.3  | Yes                    | Ramp XSlope RT (%)          | 0.8  |
| N/A                    | Landing Length (in)  | N/A  | N/A                    | DWS Provided?               | N/A  |
| N/A                    | Landing Width (in)   | N/A  | N/A                    | DWS Contrast?               | N/A  |
| N/A                    | Landing Slope (%)    | N/A  | N/A                    | DWS Length (in)             | N/A  |
| N/A                    | Landing X Slope (%)  | N/A  | N/A                    | DWS Full Width?             | N/A  |
| N/A                    | Landing Curb? (Y/N)  | N/A  | N/A                    | DWS Offset (in)             | N/A  |
| N/A                    | Shared Landing?      | N/A  |                        |                             |      |
| N/A                    | Gutter Ponding?      | N/A  | N/A                    | Gutter Slope (%)            | N/A  |
| N/A                    | Gutter Lip Ht (in)   | N/A  | N/A                    | Gutter X Slope (%)          | N/A  |
| N/A                    | Painted X Walk1?     | No   | N/A                    | Painted X Walk2?            | N/A  |
|                        | X Walk 1 Direction   | To N |                        | X Walk 2 Direction          | N/A  |
| N/A                    | X Walk 1 Width (in)  | N/A  | N/A                    | X Walk 2 Width (in)         | N/A  |
|                        | X Walk 1 Slope (%)   | 5.3  |                        | X Walk 2 Slope (%)          | N/A  |
|                        | X Walk 1 X Slope (%) | 1.2  |                        | X Walk 2 X Slope (%)        | N/A  |
| N/A                    | Ramp inside XWalk1?  | N/A  | N/A                    | Ramp inside XWalk2?         | N/A  |
|                        | Road Slope (%)       | N/A  | N/A                    | Clear Space?                | N/A  |
|                        | Road X Slope (%)     | N/A  | N/A                    | Clear Space to XWalk (in)   | N/A  |
| N/A                    | Any Obstructions?    | N/A  | N/A                    | Storm Grate/Utility Hazard? | N/A  |
|                        | Obstruction Type     |      |                        | Storm Grate/Utility Type    |      |
|                        |                      | N/A  |                        |                             | N/A  |
|                        |                      |      | Yes                    | Surface Condition? (G/P)    | Good |
|                        |                      |      | N/A                    | Curb Slope (%)              | 24.4 |