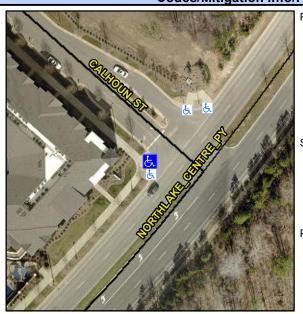

## Access Compliance Report Public Rights-of-Way (Curb Ramps)

Intersection ID: 53339 Main Street: NORTHLAKE\_CENTRE\_PY Cross Street: CALHOUN\_ST Location: NW

ADA ID: ED004504EA26 Ramp Type: BlendTrans1 Initial Pass/Fail: Fail Overall Compliance: No Severity Score: 8.75

## Field Measurements/Component Compliance

Street 1 Name
CALHOUN ST
Stop Condition-Street 1
StopSign
Street 2 Name
N/A
Stop Condition-Street 2
N/A

Possible Solutions:

Remove & Replace Curb Ramp With Two New Directional Ramps or Equivalent.

Surveyor Notes:

N/A

PROW/ADA:

R304.5.1

Total Cost: \$ 3200.00

| Compliance Description |                       | Data  | Compliance Description |                             | Data |
|------------------------|-----------------------|-------|------------------------|-----------------------------|------|
| N/A                    | Ramp Length (in)      | 95.0  | Yes                    | BlendTrans Slope (%)        | 1.9  |
| No                     | Ramp Width (in)       | 46.0  | Yes                    | BlendTrans XSlope (%)       | 0.2  |
| N/A                    | Flare Type LT         | N/A   | N/A                    | Flare Type RT               | N/A  |
| N/A                    | Flare Slope LT (%)    | N/A   | N/A                    | Flare Slope RT (%)          | N/A  |
| N/A                    | Flare Traversable LT? | N/A   | N/A                    | Flare Traversable RT?       | N/A  |
| N/A                    | Landing Length (in)   | N/A   | N/A                    | DWS Provided?               | N/A  |
| N/A                    | Landing Width (in)    | N/A   | N/A                    | DWS Contrast?               | N/A  |
| N/A                    | Landing Slope (%)     | N/A   | N/A                    | DWS Length (in)             | N/A  |
| N/A                    | Landing X Slope (%)   | N/A   | N/A                    | DWS Full Width?             | N/A  |
| N/A                    | Landing Curb? (Y/N)   | N/A   | N/A                    | DWS Offset (in)             | N/A  |
| N/A                    | Shared Landing?       | N/A   |                        |                             |      |
| N/A                    | Gutter Ponding?       | N/A   | N/A                    | Gutter Slope (%)            | N/A  |
| N/A                    | Gutter Lip Ht (in)    | N/A   | N/A                    | Gutter X Slope (%)          | N/A  |
| N/A                    | Painted X Walk1?      | No    | N/A                    | Painted X Walk2?            | N/A  |
|                        | X Walk 1 Direction    | To NE |                        | X Walk 2 Direction          | N/A  |
|                        | X Walk 1 Width (in)   | N/A   |                        | X Walk 2 Width (in)         | N/A  |
|                        | X Walk 1 Slope (%)    | 3.1   |                        | X Walk 2 Slope (%)          | N/A  |
|                        | X Walk 1 X Slope (%)  | 0.2   |                        | X Walk 2 X Slope (%)        | N/A  |
| N/A                    | Ramp inside XWalk1?   | N/A   | N/A                    | Ramp inside XWalk2?         | N/A  |
|                        | Road Slope (%)        | 0.2   |                        | Clear Space?                | N/A  |
|                        | Road X Slope (%)      | 3.1   | N/A                    | Clear Space to XWalk (in)   | N/A  |
| N/A                    | Any Obstructions?     | N/A   | N/A                    | Storm Grate/Utility Hazard? | N/A  |
|                        | Obstruction Type      |       |                        | Storm Grate/Utility Type    |      |
|                        |                       | N/A   |                        |                             | N/A  |
|                        |                       |       | Yes                    | Surface Condition? (G/P)    | Good |