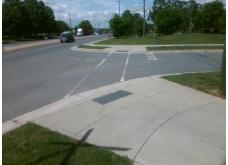

## Access Compliance Report Public Rights-of-Way (Curb Ramps)

Intersection ID: 52353 Main Street: SHAFFER\_VALLEY\_WY Cross Street: WESTINGHOUSE\_BV Location: NE

ADA ID: ED061033B1C4 Ramp Type: PerpDiag Initial Pass/Fail: Fail Overall Compliance: No Severity Score: 8.75

## Field Measurements/Component Compliance

Street 1 Name
SHAFFER VALLEY WY
Stop Condition-Street 2
StopSign
Street 2 Name
WESTINGHOUSE BV
Stop Condition-Street 1
None

Possible Solutions:

Remove & Replace Curb Ramp With
Two New Directional Ramps or
Equivalent.