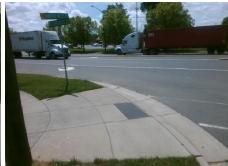

## Access Compliance Report Public Rights-of-Way (Curb Ramps)

Intersection ID: 52353 Main Street: SHAFFER\_VALLEY\_WY Cross Street: WESTINGHOUSE\_BV Location: NE

ADA ID: ED061033B1C4 Ramp Type: PerpDiag Initial Pass/Fail: Fail Overall Compliance: No Severity Score: 8.75

## Field Measurements/Component Compliance

Street 1 Name
SHAFFER VALLEY WY
Stop Condition-Street 2
StopSign
Street 2 Name
WESTINGHOUSE BV
Stop Condition-Street 1
None

Possible Solutions:

Remove & Replace Curb Ramp With
Two New Directional Ramps or
Equivalent.