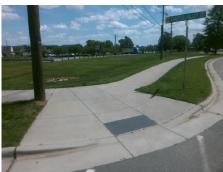

## Access Compliance Report Public Rights-of-Way (Curb Ramps)

Intersection ID: 52353 Main Street: SHAFFER\_VALLEY\_WY Cross Street: WESTINGHOUSE\_BV Location: NE

ADA ID: ED061033B1C4 Ramp Type: PerpDiag Initial Pass/Fail: Fail Overall Compliance: No Severity Score: 8.75

## Field Measurements/Component Compliance

Street 1 Name
SHAFFER VALLEY WY
Stop Condition-Street 2
StopSign
Street 2 Name
WESTINGHOUSE BV
Stop Condition-Street 1
None

Possible Solutions:

Remove & Replace Curb Ramp With
Two New Directional Ramps or
Equivalent.