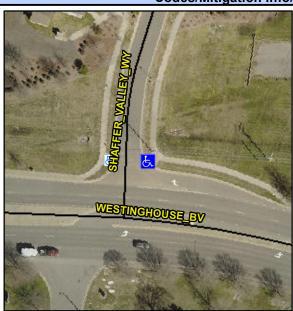

## Access Compliance Report Public Rights-of-Way (Curb Ramps)

Intersection ID: 52353 Main Street: SHAFFER\_VALLEY\_WY Cross Street: WESTINGHOUSE\_BV Location: NE

ADA ID: ED061033B1C4 Ramp Type: PerpDiag Initial Pass/Fail: Fail Overall Compliance: No Severity Score: 8.75

## Field Measurements/Component Compliance

Street 1 Name
SHAFFER VALLEY WY
Stop Condition-Street 2
StopSign
Street 2 Name
WESTINGHOUSE BV
Stop Condition-Street 1
None

Possible Solutions:

Remove & Replace Curb Ramp With
Two New Directional Ramps or
Equivalent.