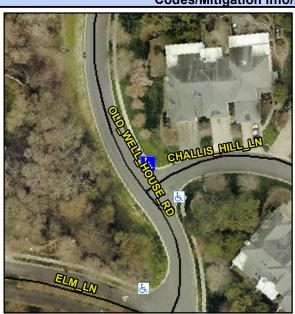

## **Access Compliance Report Public Rights-of-Way** (Curb Ramps)

Intersection ID: 25907 Main Street: CHALLIS HILL LN Cross Street: OLD\_WELL\_HOUSE\_RD Location: N **ADA ID: ED0DF8DE6CAC** Ramp Type: PerpDiag Initial Pass/Fail: Fail **Overall Compliance: No Severity Score:** 25

**Codes/Mitigation Info/Possible Solution** 

Street 1 Name Stop Condition-Street 2 Street 2 Name Stop Condition-Street 1 **OLD WELL HOUSE RD** None **CHALLIS HILL LN** StopSign

Possible Solutions: **Remove & Replace Curb Ramp With** Two New Directional Ramps or Equivalent. Surveyor Notes: N/A PROW/ADA: R304.5.3