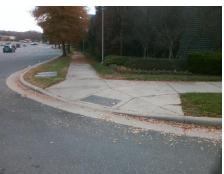

## Field Measurements/Component Compliance

NORTHLAKE CENTRE PY Street 1 Name Stop Condition-Street 2 Street 2 Name Stop Condition-Street 1

Possible Solutions: Remove & Replace Curb Ramp Wit **Two New Directional Ramps or** Equivalent. Surveyor Notes: N/A PROW/ADA:

Not Found, R304.5.3

|    | Compi |
|----|-------|
| th | N/A   |
|    | Yes   |
|    | N/A   |
|    |       |
|    |       |

Total Cost: 3200.00

| Compliance Description Data |                       |      | Compliance Description |                             | Data |
|-----------------------------|-----------------------|------|------------------------|-----------------------------|------|
| N/A                         | Ramp Length (in)      | 43.0 | Yes                    | Ramp Slope (%)              | 5.4  |
| Yes                         | Ramp Width (in)       | 59.0 | No                     | Ramp XSlope (%)             | 7.3  |
| N/A                         | Flare Type LT         | N/A  | N/A                    | Flare Type RT               | N/A  |
| N/A                         | Flare Slope LT (%)    | N/A  | N/A                    | Flare Slope RT (%)          | N/A  |
| N/A                         | Flare Traversable LT? | No   | N/A                    | Flare Traversable RT?       | No   |
| N/A                         | Landing Length (in)   | N/A  | N/A                    | DWS Provided?               | N/A  |
| N/A                         | Landing Width (in)    | N/A  | N/A                    | DWS Contrast?               | N/A  |
| N/A                         | Landing Slope (%)     | N/A  | N/A                    | DWS Length (in)             | N/A  |
| N/A                         | Landing X Slope (%)   | N/A  | N/A                    | DWS Full Width?             | N/A  |
| N/A                         | Landing Curb? (Y/N)   | N/A  | N/A                    | DWS Offset (in)             | N/A  |
| N/A                         | Shared Landing?       | N/A  |                        |                             |      |
| N/A                         | Gutter Ponding?       | N/A  | N/A                    | Gutter Slope (%)            | N/A  |
| N/A                         | Gutter Lip Ht (in)    | N/A  | N/A                    | Gutter X Slope (%)          | N/A  |
| N/A                         | Painted X Walk1?      | No   | N/A                    | Painted X Walk2?            | No   |
|                             | X Walk 1 Direction    | To E |                        | X Walk 2 Direction          | To N |
| N/A                         | X Walk 1 Width (in)   | N/A  | N/A                    | X Walk 2 Width (in)         | N/A  |
|                             | X Walk 1 Slope (%)    | 3.2  |                        | X Walk 2 Slope (%)          | 3.5  |
|                             | X Walk 1 X Slope (%)  | 4.7  |                        | X Walk 2 X Slope (%)        | 2.4  |
| N/A                         | Ramp inside XWalk1?   | N/A  | N/A                    | Ramp inside XWalk2?         | N/A  |
|                             | Road Slope (%)        | 3.8  | N/A                    | Clear Space?                | N/A  |
|                             | Road X Slope (%)      | 2.4  | N/A                    | Clear Space to XWalk (in)   | N/A  |
| N/A                         | Any Obstructions?     | N/A  | N/A                    | Storm Grate/Utility Hazard? | N/A  |
|                             | Obstruction Type      |      |                        | Storm Grate/Utility Type    |      |
|                             |                       | N/A  |                        |                             | N/A  |
|                             |                       |      | Yes                    | Surface Condition? (G/P)    | Good |