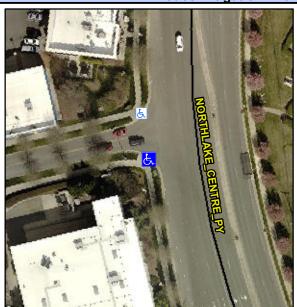

## **Access Compliance Report Public Rights-of-Way** (Curb Ramps)

Intersection ID: N/A Main Street: NORTHLAKE CENTRE PY **Cross Street: N/A** Location: SW **ADA ID: ED0EA9F09391** Ramp Type: PerpDiag Initial Pass/Fail: Fail **Overall Compliance: No Severity Score:** 25

## Field Measurements/Component Compliance

NORTHLAKE CENTRE PY Street 1 Name Stop Condition-Street 2 Street 2 Name Stop Condition-Street 1

Possible Solutions: Remove & Replace Curb Ramp Wit **Two New Directional Ramps or** Equivalent. Surveyor Notes: N/A PROW/ADA: