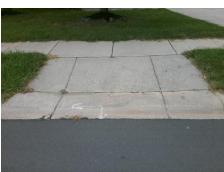

## Access Compliance Report Public Rights-of-Way (Curb Ramps)

Intersection ID: 6142 Main Street: AMHERST\_GLEN\_DR Cross Street: WATERS\_VISTA\_CR Location: N

ADA ID: ED10A56FE3ED Ramp Type: Perp Initial Pass/Fail: Fail Overall Compliance: No Severity Score: 25

## Field Measurements/Component Compliance

Street 1 Name
AMHERST GLEN DR
Stop Condition-Street 2
None
Street 2 Name
N/A
Stop Condition-Street 1
N/A

Possible Solutions:

Remove & Replace Entire Ramp.

Surveyor Notes:

N/A

PROW/ADA:

Not Found, R304.2.2

Total Cost: \$ 1850.00

| Field Measurements/Component Compliance |                       |       |                        |                             |      |
|-----------------------------------------|-----------------------|-------|------------------------|-----------------------------|------|
| Compliance Description                  |                       |       | Compliance Description |                             | Data |
| N/A                                     | Ramp Length (in)      | 47.0  | No                     | Ramp Slope (%)              | 12.8 |
| Yes                                     | Ramp Width (in)       | 60.0  | Yes                    | Ramp XSlope (%)             | 1.6  |
| N/A                                     | Flare Type LT         | N/A   | N/A                    | Flare Type RT               | N/A  |
| N/A                                     | Flare Slope LT (%)    | N/A   | N/A                    | Flare Slope RT (%)          | N/A  |
| N/A                                     | Flare Traversable LT? | N/A   | N/A                    | Flare Traversable RT?       | N/A  |
| N/A                                     | Landing Length (in)   | N/A   | N/A                    | DWS Provided?               | N/A  |
| N/A                                     | Landing Width (in)    | N/A   | N/A                    | DWS Contrast?               | N/A  |
| N/A                                     | Landing Slope (%)     | N/A   | N/A                    | DWS Length (in)             | N/A  |
| N/A                                     | Landing X Slope (%)   | N/A   | N/A                    | DWS Full Width?             | N/A  |
| N/A                                     | Landing Curb? (Y/N)   | N/A   | N/A                    | DWS Offset (in)             | N/A  |
| N/A                                     | Shared Landing?       | N/A   |                        |                             |      |
| N/A                                     | Gutter Ponding?       | N/A   | N/A                    | Gutter Slope (%)            | N/A  |
| N/A                                     | Gutter Lip Ht (in)    | N/A   | N/A                    | Gutter X Slope (%)          | N/A  |
| N/A                                     | Painted X Walk1?      | No    | N/A                    | Painted X Walk2?            | N/A  |
|                                         | X Walk 1 Direction    | To SW |                        | X Walk 2 Direction          | N/A  |
| N/A                                     | X Walk 1 Width (in)   | N/A   | N/A                    | X Walk 2 Width (in)         | N/A  |
|                                         | X Walk 1 Slope (%)    | 4.3   |                        | X Walk 2 Slope (%)          | N/A  |
|                                         | X Walk 1 X Slope (%)  | 0.5   |                        | X Walk 2 X Slope (%)        | N/A  |
| N/A                                     | Ramp inside XWalk1?   | N/A   | N/A                    | Ramp inside XWalk2?         | N/A  |
|                                         | Road Slope (%)        | 0.5   | N/A                    | Clear Space?                | N/A  |
|                                         | Road X Slope (%)      | 4.3   | N/A                    | Clear Space to XWalk (in)   | N/A  |
| N/A                                     | Any Obstructions?     | N/A   | N/A                    | Storm Grate/Utility Hazard? | N/A  |
|                                         | Obstruction Type      |       |                        | Storm Grate/Utility Type    |      |
|                                         |                       | N/A   |                        |                             | N/A  |
|                                         |                       |       | Yes                    | Surface Condition? (G/P)    | Good |
|                                         |                       |       |                        |                             |      |