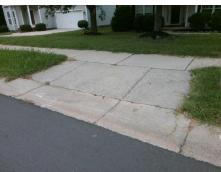

## Access Compliance Report Public Rights-of-Way (Curb Ramps)

Intersection ID: 6142 Main Street: AMHERST\_GLEN\_DR Cross Street: WATERS\_VISTA\_CR Location: N

ADA ID: ED10A56FE3ED Ramp Type: Perp Initial Pass/Fail: Fail Overall Compliance: No Severity Score: 25

## Field Measurements/Component Compliance

Street 1 Name
AMHERST GLEN DR
Stop Condition-Street 2
None
Street 2 Name
N/A
Stop Condition-Street 1
N/A

Possible Solutions:

Remove & Replace Entire Ramp.

Surveyor Notes:

N/A

PROW/ADA:

Not Found, R304.2.2

Total Cost: \$ 1850.00

| Field Measurements/Component Compliance |                       |       |                        |                             |      |
|-----------------------------------------|-----------------------|-------|------------------------|-----------------------------|------|
| Compliance Description                  |                       |       | Compliance Description |                             | Data |
| N/A                                     | Ramp Length (in)      | 47.0  | No                     | Ramp Slope (%)              | 12.8 |
| Yes                                     | Ramp Width (in)       | 60.0  | Yes                    | Ramp XSlope (%)             | 1.6  |
| N/A                                     | Flare Type LT         | N/A   | N/A                    | Flare Type RT               | N/A  |
| N/A                                     | Flare Slope LT (%)    | N/A   | N/A                    | Flare Slope RT (%)          | N/A  |
| N/A                                     | Flare Traversable LT? | N/A   | N/A                    | Flare Traversable RT?       | N/A  |
| N/A                                     | Landing Length (in)   | N/A   | N/A                    | DWS Provided?               | N/A  |
| N/A                                     | Landing Width (in)    | N/A   | N/A                    | DWS Contrast?               | N/A  |
| N/A                                     | Landing Slope (%)     | N/A   | N/A                    | DWS Length (in)             | N/A  |
| N/A                                     | Landing X Slope (%)   | N/A   | N/A                    | DWS Full Width?             | N/A  |
| N/A                                     | Landing Curb? (Y/N)   | N/A   | N/A                    | DWS Offset (in)             | N/A  |
| N/A                                     | Shared Landing?       | N/A   |                        |                             |      |
| N/A                                     | Gutter Ponding?       | N/A   | N/A                    | Gutter Slope (%)            | N/A  |
| N/A                                     | Gutter Lip Ht (in)    | N/A   | N/A                    | Gutter X Slope (%)          | N/A  |
| N/A                                     | Painted X Walk1?      | No    | N/A                    | Painted X Walk2?            | N/A  |
|                                         | X Walk 1 Direction    | To SW |                        | X Walk 2 Direction          | N/A  |
| N/A                                     | X Walk 1 Width (in)   | N/A   | N/A                    | X Walk 2 Width (in)         | N/A  |
|                                         | X Walk 1 Slope (%)    | 4.3   |                        | X Walk 2 Slope (%)          | N/A  |
|                                         | X Walk 1 X Slope (%)  | 0.5   |                        | X Walk 2 X Slope (%)        | N/A  |
| N/A                                     | Ramp inside XWalk1?   | N/A   | N/A                    | Ramp inside XWalk2?         | N/A  |
|                                         | Road Slope (%)        | 0.5   | N/A                    | Clear Space?                | N/A  |
|                                         | Road X Slope (%)      | 4.3   | N/A                    | Clear Space to XWalk (in)   | N/A  |
| N/A                                     | Any Obstructions?     | N/A   | N/A                    | Storm Grate/Utility Hazard? | N/A  |
|                                         | Obstruction Type      |       |                        | Storm Grate/Utility Type    |      |
|                                         |                       | N/A   |                        |                             | N/A  |
|                                         |                       |       | Yes                    | Surface Condition? (G/P)    | Good |
|                                         |                       |       |                        |                             |      |