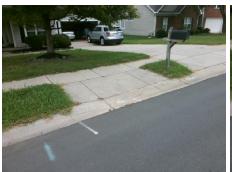

## Access Compliance Report Public Rights-of-Way (Curb Ramps)

Intersection ID: 6142 Main Street: AMHERST\_GLEN\_DR Cross Street: WATERS\_VISTA\_CR Location: N

ADA ID: ED10A56FE3ED Ramp Type: Perp Initial Pass/Fail: Fail Overall Compliance: No Severity Score: 25

## Field Measurements/Component Compliance

Street 1 Name
AMHERST GLEN DR
Stop Condition-Street 2
None
Street 2 Name
N/A
Stop Condition-Street 1
N/A

Possible Solutions:

Remove & Replace Entire Ramp.

Surveyor Notes:

N/A

PROW/ADA:

Not Found, R304.2.2

Total Cost: \$ 1850.00

| Field Measurements/Component Compliance |                       |       |                        |                             |      |
|-----------------------------------------|-----------------------|-------|------------------------|-----------------------------|------|
| Compliance Description                  |                       |       | Compliance Description |                             | Data |
| N/A                                     | Ramp Length (in)      | 47.0  | No                     | Ramp Slope (%)              | 12.8 |
| Yes                                     | Ramp Width (in)       | 60.0  | Yes                    | Ramp XSlope (%)             | 1.6  |
| N/A                                     | Flare Type LT         | N/A   | N/A                    | Flare Type RT               | N/A  |
| N/A                                     | Flare Slope LT (%)    | N/A   | N/A                    | Flare Slope RT (%)          | N/A  |
| N/A                                     | Flare Traversable LT? | N/A   | N/A                    | Flare Traversable RT?       | N/A  |
| N/A                                     | Landing Length (in)   | N/A   | N/A                    | DWS Provided?               | N/A  |
| N/A                                     | Landing Width (in)    | N/A   | N/A                    | DWS Contrast?               | N/A  |
| N/A                                     | Landing Slope (%)     | N/A   | N/A                    | DWS Length (in)             | N/A  |
| N/A                                     | Landing X Slope (%)   | N/A   | N/A                    | DWS Full Width?             | N/A  |
| N/A                                     | Landing Curb? (Y/N)   | N/A   | N/A                    | DWS Offset (in)             | N/A  |
| N/A                                     | Shared Landing?       | N/A   |                        |                             |      |
| N/A                                     | Gutter Ponding?       | N/A   | N/A                    | Gutter Slope (%)            | N/A  |
| N/A                                     | Gutter Lip Ht (in)    | N/A   | N/A                    | Gutter X Slope (%)          | N/A  |
| N/A                                     | Painted X Walk1?      | No    | N/A                    | Painted X Walk2?            | N/A  |
|                                         | X Walk 1 Direction    | To SW |                        | X Walk 2 Direction          | N/A  |
| N/A                                     | X Walk 1 Width (in)   | N/A   | N/A                    | X Walk 2 Width (in)         | N/A  |
|                                         | X Walk 1 Slope (%)    | 4.3   |                        | X Walk 2 Slope (%)          | N/A  |
|                                         | X Walk 1 X Slope (%)  | 0.5   |                        | X Walk 2 X Slope (%)        | N/A  |
| N/A                                     | Ramp inside XWalk1?   | N/A   | N/A                    | Ramp inside XWalk2?         | N/A  |
|                                         | Road Slope (%)        | 0.5   | N/A                    | Clear Space?                | N/A  |
|                                         | Road X Slope (%)      | 4.3   | N/A                    | Clear Space to XWalk (in)   | N/A  |
| N/A                                     | Any Obstructions?     | N/A   | N/A                    | Storm Grate/Utility Hazard? | N/A  |
|                                         | Obstruction Type      |       |                        | Storm Grate/Utility Type    |      |
|                                         |                       | N/A   |                        |                             | N/A  |
|                                         |                       |       | Yes                    | Surface Condition? (G/P)    | Good |
|                                         |                       |       |                        |                             |      |