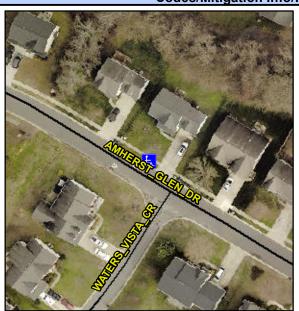

## Access Compliance Report Public Rights-of-Way (Curb Ramps)

Intersection ID: 6142 Main Street: AMHERST\_GLEN\_DR Cross Street: WATERS\_VISTA\_CR Location: N

ADA ID: ED10A56FE3ED Ramp Type: Perp Initial Pass/Fail: Fail Overall Compliance: No Severity Score: 25

## Field Measurements/Component Compliance

Street 1 Name
AMHERST GLEN DR
Stop Condition-Street 2
None
Street 2 Name
N/A
Stop Condition-Street 1
N/A

Possible Solutions:

Remove & Replace Entire Ramp.

Surveyor Notes: