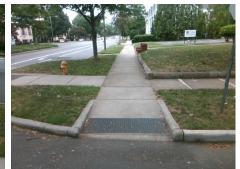

## Access Compliance Report Public Rights-of-Way (Curb Ramps)

| Interpretion ID: 44272 Main Street: EAST DV                                                                     |                      |                              |         |                                         |                                                | Lesstien |                             |                             |      |
|-----------------------------------------------------------------------------------------------------------------|----------------------|------------------------------|---------|-----------------------------------------|------------------------------------------------|----------|-----------------------------|-----------------------------|------|
| Intersection ID: 14373                                                                                          | Main Street: EAST_BV |                              | Cross   | Cross Street: LYNDHURST_AV              |                                                |          |                             | Location:                   | NE   |
| ADA ID: ED11BA5509CB                                                                                            | Ramp T               | Ramp Type: BlendTrans1       |         |                                         | Initial Pass/Fail: Fail Overall Compliance: No |          |                             |                             | 1.25 |
| Codes/Mitigation Info/Possible Solution                                                                         |                      |                              |         | Field Measurements/Component Compliance |                                                |          |                             |                             |      |
|                                                                                                                 |                      | Possible Solutions:          |         | Compliance Description Data             |                                                |          | Compliance Description Data |                             |      |
|                                                                                                                 |                      | Remove & Replace Curb Ramp   | With    | N/A                                     | Ramp Length (in)                               | 73.0     | Yes                         | BlendTrans Slope (%)        | 3.6  |
|                                                                                                                 |                      | Two New Directional Ramps or |         | Yes                                     | Ramp Width (in)                                | 71.0     | No                          | BlendTrans XSlope (%)       | 2.7  |
|                                                                                                                 |                      | Equivalent.                  |         | N/A                                     | Flare Type LT                                  | N/A      | N/A                         | Flare Type RT               | N/A  |
|                                                                                                                 |                      |                              |         | N/A                                     | Flare Slope LT (%)                             | N/A      | N/A                         | Flare Slope RT (%)          | N/A  |
| A Charles All A                                                                                                 | 8                    |                              |         | N/A                                     | Flare Traversable LT?                          | N/A      | N/A                         | Flare Traversable RT?       | N/A  |
|                                                                                                                 |                      |                              |         | N/A                                     | Landing Length (in)                            | N/A      | N/A                         | DWS Provided?               | N/A  |
| and the second                                                                                                  |                      | Surveyor Notes:              |         | N/A                                     | Landing Width (in)                             | N/A      | N/A                         | DWS Contrast?               | N/A  |
| Le the second |                      | N/A                          |         | N/A                                     | Landing Slope (%)                              | N/A      | N/A                         | DWS Length (in)             | N/A  |
|                                                                                                                 |                      |                              |         | N/A                                     | Landing X Slope (%)                            | N/A      | N/A                         | DWS Full Width?             | N/A  |
|                                                                                                                 |                      |                              |         | N/A                                     | Landing Curb? (Y/N)                            | N/A      | N/A                         | DWS Offset (in)             | N/A  |
|                                                                                                                 |                      |                              |         | N/A                                     | Shared Landing?                                | N/A      |                             |                             |      |
|                                                                                                                 |                      | PROW/ADA:                    |         | N/A                                     | Gutter Ponding?                                | N/A      | N/A                         | Gutter Slope (%)            | N/A  |
|                                                                                                                 |                      | Not Found, R304.5.3          |         | N/A                                     | Gutter Lip Ht (in)                             | N/A      | N/A                         | Gutter X Slope (%)          | N/A  |
|                                                                                                                 |                      |                              |         | N/A                                     | Painted X Walk1?                               | No       | N/A                         | Painted X Walk2?            | N/A  |
|                                                                                                                 |                      |                              |         |                                         | X Walk 1 Direction                             | To SE    |                             | X Walk 2 Direction          | N/A  |
|                                                                                                                 |                      |                              |         |                                         | X Walk 1 Width (in)                            | N/A      |                             | X Walk 2 Width (in)         | N/A  |
| Street 1 Name                                                                                                   | YNDHURST AV          | -                            |         |                                         | X Walk 1 Slope (%)                             | 3.8      |                             | X Walk 2 Slope (%)          | N/A  |
| Stop Condition-Street 1                                                                                         | StopSign             |                              |         |                                         | X Walk 1 X Slope (%)                           | 3.9      |                             | X Walk 2 X Slope (%)        | N/A  |
| Street 2 Name                                                                                                   | . 0<br>N/A           |                              |         | N/A                                     | Ramp inside XWalk1?                            | N/A      | N/A                         | Ramp inside XWalk2?         | N/A  |
| Stop Condition-Street 2                                                                                         | N/A                  |                              |         |                                         | Road Slope (%)                                 | 3.9      |                             | Clear Space?                | N/A  |
|                                                                                                                 |                      |                              |         |                                         | Road X Slope (%)                               | 3.8      | N/A                         | Clear Space to XWalk (in)   | N/A  |
|                                                                                                                 |                      |                              |         | N/A                                     | Any Obstructions?                              | N/A      | N/A                         | Storm Grate/Utility Hazard? | N/A  |
|                                                                                                                 |                      | Total Cost: \$               | 3200.00 |                                         | Obstruction Type                               |          |                             | Storm Grate/Utility Type    |      |
|                                                                                                                 |                      |                              |         |                                         |                                                | N/A      |                             |                             | N/A  |