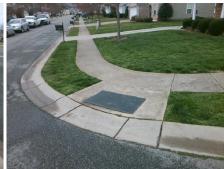

## **Access Compliance Report Public Rights-of-Way** (Curb Ramps)

Intersection ID: 46753 Main Street: HAVASU ST **Cross Street: CUMBERLAND COVE DR** Location: SW **ADA ID: ED14EDD0CE06** Ramp Type: PerpDiag Initial Pass/Fail: Fail **Overall Compliance: No Severity Score:** 10

**Codes/Mitigation Info/Possible Solution** 

**CUMBERLAND COVE DR** Street 1 Name Stop Condition-Street 2 StopSign Street 2 Name **HAVASU ST** Stop Condition-Street 1 StopSign **Remove & Replace Curb Ramp With Two New Directional Ramps or** Equivalent.

Surveyor Notes:

N/A

PROW/ADA:

R304.5.1, R304.5.3

Total Cost:

3200.00

| Field Measurements/Component Compliance |                       |       |      |                 |                         |       |
|-----------------------------------------|-----------------------|-------|------|-----------------|-------------------------|-------|
| Compliance Description                  |                       | Data  | Comp | liance          | Description             | Data  |
| N/A                                     | Ramp Length (in)      | 46.0  | Yes  | Ramp            | Slope (%)               | 6.5   |
| No                                      | Ramp Width (in)       | 46.0  | No   | Ramp XSlope (%) |                         | 2.5   |
| N/A                                     | Flare Type LT         | N/A   | N/A  | Flare Type RT   |                         | N/A   |
| N/A                                     | Flare Slope LT (%)    | N/A   | N/A  | Flare           | Slope RT (%)            | N/A   |
| N/A                                     | Flare Traversable LT? | N/A   | N/A  | Flare           | Traversable RT?         | N/A   |
| N/A                                     | Landing Length (in)   | N/A   | N/A  | DWS             | Provided?               | N/A   |
| N/A                                     | Landing Width (in)    | N/A   | N/A  | DWS             | Contrast?               | N/A   |
| N/A                                     | Landing Slope (%)     | N/A   | N/A  | DWS             | Length (in)             | N/A   |
| N/A                                     | Landing X Slope (%)   | N/A   | N/A  | DWS             | Full Width?             | N/A   |
| N/A                                     | Landing Curb? (Y/N)   | N/A   | N/A  | DWS             | Offset (in)             | N/A   |
| N/A                                     | Shared Landing?       | N/A   |      |                 |                         |       |
| N/A                                     | Gutter Ponding?       | N/A   | N/A  | Gutte           | r Slope (%)             | N/A   |
| N/A                                     | Gutter Lip Ht (in)    | N/A   | N/A  | Gutte           | r X Slope (%)           | N/A   |
| N/A                                     | Painted X Walk1?      | No    | N/A  | Paint           | ed X Walk2?             | No    |
|                                         | X Walk 1 Direction    | To NE |      | X Wa            | lk 2 Direction          | To NW |
| N/A                                     | X Walk 1 Width (in)   | N/A   | N/A  | X Wa            | lk 2 Width (in)         | N/A   |
|                                         | X Walk 1 Slope (%)    | 1.0   |      | X Wa            | lk 2 Slope (%)          | 2.9   |
|                                         | X Walk 1 X Slope (%)  | 1.7   |      | X Wa            | lk 2 X Slope (%)        | 1.4   |
| N/A                                     | Ramp inside XWalk1?   | N/A   | N/A  | Ramp            | inside XWalk2?          | N/A   |
|                                         | Road Slope (%)        | 2.3   | N/A  | Clear           | Space?                  | N/A   |
|                                         | Road X Slope (%)      | 3.5   | N/A  | Clear           | Space to XWalk (in)     | N/A   |
| N/A                                     | Any Obstructions?     | N/A   | N/A  | Storm           | n Grate/Utility Hazard? | N/A   |
|                                         | Obstruction Type      |       |      | Storm           | n Grate/Utility Type    |       |
|                                         |                       | N/A   |      |                 |                         | N/A   |
|                                         |                       |       | Yes  | Surfa           | ce Condition? (G/P)     | Good  |