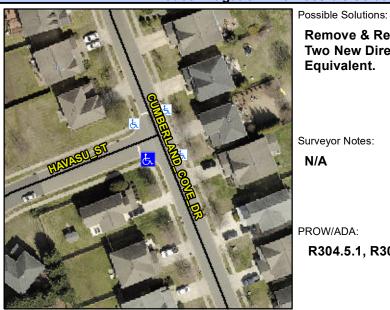

## **Access Compliance Report Public Rights-of-Way** (Curb Ramps)

Intersection ID: 46753 Main Street: HAVASU ST **Cross Street: CUMBERLAND COVE DR** Location: SW **ADA ID: ED14EDD0CE06** Ramp Type: PerpDiag Initial Pass/Fail: Fail **Overall Compliance: No Severity Score:** 10

**Codes/Mitigation Info/Possible Solution** 

**CUMBERLAND COVE DR** Street 1 Name Stop Condition-Street 2 StopSign Street 2 Name **HAVASU ST** Stop Condition-Street 1 StopSign **Remove & Replace Curb Ramp With Two New Directional Ramps or** Equivalent.

Surveyor Notes:

N/A

PROW/ADA:

R304.5.1, R304.5.3

Total Cost:

3200.00

| Field Measurements/Component Compliance |                       |       |      |                 |                         |       |
|-----------------------------------------|-----------------------|-------|------|-----------------|-------------------------|-------|
| Compliance Description                  |                       | Data  | Comp | liance          | Description             | Data  |
| N/A                                     | Ramp Length (in)      | 46.0  | Yes  | Ramp            | Slope (%)               | 6.5   |
| No                                      | Ramp Width (in)       | 46.0  | No   | Ramp XSlope (%) |                         | 2.5   |
| N/A                                     | Flare Type LT         | N/A   | N/A  | Flare Type RT   |                         | N/A   |
| N/A                                     | Flare Slope LT (%)    | N/A   | N/A  | Flare           | Slope RT (%)            | N/A   |
| N/A                                     | Flare Traversable LT? | N/A   | N/A  | Flare           | Traversable RT?         | N/A   |
| N/A                                     | Landing Length (in)   | N/A   | N/A  | DWS             | Provided?               | N/A   |
| N/A                                     | Landing Width (in)    | N/A   | N/A  | DWS             | Contrast?               | N/A   |
| N/A                                     | Landing Slope (%)     | N/A   | N/A  | DWS             | Length (in)             | N/A   |
| N/A                                     | Landing X Slope (%)   | N/A   | N/A  | DWS             | Full Width?             | N/A   |
| N/A                                     | Landing Curb? (Y/N)   | N/A   | N/A  | DWS             | Offset (in)             | N/A   |
| N/A                                     | Shared Landing?       | N/A   |      |                 |                         |       |
| N/A                                     | Gutter Ponding?       | N/A   | N/A  | Gutte           | r Slope (%)             | N/A   |
| N/A                                     | Gutter Lip Ht (in)    | N/A   | N/A  | Gutte           | r X Slope (%)           | N/A   |
| N/A                                     | Painted X Walk1?      | No    | N/A  | Paint           | ed X Walk2?             | No    |
|                                         | X Walk 1 Direction    | To NE |      | X Wa            | lk 2 Direction          | To NW |
| N/A                                     | X Walk 1 Width (in)   | N/A   | N/A  | X Wa            | lk 2 Width (in)         | N/A   |
|                                         | X Walk 1 Slope (%)    | 1.0   |      | X Wa            | lk 2 Slope (%)          | 2.9   |
|                                         | X Walk 1 X Slope (%)  | 1.7   |      | X Wa            | lk 2 X Slope (%)        | 1.4   |
| N/A                                     | Ramp inside XWalk1?   | N/A   | N/A  | Ramp            | inside XWalk2?          | N/A   |
|                                         | Road Slope (%)        | 2.3   | N/A  | Clear           | Space?                  | N/A   |
|                                         | Road X Slope (%)      | 3.5   | N/A  | Clear           | Space to XWalk (in)     | N/A   |
| N/A                                     | Any Obstructions?     | N/A   | N/A  | Storm           | n Grate/Utility Hazard? | N/A   |
|                                         | Obstruction Type      |       |      | Storm           | n Grate/Utility Type    |       |
|                                         |                       | N/A   |      |                 |                         | N/A   |
|                                         |                       |       | Yes  | Surfa           | ce Condition? (G/P)     | Good  |