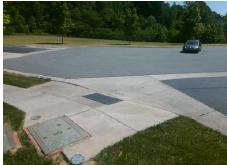

## Field Measurements/Component Compliance

Street 1 Name ENTRANCE
Stop Condition-Street 2 StopSign
Street 2 Name N/A
Stop Condition-Street 1 N/A

Possible Solutions:

Remove & Replace Entire Ramp.

Surveyor Notes:

N/A

PROW/ADA:

Not Found, R304.5.1, R304.5.3

Total Cost: \$ 1850.00

| Compliance Description Data Compliance Description Data |                       |       |     |                             |            |
|---------------------------------------------------------|-----------------------|-------|-----|-----------------------------|------------|
| N/A                                                     | Ramp Length (in)      | 47.5  | Yes | Ramp Slope (%)              | 8.0        |
| N/A<br>No                                               | ,                     | 47.5  | No  | ,                           | 6.0<br>4.6 |
|                                                         | Ramp Width (in)       |       |     | Ramp XSlope (%)             |            |
| N/A                                                     | Flare Type LT         | N/A   | N/A | Flare Type RT               | N/A        |
| N/A                                                     | Flare Slope LT (%)    | N/A   | N/A | Flare Slope RT (%)          | N/A        |
| N/A                                                     | Flare Traversable LT? | N/A   | N/A | Flare Traversable RT?       | N/A        |
| N/A                                                     | Landing Length (in)   | N/A   | N/A | DWS Provided?               | N/A        |
| N/A                                                     | Landing Width (in)    | N/A   | N/A | DWS Contrast?               | N/A        |
| N/A                                                     | Landing Slope (%)     | N/A   | N/A | DWS Length (in)             | N/A        |
| N/A                                                     | Landing X Slope (%)   | N/A   | N/A | DWS Full Width?             | N/A        |
| N/A                                                     | Landing Curb? (Y/N)   | N/A   | N/A | DWS Offset (in)             | N/A        |
| N/A                                                     | Shared Landing?       | N/A   |     |                             |            |
| N/A                                                     | Gutter Ponding?       | N/A   | N/A | Gutter Slope (%)            | N/A        |
| N/A                                                     | Gutter Lip Ht (in)    | N/A   | N/A | Gutter X Slope (%)          | N/A        |
| N/A                                                     | Painted X Walk1?      | No    | N/A | Painted X Walk2?            | N/A        |
|                                                         | X Walk 1 Direction    | To SE |     | X Walk 2 Direction          | N/A        |
| N/A                                                     | X Walk 1 Width (in)   | N/A   | N/A | X Walk 2 Width (in)         | N/A        |
|                                                         | X Walk 1 Slope (%)    | 0.8   |     | X Walk 2 Slope (%)          | N/A        |
|                                                         | X Walk 1 X Slope (%)  | 3.0   |     | X Walk 2 X Slope (%)        | N/A        |
| N/A                                                     | Ramp inside XWalk1?   | N/A   | N/A | Ramp inside XWalk2?         | N/A        |
|                                                         | Road Slope (%)        | N/A   | N/A | Clear Space?                | N/A        |
|                                                         | Road X Slope (%)      | N/A   | N/A | Clear Space to XWalk (in)   | N/A        |
| N/A                                                     | Any Obstructions?     | N/A   | N/A | Storm Grate/Utility Hazard? | N/A        |
|                                                         | Obstruction Type      |       |     | Storm Grate/Utility Type    |            |
|                                                         | <b>,,</b>             | N/A   |     | , ,,                        | N/A        |
|                                                         |                       |       | Yes | Surface Condition? (G/P)    | Good       |
|                                                         |                       |       |     |                             |            |