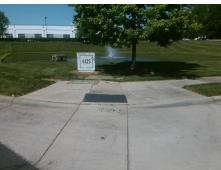

## Field Measurements/Component Compliance

Street 1 Name ENTRANCE
Stop Condition-Street 2 StopSign
Street 2 Name N/A
Stop Condition-Street 1 N/A

Possible Solutions:

Remove & Replace Entire Ramp.

Surveyor Notes:

N/A

PROW/ADA:

Not Found, R304.5.1, R304.5.3

Total Cost: \$ 1850.00

| Compliance Description Data Compliance Description Data |                       |       |     |                             |            |
|---------------------------------------------------------|-----------------------|-------|-----|-----------------------------|------------|
| N/A                                                     | Ramp Length (in)      | 47.5  | Yes | Ramp Slope (%)              | 8.0        |
| N/A<br>No                                               | ,                     | 47.5  | No  | ,                           | 6.0<br>4.6 |
|                                                         | Ramp Width (in)       |       |     | Ramp XSlope (%)             |            |
| N/A                                                     | Flare Type LT         | N/A   | N/A | Flare Type RT               | N/A        |
| N/A                                                     | Flare Slope LT (%)    | N/A   | N/A | Flare Slope RT (%)          | N/A        |
| N/A                                                     | Flare Traversable LT? | N/A   | N/A | Flare Traversable RT?       | N/A        |
| N/A                                                     | Landing Length (in)   | N/A   | N/A | DWS Provided?               | N/A        |
| N/A                                                     | Landing Width (in)    | N/A   | N/A | DWS Contrast?               | N/A        |
| N/A                                                     | Landing Slope (%)     | N/A   | N/A | DWS Length (in)             | N/A        |
| N/A                                                     | Landing X Slope (%)   | N/A   | N/A | DWS Full Width?             | N/A        |
| N/A                                                     | Landing Curb? (Y/N)   | N/A   | N/A | DWS Offset (in)             | N/A        |
| N/A                                                     | Shared Landing?       | N/A   |     |                             |            |
| N/A                                                     | Gutter Ponding?       | N/A   | N/A | Gutter Slope (%)            | N/A        |
| N/A                                                     | Gutter Lip Ht (in)    | N/A   | N/A | Gutter X Slope (%)          | N/A        |
| N/A                                                     | Painted X Walk1?      | No    | N/A | Painted X Walk2?            | N/A        |
|                                                         | X Walk 1 Direction    | To SE |     | X Walk 2 Direction          | N/A        |
| N/A                                                     | X Walk 1 Width (in)   | N/A   | N/A | X Walk 2 Width (in)         | N/A        |
|                                                         | X Walk 1 Slope (%)    | 0.8   |     | X Walk 2 Slope (%)          | N/A        |
|                                                         | X Walk 1 X Slope (%)  | 3.0   |     | X Walk 2 X Slope (%)        | N/A        |
| N/A                                                     | Ramp inside XWalk1?   | N/A   | N/A | Ramp inside XWalk2?         | N/A        |
|                                                         | Road Slope (%)        | N/A   | N/A | Clear Space?                | N/A        |
|                                                         | Road X Slope (%)      | N/A   | N/A | Clear Space to XWalk (in)   | N/A        |
| N/A                                                     | Any Obstructions?     | N/A   | N/A | Storm Grate/Utility Hazard? | N/A        |
|                                                         | Obstruction Type      |       |     | Storm Grate/Utility Type    |            |
|                                                         | <b>,,</b>             | N/A   |     | , ,,                        | N/A        |
|                                                         |                       |       | Yes | Surface Condition? (G/P)    | Good       |
|                                                         |                       |       |     |                             |            |