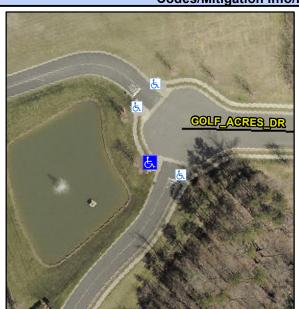

## Access Compliance Report Public Rights-of-Way (Curb Ramps)

Intersection ID: 10027410Main Street: GOLF\_ACRES\_DRCross Street: N/ALocation:SWADA ID: ED152FF7BB36Ramp Type: PerpInitial Pass/Fail: FailOverall Compliance: NoSeverity Score:10

## Field Measurements/Component Compliance

Street 1 Name ENTRANCE
Stop Condition-Street 2 StopSign
Street 2 Name N/A
Stop Condition-Street 1 N/A

Possible Solutions:

Remove & Replace Entire Ramp.

Surveyor Notes: