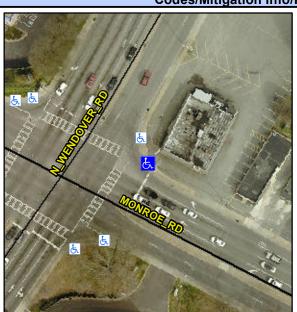

N/A

N/A

N/A

N/A

Main Street: MONROE RD **Cross Street: N WENDOVER RD** Location: Ε Intersection ID: 15763 Ramp Type: Perp Initial Pass/Fail: Fail **Overall Compliance: No Severity Score:** 10 ADA ID: ED1A4B316845

N/A

| Street 1 Name           | MONROE RD |
|-------------------------|-----------|
| Stop Condition-Street 2 | Signal    |
| Street 2 Name           | N/A       |
| Stop Condition-Street 1 | N/A       |