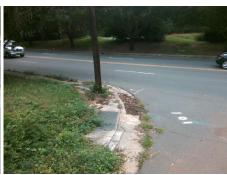

## **Access Compliance Report Public Rights-of-Way** (Curb Ramps)

Intersection ID: 13559 Main Street: W\_WORTHINGTON\_AV Cross Street: WEST\_BV Location: NE ADA ID: ED1A531B3CD2 Ramp Type: Perp Initial Pass/Fail: Fail **Overall Compliance: No Severity Score:** 8.75

Codes/Mitigation Info/Possible Solution

W WORTHINGTON AV Street 1 Name Stop Condition-Street 2 StopSign Street 2 Name N/A Stop Condition-Street 1 N/A

| "         | 1 0001810 001411011           |     |
|-----------|-------------------------------|-----|
| 8         | Possible Solutions:           | Con |
|           | Remove & Replace Entire Ramp. | N/A |
| è         |                               | No  |
| 300       |                               | N/A |
| Salan     |                               | N/A |
|           |                               | N/A |
|           |                               | N/A |
|           | Surveyor Notes:               | N/A |
| -         | N/A                           | N/A |
| 1         |                               | N/A |
| 30.00     |                               | N/A |
| 4         |                               | N/A |
|           | PROW/ADA:                     | N/A |
| -         | Not Found, R304.5.1           | N/A |
| 1         |                               | N/A |
| TARREST . |                               |     |
| 1         |                               | N/A |
|           |                               |     |
|           |                               | N/A |
|           |                               |     |
|           |                               |     |