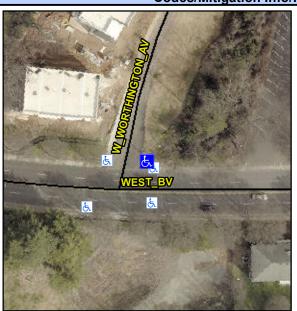

## **Access Compliance Report Public Rights-of-Way** (Curb Ramps)

Intersection ID: 13559 Main Street: W\_WORTHINGTON\_AV Cross Street: WEST\_BV Location: NE ADA ID: ED1A531B3CD2 Ramp Type: Perp Initial Pass/Fail: Fail **Overall Compliance: No Severity Score:** 8.75