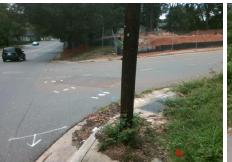

## **Access Compliance Report Public Rights-of-Way** (Curb Ramps)

Intersection ID: 13559 Main Street: W\_WORTHINGTON\_AV Cross Street: WEST\_BV Location: NE ADA ID: ED1A531B3CD2 Ramp Type: Perp Initial Pass/Fail: Fail **Overall Compliance: No Severity Score:** 8.75

Codes/Mitigation Info/Possible Solution

W WORTHINGTON AV Street 1 Name Stop Condition-Street 2 StopSign Street 2 Name N/A Stop Condition-Street 1 N/A

| "         | 1 0001810 001411011           |     |
|-----------|-------------------------------|-----|
| 8         | Possible Solutions:           | Con |
|           | Remove & Replace Entire Ramp. | N/A |
| è         |                               | No  |
| 300       |                               | N/A |
| Salan     |                               | N/A |
|           |                               | N/A |
|           |                               | N/A |
|           | Surveyor Notes:               | N/A |
| -         | N/A                           | N/A |
| 1         |                               | N/A |
| 30.00     |                               | N/A |
| 4         |                               | N/A |
|           | PROW/ADA:                     | N/A |
| -         | Not Found, R304.5.1           | N/A |
| 1         |                               | N/A |
| TARREST . |                               |     |
| 1         |                               | N/A |
|           |                               |     |
|           |                               | N/A |
|           |                               |     |
|           |                               |     |