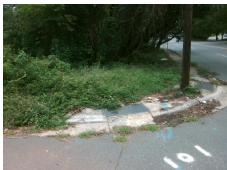

## **Access Compliance Report Public Rights-of-Way** (Curb Ramps)

Intersection ID: 13559 Main Street: W\_WORTHINGTON\_AV Cross Street: WEST\_BV Location: NE ADA ID: ED1A531B3CD2 Ramp Type: Perp Initial Pass/Fail: Fail **Overall Compliance: No Severity Score:** 8.75

Codes/Mitigation Info/Possible Solution

W WORTHINGTON AV Street 1 Name Stop Condition-Street 2 StopSign Street 2 Name N/A Stop Condition-Street 1 N/A

| "         | 1 0001810 001411011           |     |
|-----------|-------------------------------|-----|
| 8         | Possible Solutions:           | Con |
|           | Remove & Replace Entire Ramp. | N/A |
| è         |                               | No  |
| 300       |                               | N/A |
| Salan     |                               | N/A |
|           |                               | N/A |
|           |                               | N/A |
|           | Surveyor Notes:               | N/A |
| -         | N/A                           | N/A |
| 1         |                               | N/A |
| 30.00     |                               | N/A |
| 4         |                               | N/A |
|           | PROW/ADA:                     | N/A |
| -         | Not Found, R304.5.1           | N/A |
| 1         |                               | N/A |
| TARREST . |                               |     |
| 1         |                               | N/A |
|           |                               |     |
|           |                               | N/A |
|           |                               |     |
|           |                               |     |