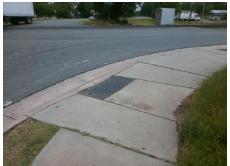

## Access Compliance Report Public Rights-of-Way (Curb Ramps)

Intersection ID: 8620Main Street: DUPREE\_STCross Street: HONEYWOOD\_AVLocation:N/AADA ID: ED1F02252916Ramp Type: PerpInitial Pass/Fail: FailOverall Compliance: NoSeverity Score:10

## Field Measurements/Component Compliance

Street 1 Name ROZZELLES FERRY RD
Stop Condition-Street 2 None
Street 2 Name N/A
Stop Condition-Street 1 N/A

Possible Solutions:

Remove & Replace Entire Ramp.

Surveyor Notes: