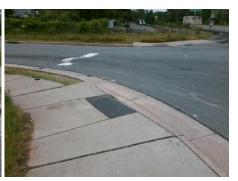

## Access Compliance Report Public Rights-of-Way (Curb Ramps)

Intersection ID: 8620Main Street: DUPREE\_STCross Street: HONEYWOOD\_AVLocation:N/AADA ID: ED1F02252916Ramp Type: PerpInitial Pass/Fail: FailOverall Compliance: NoSeverity Score:10

## Field Measurements/Component Compliance

Street 1 Name ROZZELLES FERRY RD
Stop Condition-Street 2 None
Street 2 Name N/A
Stop Condition-Street 1 N/A

Possible Solutions:

Remove & Replace Entire Ramp.

Surveyor Notes: