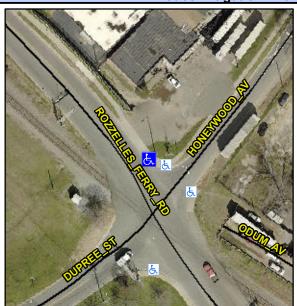

## Access Compliance Report Public Rights-of-Way (Curb Ramps)

Intersection ID: 8620Main Street: DUPREE\_STCross Street: HONEYWOOD\_AVLocation:N/AADA ID: ED1F02252916Ramp Type: PerpInitial Pass/Fail: FailOverall Compliance: NoSeverity Score:10

## Field Measurements/Component Compliance

Street 1 Name ROZZELLES FERRY RD
Stop Condition-Street 2 None
Street 2 Name N/A
Stop Condition-Street 1 N/A

Possible Solutions:

Remove & Replace Entire Ramp.

Surveyor Notes: