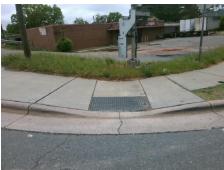

## Access Compliance Report Public Rights-of-Way (Curb Ramps)

Intersection ID: 8620Main Street: DUPREE\_STCross Street: HONEYWOOD\_AVLocation:N/AADA ID: ED1F02252916Ramp Type: PerpInitial Pass/Fail: FailOverall Compliance: NoSeverity Score:10

## Field Measurements/Component Compliance

Street 1 Name ROZZELLES FERRY RD
Stop Condition-Street 2 None
Street 2 Name N/A
Stop Condition-Street 1 N/A

Possible Solutions:

Remove & Replace Entire Ramp.

Surveyor Notes: