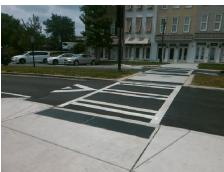

Possible Solutions:

Remove & Replace Curb Slope and Extend Ramp. Remove & Replace Gutter.

Surveyor Notes:

N/A

PROW/ADA:

Not Found, R304.5.3

Total Cost: \$ 2750.00

|                        | Field Measurements/Component Compliance |                             |        |      |                             |        |  |  |
|------------------------|-----------------------------------------|-----------------------------|--------|------|-----------------------------|--------|--|--|
| Compliance Description |                                         | Data Compliance Description |        | Data |                             |        |  |  |
|                        | N/A                                     | Ramp Length (in)            | 62.0   | Yes  | BlendTrans Slope (%)        | 4.0    |  |  |
|                        | Yes                                     | Ramp Width (in)             | 123.0  | Yes  | BlendTrans XSlope (%)       | 2.6    |  |  |
|                        | N/A                                     | Flare Type LT               | Sloped | N/A  | Flare Type RT               | Sloped |  |  |
|                        | Yes                                     | Flare Slope LT (%)          | 9.8    | Yes  | Flare Slope RT (%)          | 3.1    |  |  |
|                        | N/A                                     | Flare Traversable LT?       | Yes    | N/A  | Flare Traversable RT?       | Yes    |  |  |
|                        | Yes                                     | Landing Length (in)         | 60.0   | Yes  | DWS Provided?               | Yes    |  |  |
|                        | Yes                                     | Landing Width (in)          | 123.0  | Yes  | DWS Contrast?               | Yes    |  |  |
|                        | Yes                                     | Landing Slope (%)           | 1.0    | Yes  | DWS Length (in)             | 24.0   |  |  |
|                        | Yes                                     | Landing X Slope (%)         | 0.9    | Yes  | DWS Full Width?             | Yes    |  |  |
|                        | N/A                                     | Landing Curb? (Y/N)         | No     | Yes  | DWS Offset (in)             | 1.5    |  |  |
|                        | N/A                                     | Shared Landing?             | No     |      |                             |        |  |  |
|                        | Yes                                     | Gutter Ponding?             | No     | Yes  | Gutter Slope (%)            | 1.8    |  |  |
|                        | Yes                                     | Gutter Lip Ht (in)          | 0.0    | No   | Gutter X Slope (%)          | 3.0    |  |  |
|                        | N/A                                     | Painted X Walk1?            | Yes    | N/A  | Painted X Walk2?            | N/A    |  |  |
|                        |                                         | X Walk 1 Direction          | To N   |      | X Walk 2 Direction          | N/A    |  |  |
|                        |                                         | X Walk 1 Width (in)         | 104.0  |      | X Walk 2 Width (in)         | N/A    |  |  |
|                        |                                         | X Walk 1 Slope (%)          | 2.4    |      | X Walk 2 Slope (%)          | N/A    |  |  |
|                        |                                         | X Walk 1 X Slope (%)        | 2.7    |      | X Walk 2 X Slope (%)        | N/A    |  |  |
|                        | Yes                                     | Ramp inside XWalk1?         | Yes    | N/A  | Ramp inside XWalk2?         | N/A    |  |  |
|                        |                                         | Road Slope (%)              | 2.7    |      | Clear Space?                | Yes    |  |  |
|                        |                                         | Road X Slope (%)            | 2.4    | N/A  | Clear Space to XWalk (in)   | N/A    |  |  |
|                        | Yes                                     | Any Obstructions?           | No     | Yes  | Storm Grate/Utility Hazard? | No     |  |  |
|                        |                                         | Obstruction Type            |        | l    | Storm Grate/Utility Type    |        |  |  |
|                        |                                         |                             | N/A    |      |                             | N/A    |  |  |
|                        |                                         |                             |        | Yes  | Surface Condition? (G/P)    | Good   |  |  |
| E                      | * BUILDING                              | 24                          |        | No   | Curb Slope (%)              | 6.5    |  |  |
|                        |                                         |                             |        |      |                             |        |  |  |