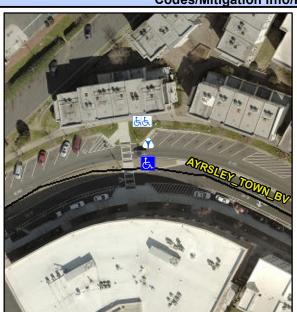

## Access Compliance Report Public Rights-of-Way (Curb Ramps)

Intersection ID: 10020275Main Street: AYRSLEY\_TOWN\_BVCross Street: N/ALocation:SADA ID: ED209FBC9697Ramp Type: BlendTrans1Initial Pass/Fail: PassOverall Compliance: NoSeverity Score: 0.25

Codes/Mitigation Info/Possible Solution

Field Measurements/Component Compliance

| Street 1 Name           | AYRSLEY TOWN BV |
|-------------------------|-----------------|
| Stop Condition-Street 1 | None            |
| Street 2 Name           | N/A             |
| Stop Condition-Street 2 | N/A             |