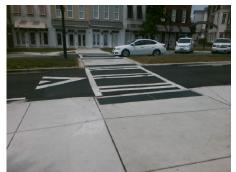

Possible Solutions:

Remove & Replace Curb Slope and Extend Ramp. Remove & Replace Gutter.

Surveyor Notes:

N/A

PROW/ADA:

Not Found, R304.5.3

Total Cost: \$ 2750.00

|                        | Field Measurements/Component Compliance |                             |        |      |                             |        |  |  |
|------------------------|-----------------------------------------|-----------------------------|--------|------|-----------------------------|--------|--|--|
| Compliance Description |                                         | Data Compliance Description |        | Data |                             |        |  |  |
|                        | N/A                                     | Ramp Length (in)            | 62.0   | Yes  | BlendTrans Slope (%)        | 4.0    |  |  |
|                        | Yes                                     | Ramp Width (in)             | 123.0  | Yes  | BlendTrans XSlope (%)       | 2.6    |  |  |
|                        | N/A                                     | Flare Type LT               | Sloped | N/A  | Flare Type RT               | Sloped |  |  |
|                        | Yes                                     | Flare Slope LT (%)          | 9.8    | Yes  | Flare Slope RT (%)          | 3.1    |  |  |
|                        | N/A                                     | Flare Traversable LT?       | Yes    | N/A  | Flare Traversable RT?       | Yes    |  |  |
|                        | Yes                                     | Landing Length (in)         | 60.0   | Yes  | DWS Provided?               | Yes    |  |  |
|                        | Yes                                     | Landing Width (in)          | 123.0  | Yes  | DWS Contrast?               | Yes    |  |  |
|                        | Yes                                     | Landing Slope (%)           | 1.0    | Yes  | DWS Length (in)             | 24.0   |  |  |
|                        | Yes                                     | Landing X Slope (%)         | 0.9    | Yes  | DWS Full Width?             | Yes    |  |  |
|                        | N/A                                     | Landing Curb? (Y/N)         | No     | Yes  | DWS Offset (in)             | 1.5    |  |  |
|                        | N/A                                     | Shared Landing?             | No     |      |                             |        |  |  |
|                        | Yes                                     | Gutter Ponding?             | No     | Yes  | Gutter Slope (%)            | 1.8    |  |  |
|                        | Yes                                     | Gutter Lip Ht (in)          | 0.0    | No   | Gutter X Slope (%)          | 3.0    |  |  |
|                        | N/A                                     | Painted X Walk1?            | Yes    | N/A  | Painted X Walk2?            | N/A    |  |  |
|                        |                                         | X Walk 1 Direction          | To N   |      | X Walk 2 Direction          | N/A    |  |  |
|                        |                                         | X Walk 1 Width (in)         | 104.0  |      | X Walk 2 Width (in)         | N/A    |  |  |
|                        |                                         | X Walk 1 Slope (%)          | 2.4    |      | X Walk 2 Slope (%)          | N/A    |  |  |
|                        |                                         | X Walk 1 X Slope (%)        | 2.7    |      | X Walk 2 X Slope (%)        | N/A    |  |  |
|                        | Yes                                     | Ramp inside XWalk1?         | Yes    | N/A  | Ramp inside XWalk2?         | N/A    |  |  |
|                        |                                         | Road Slope (%)              | 2.7    |      | Clear Space?                | Yes    |  |  |
|                        |                                         | Road X Slope (%)            | 2.4    | N/A  | Clear Space to XWalk (in)   | N/A    |  |  |
|                        | Yes                                     | Any Obstructions?           | No     | Yes  | Storm Grate/Utility Hazard? | No     |  |  |
|                        |                                         | Obstruction Type            |        | l    | Storm Grate/Utility Type    |        |  |  |
|                        |                                         |                             | N/A    |      |                             | N/A    |  |  |
|                        |                                         |                             |        | Yes  | Surface Condition? (G/P)    | Good   |  |  |
| E                      | * BUILDING                              | 24                          |        | No   | Curb Slope (%)              | 6.5    |  |  |
|                        |                                         |                             |        |      |                             |        |  |  |