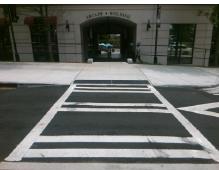

Possible Solutions:

Remove & Replace Curb Slope and Extend Ramp. Remove & Replace Gutter.

Surveyor Notes:

N/A

PROW/ADA:

Not Found, R304.5.3

Total Cost: \$ 2750.00

|                        | Field Measurements/Component Compliance |                             |        |      |                             |        |  |  |
|------------------------|-----------------------------------------|-----------------------------|--------|------|-----------------------------|--------|--|--|
| Compliance Description |                                         | Data Compliance Description |        | Data |                             |        |  |  |
|                        | N/A                                     | Ramp Length (in)            | 62.0   | Yes  | BlendTrans Slope (%)        | 4.0    |  |  |
|                        | Yes                                     | Ramp Width (in)             | 123.0  | Yes  | BlendTrans XSlope (%)       | 2.6    |  |  |
|                        | N/A                                     | Flare Type LT               | Sloped | N/A  | Flare Type RT               | Sloped |  |  |
|                        | Yes                                     | Flare Slope LT (%)          | 9.8    | Yes  | Flare Slope RT (%)          | 3.1    |  |  |
|                        | N/A                                     | Flare Traversable LT?       | Yes    | N/A  | Flare Traversable RT?       | Yes    |  |  |
|                        | Yes                                     | Landing Length (in)         | 60.0   | Yes  | DWS Provided?               | Yes    |  |  |
|                        | Yes                                     | Landing Width (in)          | 123.0  | Yes  | DWS Contrast?               | Yes    |  |  |
|                        | Yes                                     | Landing Slope (%)           | 1.0    | Yes  | DWS Length (in)             | 24.0   |  |  |
|                        | Yes                                     | Landing X Slope (%)         | 0.9    | Yes  | DWS Full Width?             | Yes    |  |  |
|                        | N/A                                     | Landing Curb? (Y/N)         | No     | Yes  | DWS Offset (in)             | 1.5    |  |  |
|                        | N/A                                     | Shared Landing?             | No     |      |                             |        |  |  |
|                        | Yes                                     | Gutter Ponding?             | No     | Yes  | Gutter Slope (%)            | 1.8    |  |  |
|                        | Yes                                     | Gutter Lip Ht (in)          | 0.0    | No   | Gutter X Slope (%)          | 3.0    |  |  |
|                        | N/A                                     | Painted X Walk1?            | Yes    | N/A  | Painted X Walk2?            | N/A    |  |  |
|                        |                                         | X Walk 1 Direction          | To N   |      | X Walk 2 Direction          | N/A    |  |  |
|                        |                                         | X Walk 1 Width (in)         | 104.0  |      | X Walk 2 Width (in)         | N/A    |  |  |
|                        |                                         | X Walk 1 Slope (%)          | 2.4    |      | X Walk 2 Slope (%)          | N/A    |  |  |
|                        |                                         | X Walk 1 X Slope (%)        | 2.7    |      | X Walk 2 X Slope (%)        | N/A    |  |  |
|                        | Yes                                     | Ramp inside XWalk1?         | Yes    | N/A  | Ramp inside XWalk2?         | N/A    |  |  |
|                        |                                         | Road Slope (%)              | 2.7    |      | Clear Space?                | Yes    |  |  |
|                        |                                         | Road X Slope (%)            | 2.4    | N/A  | Clear Space to XWalk (in)   | N/A    |  |  |
|                        | Yes                                     | Any Obstructions?           | No     | Yes  | Storm Grate/Utility Hazard? | No     |  |  |
|                        |                                         | Obstruction Type            |        | l    | Storm Grate/Utility Type    |        |  |  |
|                        |                                         |                             | N/A    |      |                             | N/A    |  |  |
|                        |                                         |                             |        | Yes  | Surface Condition? (G/P)    | Good   |  |  |
| E                      | * BUILDING                              | 24                          |        | No   | Curb Slope (%)              | 6.5    |  |  |
|                        |                                         |                             |        |      |                             |        |  |  |