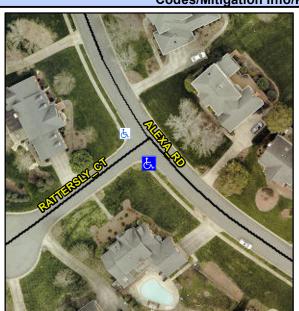

## Access Compliance Report Public Rights-of-Way (Curb Ramps)

6.2

Intersection ID: 26774 Main Street: ALEXA\_RD Cross Street: RATTERSLY\_CT Location: S

ADA ID: ED292D3444B2 Ramp Type: BlendTrans1 Initial Pass/Fail: Fail Overall Compliance: No Severity Score: 8.75

## Field Measurements/Component Compliance

Street 1 Name
Stop Condition-Street 1
Street 2 Name
Stop Condition-Street 2

ALEXA RD None RATTERSLY CT StopSign Possible Solutions:

Remove & Replace Curb Ramp With Two New Directional Ramps or Equivalent.