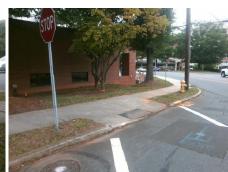

## Access Compliance Report Public Rights-of-Way (Curb Ramps)

Intersection ID: 14225Main Street: N\_CASWELL\_RDCross Street: VAIL\_AVLocation:SWADA ID: ED2FCE70C432Ramp Type: PerpInitial Pass/Fail: FailOverall Compliance: NoSeverity Score:25

1850.00

| Compl | iance Description     | Data  |     | liance Description          | Data |
|-------|-----------------------|-------|-----|-----------------------------|------|
| N/A   | Ramp Length (in)      | 100.0 | No  | Ramp Slope (%)              | 9.4  |
| Yes   | Ramp Width (in)       | 48.0  | No  | Ramp XSlope (%)             | 5.6  |
| N/A   | Flare Type LT         | N/A   | N/A | Flare Type RT               | N/A  |
| N/A   | Flare Slope LT (%)    | N/A   | N/A | Flare Slope RT (%)          | N/A  |
| N/A   | Flare Traversable LT? | N/A   | N/A | Flare Traversable RT?       | N/A  |
| N/A   | Landing Length (in)   | N/A   | N/A | DWS Provided?               | N/A  |
| N/A   | Landing Width (in)    | N/A   | N/A | DWS Contrast?               | N/A  |
| N/A   | Landing Slope (%)     | N/A   | N/A | DWS Length (in)             | N/A  |
| N/A   | Landing X Slope (%)   | N/A   | N/A | DWS Full Width?             | N/A  |
| N/A   | Landing Curb? (Y/N)   | N/A   | N/A | DWS Offset (in)             | N/A  |
| N/A   | Shared Landing?       | N/A   |     |                             |      |
| N/A   | Gutter Ponding?       | N/A   | N/A | Gutter Slope (%)            | N/A  |
| N/A   | Gutter Lip Ht (in)    | 2.0   | N/A | Gutter X Slope (%)          | N/A  |
| N/A   | Painted X Walk1?      | Yes   | N/A | Painted X Walk2?            | N/A  |
|       | X Walk 1 Direction    | To E  |     | X Walk 2 Direction          | N/A  |
| N/A   | X Walk 1 Width (in)   | 112.0 | N/A | X Walk 2 Width (in)         | N/A  |
|       | X Walk 1 Slope (%)    | 4.3   |     | X Walk 2 Slope (%)          | N/A  |
|       | X Walk 1 X Slope (%)  | 2.2   |     | X Walk 2 X Slope (%)        | N/A  |
| N/A   | Ramp inside XWalk1?   | Yes   | N/A | Ramp inside XWalk2?         | N/A  |
|       | Road Slope (%)        | N/A   | N/A | Clear Space?                | N/A  |
|       | Road X Slope (%)      | N/A   | N/A | Clear Space to XWalk (in)   | N/A  |
| N/A   | Any Obstructions?     | N/A   | N/A | Storm Grate/Utility Hazard? | N/A  |
|       | Obstruction Type      |       |     | Storm Grate/Utility Type    |      |
|       |                       | N/A   |     |                             | N/A  |
|       | *                     |       | Yes | Surface Condition? (G/P)    | Good |