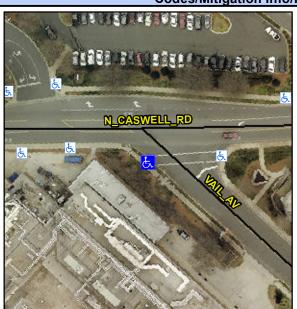

## Access Compliance Report Public Rights-of-Way (Curb Ramps)

Intersection ID: 14225Main Street: N\_CASWELL\_RDCross Street: VAIL\_AVLocation:SWADA ID: ED2FCE70C432Ramp Type: PerpInitial Pass/Fail: FailOverall Compliance: NoSeverity Score:25

## Field Measurements/Component Compliance

| Street 1 Name           | VAIL AV  |
|-------------------------|----------|
| Stop Condition-Street 2 | StopSign |
| Street 2 Name           | N/A      |
| Stop Condition-Street 1 | N/A      |