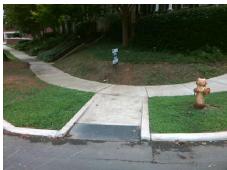

## Access Compliance Report Public Rights-of-Way (Curb Ramps)

Intersection ID: 14692 Main Street: QUEENS\_RD Cross Street: DARTMOUTH\_PL Location: SE

ADA ID: ED37345B4253 Ramp Type: PerpDiag Initial Pass/Fail: Fail Overall Compliance: No Severity Score: 12.5

## Field Measurements/Component Compliance

Street 1 Name
Stop Condition-Street 2
Street 2 Name
Stop Condition-Street 1

QUEENS RD
None
DARTMOUTH PL
StopSign

Possible Solutions:

Remove & Replace Curb Ramp With Two New Directional Ramps or Equivalent.