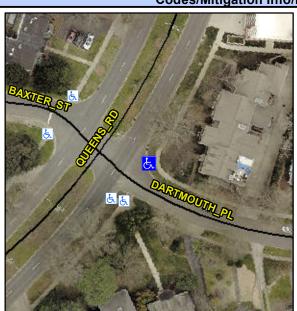

## Access Compliance Report Public Rights-of-Way (Curb Ramps)

Intersection ID: 14692 Main Street: QUEENS\_RD Cross Street: DARTMOUTH\_PL Location: SE

ADA ID: ED37345B4253 Ramp Type: PerpDiag Initial Pass/Fail: Fail Overall Compliance: No Severity Score: 12.5

## Field Measurements/Component Compliance

Street 1 Name
Stop Condition-Street 2
Street 2 Name
Stop Condition-Street 1

QUEENS RD
None
DARTMOUTH PL
StopSign

Possible Solutions:

Remove & Replace Curb Ramp With Two New Directional Ramps or Equivalent.