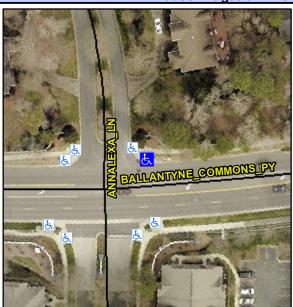

## Access Compliance Report Public Rights-of-Way (Curb Ramps)

Intersection ID: 27200Main Street: ANNALEXA\_LNCross Street: BALLANTYNE\_COMMONS\_PYLocation:NEADA ID: ED3A2901B6E3Ramp Type: PerpInitial Pass/Fail: FailOverall Compliance: NoSeverity Score: 27.5

## Field Measurements/Component Compliance

Street 1 Name BALLANTYNE COMMONS PY
Stop Condition-Street 2 None
Street 2 Name N/A
Stop Condition-Street 1 N/A

| /Possible Solution            |      | Field Measurements/Component Compliance |      |         |                             |      |
|-------------------------------|------|-----------------------------------------|------|---------|-----------------------------|------|
| Possible Solutions:           | Comp | iance Description                       | Data | Complia | nce Description             | Data |
| Remove & Replace Entire Ramp. | N/A  | Ramp Length (in)                        | 95.0 | No      | Ramp Slope (%)              | 9.1  |
|                               | Yes  | Ramp Width (in)                         | 48.0 | Yes     | Ramp XSlope (%)             | 0.2  |
|                               | N/A  | Flare Type LT                           | N/A  | N/A     | Flare Type RT               | N/A  |
|                               | N/A  | Flare Slope LT (%)                      | N/A  | N/A     | Flare Slope RT (%)          | N/A  |
|                               | N/A  | Flare Traversable LT?                   | N/A  | N/A     | Flare Traversable RT?       | N/A  |
|                               | N/A  | Landing Length (in)                     | N/A  | N/A     | DWS Provided?               | N/A  |
| Surveyor Notes:               | N/A  | Landing Width (in)                      | N/A  | N/A     | DWS Contrast?               | N/A  |
| N/A                           | N/A  | Landing Slope (%)                       | N/A  | N/A     | DWS Length (in)             | N/A  |
|                               | N/A  | Landing X Slope (%)                     | N/A  | N/A     | DWS Full Width?             | N/A  |
|                               | N/A  | Landing Curb? (Y/N)                     | N/A  | N/A     | DWS Offset (in)             | N/A  |
|                               | N/A  | Shared Landing?                         | N/A  |         |                             |      |
| PROW/ADA:                     | N/A  | Gutter Ponding?                         | N/A  | N/A     | Gutter Slope (%)            | N/A  |
| Not Found, R304.2.2, R302.7   | N/A  | Gutter Lip Ht (in)                      | N/A  | N/A     | Gutter X Slope (%)          | N/A  |
|                               | N/A  | Painted X Walk1?                        | No   | N/A     | Painted X Walk2?            | N/A  |
|                               |      | X Walk 1 Direction                      | To S |         | X Walk 2 Direction          | N/A  |
|                               | N/A  | X Walk 1 Width (in)                     | N/A  | N/A     | X Walk 2 Width (in)         | N/A  |
|                               |      | X Walk 1 Slope (%)                      | 4.3  |         | X Walk 2 Slope (%)          | N/A  |
|                               |      | X Walk 1 X Slope (%)                    | 1.2  |         | X Walk 2 X Slope (%)        | N/A  |
|                               | N/A  | Ramp inside XWalk1?                     | N/A  | N/A     | Ramp inside XWalk2?         | N/A  |
|                               |      | Road Slope (%)                          | N/A  | N/A     | Clear Space?                | N/A  |
|                               |      | Road X Slope (%)                        | N/A  | N/A     | Clear Space to XWalk (in)   | N/A  |
|                               | N/A  | Any Obstructions?                       | N/A  | N/A     | Storm Grate/Utility Hazard? | N/A  |
| Total Cost: \$ 185            | 0.00 | Obstruction Type                        |      |         | Storm Grate/Utility Type    |      |
|                               |      |                                         | N/A  |         |                             | N/A  |
|                               |      |                                         |      | No      | Surface Condition? (G/P)    | Poor |