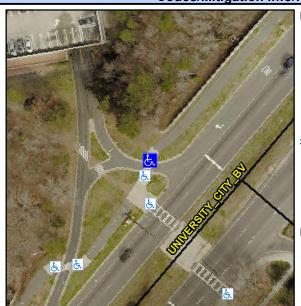

## **Access Compliance Report Public Rights-of-Way** (Curb Ramps)

Intersection ID: 42988 Main Street: UNIVERSITY CITY BV Cross Street: UNIVERSITY\_WALK\_CR Location: NW ADA ID: ED3CD245E7FA Ramp Type: Perp Initial Pass/Fail: Fail **Overall Compliance: No** Severity Score: 26.25

**Codes/Mitigation Info/Possible Solution** 

**UNIVERSITY WALK CR** Street 1 Name Stop Condition-Street 2 Signal Street 2 Name N/A Stop Condition-Street 1 N/A Possible Solutions: Remove & Replace Entire Ramp. Surveyor Notes: N/A PROW/ADA: Not Found, R304.2.2