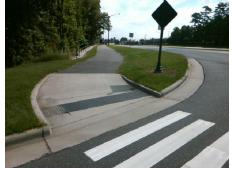

Total Cost: 1850.00

| Field Measurements/Component Compliance |                        |                       |       |                        |                             |      |
|-----------------------------------------|------------------------|-----------------------|-------|------------------------|-----------------------------|------|
|                                         | Compliance Description |                       | Data  | Compliance Description |                             | Data |
|                                         | N/A                    | Ramp Length (in)      | 36.0  | No                     | Ramp Slope (%)              | 16.3 |
|                                         | Yes                    | Ramp Width (in)       | 122.0 | Yes                    | Ramp XSlope (%)             | 3.7  |
|                                         | N/A                    | Flare Type LT         | N/A   | N/A                    | Flare Type RT               | N/A  |
|                                         | N/A                    | Flare Slope LT (%)    | N/A   | N/A                    | Flare Slope RT (%)          | N/A  |
|                                         | N/A                    | Flare Traversable LT? | N/A   | N/A                    | Flare Traversable RT?       | N/A  |
|                                         | N/A                    | Landing Length (in)   | N/A   | N/A                    | DWS Provided?               | N/A  |
|                                         | N/A                    | Landing Width (in)    | N/A   | N/A                    | DWS Contrast?               | N/A  |
|                                         | N/A                    | Landing Slope (%)     | N/A   | N/A                    | DWS Length (in)             | N/A  |
|                                         | N/A                    | Landing X Slope (%)   | N/A   | N/A                    | DWS Full Width?             | N/A  |
|                                         | N/A                    | Landing Curb? (Y/N)   | N/A   | N/A                    | DWS Offset (in)             | N/A  |
|                                         | N/A                    | Shared Landing?       | N/A   |                        |                             |      |
|                                         | N/A                    | Gutter Ponding?       | N/A   | N/A                    | Gutter Slope (%)            | N/A  |
|                                         | N/A                    | Gutter Lip Ht (in)    | N/A   | N/A                    | Gutter X Slope (%)          | N/A  |
|                                         | N/A                    | Painted X Walk1?      | Yes   | N/A                    | Painted X Walk2?            | N/A  |
|                                         |                        | X Walk 1 Direction    | To SW |                        | X Walk 2 Direction          | N/A  |
|                                         | N/A                    | X Walk 1 Width (in)   | 95.0  | N/A                    | X Walk 2 Width (in)         | N/A  |
|                                         |                        | X Walk 1 Slope (%)    | 9.9   |                        | X Walk 2 Slope (%)          | N/A  |
|                                         |                        | X Walk 1 X Slope (%)  | 3.8   |                        | X Walk 2 X Slope (%)        | N/A  |
|                                         | N/A                    | Ramp inside XWalk1?   | Yes   | N/A                    | Ramp inside XWalk2?         | N/A  |
|                                         |                        | Road Slope (%)        | N/A   | N/A                    | Clear Space?                | N/A  |
|                                         |                        | Road X Slope (%)      | N/A   | N/A                    | Clear Space to XWalk (in)   | N/A  |
|                                         | N/A                    | Any Obstructions?     | N/A   | N/A                    | Storm Grate/Utility Hazard? | N/A  |
|                                         |                        | Obstruction Type      |       |                        | Storm Grate/Utility Type    |      |
|                                         |                        |                       | N/A   |                        |                             | N/A  |
|                                         |                        |                       |       | Yes                    | Surface Condition? (G/P)    | Good |
|                                         |                        |                       |       |                        |                             |      |