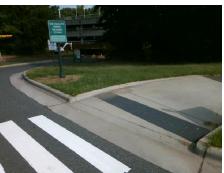

Total Cost: 1850.00

| Field Measurements/Component Compliance |                        |                       |       |                        |                             |      |
|-----------------------------------------|------------------------|-----------------------|-------|------------------------|-----------------------------|------|
|                                         | Compliance Description |                       | Data  | Compliance Description |                             | Data |
|                                         | N/A                    | Ramp Length (in)      | 36.0  | No                     | Ramp Slope (%)              | 16.3 |
|                                         | Yes                    | Ramp Width (in)       | 122.0 | Yes                    | Ramp XSlope (%)             | 3.7  |
|                                         | N/A                    | Flare Type LT         | N/A   | N/A                    | Flare Type RT               | N/A  |
|                                         | N/A                    | Flare Slope LT (%)    | N/A   | N/A                    | Flare Slope RT (%)          | N/A  |
|                                         | N/A                    | Flare Traversable LT? | N/A   | N/A                    | Flare Traversable RT?       | N/A  |
|                                         | N/A                    | Landing Length (in)   | N/A   | N/A                    | DWS Provided?               | N/A  |
|                                         | N/A                    | Landing Width (in)    | N/A   | N/A                    | DWS Contrast?               | N/A  |
|                                         | N/A                    | Landing Slope (%)     | N/A   | N/A                    | DWS Length (in)             | N/A  |
|                                         | N/A                    | Landing X Slope (%)   | N/A   | N/A                    | DWS Full Width?             | N/A  |
|                                         | N/A                    | Landing Curb? (Y/N)   | N/A   | N/A                    | DWS Offset (in)             | N/A  |
|                                         | N/A                    | Shared Landing?       | N/A   |                        |                             |      |
|                                         | N/A                    | Gutter Ponding?       | N/A   | N/A                    | Gutter Slope (%)            | N/A  |
|                                         | N/A                    | Gutter Lip Ht (in)    | N/A   | N/A                    | Gutter X Slope (%)          | N/A  |
|                                         | N/A                    | Painted X Walk1?      | Yes   | N/A                    | Painted X Walk2?            | N/A  |
|                                         |                        | X Walk 1 Direction    | To SW |                        | X Walk 2 Direction          | N/A  |
|                                         | N/A                    | X Walk 1 Width (in)   | 95.0  | N/A                    | X Walk 2 Width (in)         | N/A  |
|                                         |                        | X Walk 1 Slope (%)    | 9.9   |                        | X Walk 2 Slope (%)          | N/A  |
|                                         |                        | X Walk 1 X Slope (%)  | 3.8   |                        | X Walk 2 X Slope (%)        | N/A  |
|                                         | N/A                    | Ramp inside XWalk1?   | Yes   | N/A                    | Ramp inside XWalk2?         | N/A  |
|                                         |                        | Road Slope (%)        | N/A   | N/A                    | Clear Space?                | N/A  |
|                                         |                        | Road X Slope (%)      | N/A   | N/A                    | Clear Space to XWalk (in)   | N/A  |
|                                         | N/A                    | Any Obstructions?     | N/A   | N/A                    | Storm Grate/Utility Hazard? | N/A  |
|                                         |                        | Obstruction Type      |       |                        | Storm Grate/Utility Type    |      |
|                                         |                        |                       | N/A   |                        |                             | N/A  |
|                                         |                        |                       |       | Yes                    | Surface Condition? (G/P)    | Good |
|                                         |                        |                       |       |                        |                             |      |