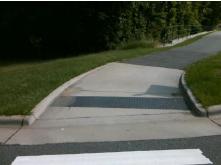

Total Cost: 1850.00

| Field Measurements/Component Compliance |                        |                       |       |                        |                             |      |
|-----------------------------------------|------------------------|-----------------------|-------|------------------------|-----------------------------|------|
|                                         | Compliance Description |                       | Data  | Compliance Description |                             | Data |
|                                         | N/A                    | Ramp Length (in)      | 36.0  | No                     | Ramp Slope (%)              | 16.3 |
|                                         | Yes                    | Ramp Width (in)       | 122.0 | Yes                    | Ramp XSlope (%)             | 3.7  |
|                                         | N/A                    | Flare Type LT         | N/A   | N/A                    | Flare Type RT               | N/A  |
|                                         | N/A                    | Flare Slope LT (%)    | N/A   | N/A                    | Flare Slope RT (%)          | N/A  |
|                                         | N/A                    | Flare Traversable LT? | N/A   | N/A                    | Flare Traversable RT?       | N/A  |
|                                         | N/A                    | Landing Length (in)   | N/A   | N/A                    | DWS Provided?               | N/A  |
|                                         | N/A                    | Landing Width (in)    | N/A   | N/A                    | DWS Contrast?               | N/A  |
|                                         | N/A                    | Landing Slope (%)     | N/A   | N/A                    | DWS Length (in)             | N/A  |
|                                         | N/A                    | Landing X Slope (%)   | N/A   | N/A                    | DWS Full Width?             | N/A  |
|                                         | N/A                    | Landing Curb? (Y/N)   | N/A   | N/A                    | DWS Offset (in)             | N/A  |
|                                         | N/A                    | Shared Landing?       | N/A   |                        |                             |      |
|                                         | N/A                    | Gutter Ponding?       | N/A   | N/A                    | Gutter Slope (%)            | N/A  |
|                                         | N/A                    | Gutter Lip Ht (in)    | N/A   | N/A                    | Gutter X Slope (%)          | N/A  |
|                                         | N/A                    | Painted X Walk1?      | Yes   | N/A                    | Painted X Walk2?            | N/A  |
|                                         |                        | X Walk 1 Direction    | To SW |                        | X Walk 2 Direction          | N/A  |
|                                         | N/A                    | X Walk 1 Width (in)   | 95.0  | N/A                    | X Walk 2 Width (in)         | N/A  |
|                                         |                        | X Walk 1 Slope (%)    | 9.9   |                        | X Walk 2 Slope (%)          | N/A  |
|                                         |                        | X Walk 1 X Slope (%)  | 3.8   |                        | X Walk 2 X Slope (%)        | N/A  |
|                                         | N/A                    | Ramp inside XWalk1?   | Yes   | N/A                    | Ramp inside XWalk2?         | N/A  |
|                                         |                        | Road Slope (%)        | N/A   | N/A                    | Clear Space?                | N/A  |
|                                         |                        | Road X Slope (%)      | N/A   | N/A                    | Clear Space to XWalk (in)   | N/A  |
|                                         | N/A                    | Any Obstructions?     | N/A   | N/A                    | Storm Grate/Utility Hazard? | N/A  |
|                                         |                        | Obstruction Type      |       |                        | Storm Grate/Utility Type    |      |
|                                         |                        |                       | N/A   |                        |                             | N/A  |
|                                         |                        |                       |       | Yes                    | Surface Condition? (G/P)    | Good |
|                                         |                        |                       |       |                        |                             |      |