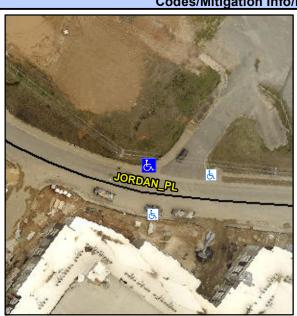

## Access Compliance Report Public Rights-of-Way (Curb Ramps)

Intersection ID: 10577 Main Street: JORDAN\_PL Cross Street: N/A Location: NW

ADA ID: ED43ECE9B8D9 Ramp Type: PerpDiag Initial Pass/Fail: Fail Overall Compliance: No Severity Score: 21.25

Codes/Mitigation Info/Possible Solution

JORDAN PL

**ENTRANCE** 

None

None