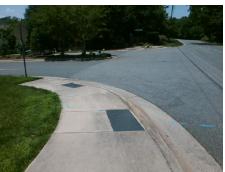

## Access Compliance Report Public Rights-of-Way (Curb Ramps)

Intersection ID: 22882 Main Street: SARDIS\_POINTE\_RD Cross Street: SARDIS\_RD Location: S

ADA ID: ED47E64A6A10 Ramp Type: Perp Initial Pass/Fail: Fail Overall Compliance: No Severity Score: 33.75

## Field Measurements/Component Compliance

Street 1 Name
SARDIS RD
Stop Condition-Street 2
None
Street 2 Name
N/A
Stop Condition-Street 1
N/A

Total Cost: \$ 1850.00

| Field Measurements/Component Compnance |                       |       |                        |                             |      |  |
|----------------------------------------|-----------------------|-------|------------------------|-----------------------------|------|--|
| Compliance Description                 |                       | Data  | Compliance Description |                             | Data |  |
| N/A                                    | Ramp Length (in)      | 71.0  | Yes                    | Ramp Slope (%)              | 5.1  |  |
| No                                     | Ramp Width (in)       | 46.0  | No                     | Ramp XSlope (%)             | 8.1  |  |
| N/A                                    | Flare Type LT         | N/A   | N/A                    | Flare Type RT               | N/A  |  |
| N/A                                    | Flare Slope LT (%)    | N/A   | N/A                    | Flare Slope RT (%)          | N/A  |  |
| N/A                                    | Flare Traversable LT? | N/A   | N/A                    | Flare Traversable RT?       | N/A  |  |
| N/A                                    | Landing Length (in)   | N/A   | N/A                    | DWS Provided?               | N/A  |  |
| N/A                                    | Landing Width (in)    | N/A   | N/A                    | DWS Contrast?               | N/A  |  |
| N/A                                    | Landing Slope (%)     | N/A   | N/A                    | DWS Length (in)             | N/A  |  |
| N/A                                    | Landing X Slope (%)   | N/A   | N/A                    | DWS Full Width?             | N/A  |  |
| N/A                                    | Landing Curb? (Y/N)   | N/A   | N/A                    | DWS Offset (in)             | N/A  |  |
| N/A                                    | Shared Landing?       | N/A   |                        |                             |      |  |
| N/A                                    | Gutter Ponding?       | N/A   | N/A                    | Gutter Slope (%)            | N/A  |  |
| N/A                                    | Gutter Lip Ht (in)    | N/A   | N/A                    | Gutter X Slope (%)          | N/A  |  |
| N/A                                    | Painted X Walk1?      | No    | N/A                    | Painted X Walk2?            | N/A  |  |
|                                        | X Walk 1 Direction    | To NE |                        | X Walk 2 Direction          | N/A  |  |
| N/A                                    | X Walk 1 Width (in)   | N/A   | N/A                    | X Walk 2 Width (in)         | N/A  |  |
|                                        | X Walk 1 Slope (%)    | 7.0   |                        | X Walk 2 Slope (%)          | N/A  |  |
|                                        | X Walk 1 X Slope (%)  | 3.7   |                        | X Walk 2 X Slope (%)        | N/A  |  |
| N/A                                    | Ramp inside XWalk1?   | N/A   | N/A                    | Ramp inside XWalk2?         | N/A  |  |
|                                        | Road Slope (%)        | N/A   | N/A                    | Clear Space?                | N/A  |  |
|                                        | Road X Slope (%)      | N/A   | N/A                    | Clear Space to XWalk (in)   | N/A  |  |
| N/A                                    | Any Obstructions?     | N/A   | N/A                    | Storm Grate/Utility Hazard? | N/A  |  |
|                                        | Obstruction Type      |       | l                      | Storm Grate/Utility Type    |      |  |
|                                        |                       | N/A   |                        |                             | N/A  |  |
|                                        |                       |       | Yes                    | Surface Condition? (G/P)    | Good |  |
|                                        |                       |       |                        |                             |      |  |