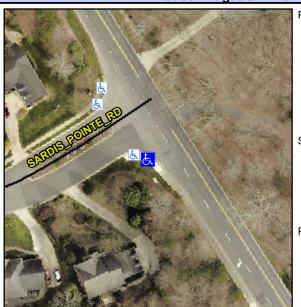

## Access Compliance Report Public Rights-of-Way (Curb Ramps)

Intersection ID: 22882 Main Street: SARDIS\_POINTE\_RD Cross Street: SARDIS\_RD Location: S

ADA ID: ED47E64A6A10 Ramp Type: Perp Initial Pass/Fail: Fail Overall Compliance: No Severity Score: 33.75

## Field Measurements/Component Compliance

Street 1 Name
SARDIS RD
Stop Condition-Street 2
None
Street 2 Name
N/A
Stop Condition-Street 1
N/A

Total Cost: \$ 1850.00

| Field Measurements/Component Compnance |                       |       |                        |                             |      |  |
|----------------------------------------|-----------------------|-------|------------------------|-----------------------------|------|--|
| Compliance Description                 |                       | Data  | Compliance Description |                             | Data |  |
| N/A                                    | Ramp Length (in)      | 71.0  | Yes                    | Ramp Slope (%)              | 5.1  |  |
| No                                     | Ramp Width (in)       | 46.0  | No                     | Ramp XSlope (%)             | 8.1  |  |
| N/A                                    | Flare Type LT         | N/A   | N/A                    | Flare Type RT               | N/A  |  |
| N/A                                    | Flare Slope LT (%)    | N/A   | N/A                    | Flare Slope RT (%)          | N/A  |  |
| N/A                                    | Flare Traversable LT? | N/A   | N/A                    | Flare Traversable RT?       | N/A  |  |
| N/A                                    | Landing Length (in)   | N/A   | N/A                    | DWS Provided?               | N/A  |  |
| N/A                                    | Landing Width (in)    | N/A   | N/A                    | DWS Contrast?               | N/A  |  |
| N/A                                    | Landing Slope (%)     | N/A   | N/A                    | DWS Length (in)             | N/A  |  |
| N/A                                    | Landing X Slope (%)   | N/A   | N/A                    | DWS Full Width?             | N/A  |  |
| N/A                                    | Landing Curb? (Y/N)   | N/A   | N/A                    | DWS Offset (in)             | N/A  |  |
| N/A                                    | Shared Landing?       | N/A   |                        |                             |      |  |
| N/A                                    | Gutter Ponding?       | N/A   | N/A                    | Gutter Slope (%)            | N/A  |  |
| N/A                                    | Gutter Lip Ht (in)    | N/A   | N/A                    | Gutter X Slope (%)          | N/A  |  |
| N/A                                    | Painted X Walk1?      | No    | N/A                    | Painted X Walk2?            | N/A  |  |
|                                        | X Walk 1 Direction    | To NE |                        | X Walk 2 Direction          | N/A  |  |
| N/A                                    | X Walk 1 Width (in)   | N/A   | N/A                    | X Walk 2 Width (in)         | N/A  |  |
|                                        | X Walk 1 Slope (%)    | 7.0   |                        | X Walk 2 Slope (%)          | N/A  |  |
|                                        | X Walk 1 X Slope (%)  | 3.7   |                        | X Walk 2 X Slope (%)        | N/A  |  |
| N/A                                    | Ramp inside XWalk1?   | N/A   | N/A                    | Ramp inside XWalk2?         | N/A  |  |
|                                        | Road Slope (%)        | N/A   | N/A                    | Clear Space?                | N/A  |  |
|                                        | Road X Slope (%)      | N/A   | N/A                    | Clear Space to XWalk (in)   | N/A  |  |
| N/A                                    | Any Obstructions?     | N/A   | N/A                    | Storm Grate/Utility Hazard? | N/A  |  |
|                                        | Obstruction Type      |       | l                      | Storm Grate/Utility Type    |      |  |
|                                        |                       | N/A   |                        |                             | N/A  |  |
|                                        |                       |       | Yes                    | Surface Condition? (G/P)    | Good |  |
|                                        |                       |       |                        |                             |      |  |