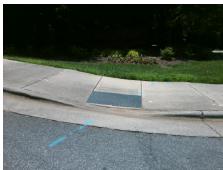

## Access Compliance Report Public Rights-of-Way (Curb Ramps)

Intersection ID: 22882 Main Street: SARDIS\_POINTE\_RD Cross Street: SARDIS\_RD Location: S

ADA ID: ED47E64A6A10 Ramp Type: Perp Initial Pass/Fail: Fail Overall Compliance: No Severity Score: 33.75

## Field Measurements/Component Compliance

Street 1 Name
SARDIS RD
Stop Condition-Street 2
None
Street 2 Name
N/A
Stop Condition-Street 1
N/A

Total Cost: \$ 1850.00

| Field Measurements/Component Compnance |                       |       |                        |                             |      |  |
|----------------------------------------|-----------------------|-------|------------------------|-----------------------------|------|--|
| Compliance Description                 |                       | Data  | Compliance Description |                             | Data |  |
| N/A                                    | Ramp Length (in)      | 71.0  | Yes                    | Ramp Slope (%)              | 5.1  |  |
| No                                     | Ramp Width (in)       | 46.0  | No                     | Ramp XSlope (%)             | 8.1  |  |
| N/A                                    | Flare Type LT         | N/A   | N/A                    | Flare Type RT               | N/A  |  |
| N/A                                    | Flare Slope LT (%)    | N/A   | N/A                    | Flare Slope RT (%)          | N/A  |  |
| N/A                                    | Flare Traversable LT? | N/A   | N/A                    | Flare Traversable RT?       | N/A  |  |
| N/A                                    | Landing Length (in)   | N/A   | N/A                    | DWS Provided?               | N/A  |  |
| N/A                                    | Landing Width (in)    | N/A   | N/A                    | DWS Contrast?               | N/A  |  |
| N/A                                    | Landing Slope (%)     | N/A   | N/A                    | DWS Length (in)             | N/A  |  |
| N/A                                    | Landing X Slope (%)   | N/A   | N/A                    | DWS Full Width?             | N/A  |  |
| N/A                                    | Landing Curb? (Y/N)   | N/A   | N/A                    | DWS Offset (in)             | N/A  |  |
| N/A                                    | Shared Landing?       | N/A   |                        |                             |      |  |
| N/A                                    | Gutter Ponding?       | N/A   | N/A                    | Gutter Slope (%)            | N/A  |  |
| N/A                                    | Gutter Lip Ht (in)    | N/A   | N/A                    | Gutter X Slope (%)          | N/A  |  |
| N/A                                    | Painted X Walk1?      | No    | N/A                    | Painted X Walk2?            | N/A  |  |
|                                        | X Walk 1 Direction    | To NE |                        | X Walk 2 Direction          | N/A  |  |
| N/A                                    | X Walk 1 Width (in)   | N/A   | N/A                    | X Walk 2 Width (in)         | N/A  |  |
|                                        | X Walk 1 Slope (%)    | 7.0   |                        | X Walk 2 Slope (%)          | N/A  |  |
|                                        | X Walk 1 X Slope (%)  | 3.7   |                        | X Walk 2 X Slope (%)        | N/A  |  |
| N/A                                    | Ramp inside XWalk1?   | N/A   | N/A                    | Ramp inside XWalk2?         | N/A  |  |
|                                        | Road Slope (%)        | N/A   | N/A                    | Clear Space?                | N/A  |  |
|                                        | Road X Slope (%)      | N/A   | N/A                    | Clear Space to XWalk (in)   | N/A  |  |
| N/A                                    | Any Obstructions?     | N/A   | N/A                    | Storm Grate/Utility Hazard? | N/A  |  |
|                                        | Obstruction Type      |       | l                      | Storm Grate/Utility Type    |      |  |
|                                        |                       | N/A   |                        |                             | N/A  |  |
|                                        |                       |       | Yes                    | Surface Condition? (G/P)    | Good |  |
|                                        |                       |       |                        |                             |      |  |