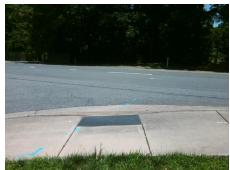

## Access Compliance Report Public Rights-of-Way (Curb Ramps)

Intersection ID: 22882 Main Street: SARDIS\_POINTE\_RD Cross Street: SARDIS\_RD Location: S

ADA ID: ED47E64A6A10 Ramp Type: Perp Initial Pass/Fail: Fail Overall Compliance: No Severity Score: 33.75

## Field Measurements/Component Compliance

Street 1 Name
SARDIS RD
Stop Condition-Street 2
None
Street 2 Name
N/A
Stop Condition-Street 1
N/A

Total Cost: \$ 1850.00

| Field Measurements/Component Compnance |                       |       |                        |                             |      |  |
|----------------------------------------|-----------------------|-------|------------------------|-----------------------------|------|--|
| Compliance Description                 |                       | Data  | Compliance Description |                             | Data |  |
| N/A                                    | Ramp Length (in)      | 71.0  | Yes                    | Ramp Slope (%)              | 5.1  |  |
| No                                     | Ramp Width (in)       | 46.0  | No                     | Ramp XSlope (%)             | 8.1  |  |
| N/A                                    | Flare Type LT         | N/A   | N/A                    | Flare Type RT               | N/A  |  |
| N/A                                    | Flare Slope LT (%)    | N/A   | N/A                    | Flare Slope RT (%)          | N/A  |  |
| N/A                                    | Flare Traversable LT? | N/A   | N/A                    | Flare Traversable RT?       | N/A  |  |
| N/A                                    | Landing Length (in)   | N/A   | N/A                    | DWS Provided?               | N/A  |  |
| N/A                                    | Landing Width (in)    | N/A   | N/A                    | DWS Contrast?               | N/A  |  |
| N/A                                    | Landing Slope (%)     | N/A   | N/A                    | DWS Length (in)             | N/A  |  |
| N/A                                    | Landing X Slope (%)   | N/A   | N/A                    | DWS Full Width?             | N/A  |  |
| N/A                                    | Landing Curb? (Y/N)   | N/A   | N/A                    | DWS Offset (in)             | N/A  |  |
| N/A                                    | Shared Landing?       | N/A   |                        |                             |      |  |
| N/A                                    | Gutter Ponding?       | N/A   | N/A                    | Gutter Slope (%)            | N/A  |  |
| N/A                                    | Gutter Lip Ht (in)    | N/A   | N/A                    | Gutter X Slope (%)          | N/A  |  |
| N/A                                    | Painted X Walk1?      | No    | N/A                    | Painted X Walk2?            | N/A  |  |
|                                        | X Walk 1 Direction    | To NE |                        | X Walk 2 Direction          | N/A  |  |
| N/A                                    | X Walk 1 Width (in)   | N/A   | N/A                    | X Walk 2 Width (in)         | N/A  |  |
|                                        | X Walk 1 Slope (%)    | 7.0   |                        | X Walk 2 Slope (%)          | N/A  |  |
|                                        | X Walk 1 X Slope (%)  | 3.7   |                        | X Walk 2 X Slope (%)        | N/A  |  |
| N/A                                    | Ramp inside XWalk1?   | N/A   | N/A                    | Ramp inside XWalk2?         | N/A  |  |
|                                        | Road Slope (%)        | N/A   | N/A                    | Clear Space?                | N/A  |  |
|                                        | Road X Slope (%)      | N/A   | N/A                    | Clear Space to XWalk (in)   | N/A  |  |
| N/A                                    | Any Obstructions?     | N/A   | N/A                    | Storm Grate/Utility Hazard? | N/A  |  |
|                                        | Obstruction Type      |       | l                      | Storm Grate/Utility Type    |      |  |
|                                        |                       | N/A   |                        |                             | N/A  |  |
|                                        |                       |       | Yes                    | Surface Condition? (G/P)    | Good |  |
|                                        |                       |       |                        |                             |      |  |