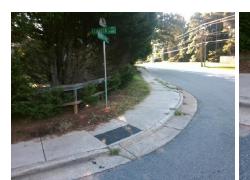

Ramp Slope LT (%)

Ramp Length (in)

Ramp Width (in)

Ramp XSlope LT (%)

Street 1 Name None Stop Condition-Street 1 **ROBINSON CHURCH RD** N/A Street 2 Name Stop Condition-Street 2 N/A Possible Solutions: Compliance Description Remove & Replace Entire Ramp. N/A N/A N/A N/A N/A Yes Surveyor Notes: N/A DAMAGED CURB, LT RP < 5% N/A N/A N/A N/A PROW/ADA: N/A Not Found, R304.5.3, R304.3.2 N/A N/A N/A N/A N/A N/A