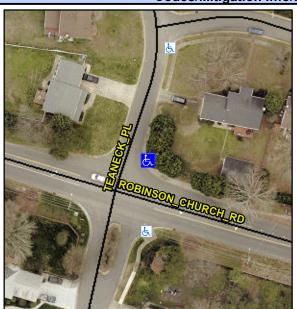

N/A

Good

35.1

Main Street: ROBINSON\_CHURCH\_RD Cross Street: TEANECK PL Location: Intersection ID: 12114 NE Initial Pass/Fail: Fail **Overall Compliance: No** ADA ID: ED4A80311338 Ramp Type: Combination2 **Severity Score:** 37.5