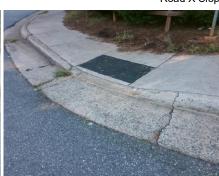

Ramp Slope LT (%)

Ramp Length (in)

Ramp Width (in)

Ramp XSlope LT (%)

Street 1 Name None Stop Condition-Street 1 **ROBINSON CHURCH RD** N/A Street 2 Name Stop Condition-Street 2 N/A Possible Solutions: Compliance Description Remove & Replace Entire Ramp. N/A N/A N/A N/A N/A Yes Surveyor Notes: N/A DAMAGED CURB, LT RP < 5% N/A N/A N/A N/A PROW/ADA: N/A Not Found, R304.5.3, R304.3.2 N/A N/A N/A N/A N/A N/A