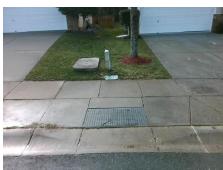

Possible Solutions:
Install Landing. Remove & Replace Gutter.

Surveyor Notes:
N/A

PROW/ADA:
R304.2.1, R304.2.2-Perp, R304.3.2-Para, R304.5.3, R304.5.4

Total Cost: \$ 1150.00

| Field Measurements/Component Compliance |                       |        |      |                             |      |  |
|-----------------------------------------|-----------------------|--------|------|-----------------------------|------|--|
| Comp                                    | liance Description    | Data   | Comp | liance Description          | Data |  |
| N/A                                     | Ramp Length (in)      | 93.5   | Yes  | Ramp Slope (%)              | 6.9  |  |
| Yes                                     | Ramp Width (in)       | 48.0   | Yes  | Ramp XSlope (%)             | 3.0  |  |
| N/A                                     | Flare Type LT         | Sloped | N/A  | Flare Type RT               | N/A  |  |
| N/A                                     | Flare Slope LT (%)    | 8.7    | Yes  | Flare Slope RT (%)          | 2.0  |  |
| N/A                                     | Flare Traversable LT? | Yes    | N/A  | Flare Traversable RT?       | Yes  |  |
| No                                      | Landing Length (in)   | N/A    | Yes  | DWS Provided?               | Yes  |  |
| No                                      | Landing Width (in)    | N/A    | Yes  | DWS Contrast?               | Yes  |  |
| No                                      | Landing Slope (%)     | N/A    | Yes  | DWS Length (in)             | 24.0 |  |
| No                                      | Landing X Slope (%)   | N/A    | Yes  | DWS Full Width?             | Yes  |  |
| N/A                                     | Landing Curb? (Y/N)   | No     | Yes  | DWS Offset (in)             | 1.0  |  |
| N/A                                     | Shared Landing?       | No     |      |                             |      |  |
| Yes                                     | Gutter Ponding?       | No     | No   | Gutter Slope (%)            | 6.7  |  |
| Yes                                     | Gutter Lip Ht (in)    | 0.0    | Yes  | Gutter X Slope (%)          | 3.4  |  |
| N/A                                     | Painted X Walk1?      | No     | N/A  | Painted X Walk2?            | N/A  |  |
|                                         | X Walk 1 Direction    | To NW  |      | X Walk 2 Direction          | N/A  |  |
| N/A                                     | X Walk 1 Width (in)   | N/A    | N/A  | X Walk 2 Width (in)         | N/A  |  |
|                                         | X Walk 1 Slope (%)    | 4.4    |      | X Walk 2 Slope (%)          | N/A  |  |
|                                         | X Walk 1 X Slope (%)  | 4.0    |      | X Walk 2 X Slope (%)        | N/A  |  |
| N/A                                     | Ramp inside XWalk1?   | N/A    | N/A  | Ramp inside XWalk2?         | N/A  |  |
|                                         | Road Slope (%)        | N/A    | N/A  | Clear Space?                | Yes  |  |
|                                         | Road X Slope (%)      | N/A    | N/A  | Clear Space to XWalk (in)   | N/A  |  |
| Yes                                     | Any Obstructions?     | No     | Yes  | Storm Grate/Utility Hazard? | No   |  |
|                                         | Obstruction Type      |        | l    | Storm Grate/Utility Type    |      |  |
|                                         |                       | N/A    |      |                             | N/A  |  |
|                                         |                       |        | Yes  | Surface Condition? (G/P)    | Good |  |
|                                         |                       |        |      |                             |      |  |