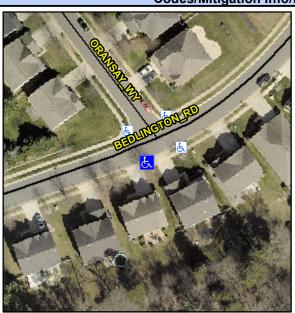

## Access Compliance Report Public Rights-of-Way (Curb Ramps)

Intersection ID: 48436Main Street:BEDLINGTON\_RDCross Street:ORANSAY\_WYLocation:SWADA ID: ED4D257346A8Ramp Type:PerpInitial Pass/Fail:PassOverall Compliance:NoSeverity Score:15.25