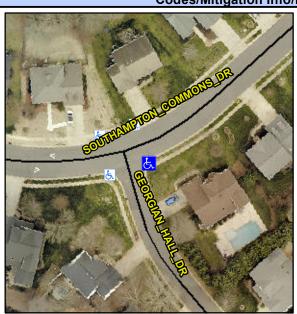

## **Access Compliance Report Public Rights-of-Way** (Curb Ramps)

Intersection ID: 28376 Main Street: GEORGIAN HALL DR **Cross Street: SOUTHAMPTON COMMONS DR** Location: SE ADA ID: ED5280BD8FEB **Severity Score:** 12.5 Ramp Type: PerpDiag Initial Pass/Fail: Fail **Overall Compliance: No** 

## Field Measurements/Component Compliance

SOUTHAMPTON COMMONS DR Street 1 Name Stop Condition-Street 2 None **GEORGIAN HALL DR** Street 2 Name Stop Condition-Street 1 StopSign Possible Solutions: Remove & Replace Curb Ramp With Two New Directional Ramps or Equivalent. Surveyor Notes: N/A