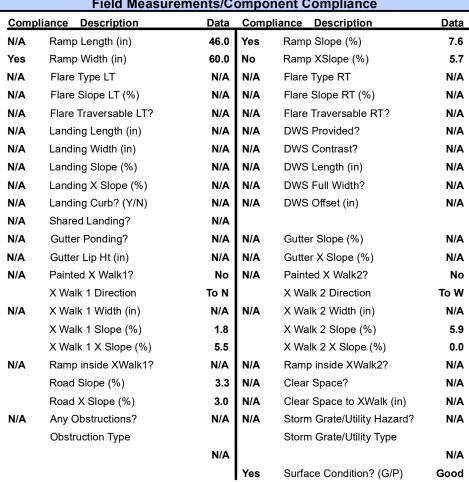

## Field Measurements/Component Compliance

SOUTHAMPTON COMMONS DR Street 1 Name Stop Condition-Street 2 None **GEORGIAN HALL DR** Street 2 Name Stop Condition-Street 1 StopSign Possible Solutions: Remove & Replace Curb Ramp With Two New Directional Ramps or Equivalent. Surveyor Notes: N/A