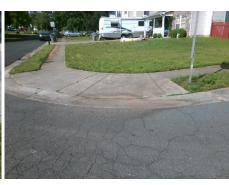

## Field Measurements/Component Compliance

SHADOWCREST DR Street 1 Name Stop Condition-Street 2 StopSign N/A Street 2 Name Stop Condition-Street 1 N/A Possible Solutions: Remove & Replace Entire Ramp. Surveyor Notes: N/A PROW/ADA: R304.2.2

N/A N/A N/A N/A N/A N/A N/A N/A N/A Total Cost: 1850.00

Compliance Description Data Compliance Description Data No N/A Ramp Length (in) 95.0 Ramp Slope (%) 9.6 Ramp XSlope (%) Yes Ramp Width (in) 57.0 Yes 0.7 N/A N/A Flare Type LT N/A Flare Type RT N/A N/A N/A N/A Flare Slope RT (%) N/A Flare Slope LT (%) N/A Flare Traversable LT? N/A N/A Flare Traversable RT? N/A N/A N/A N/A **DWS Provided?** N/A Landing Length (in) N/A Landing Width (in) N/A N/A **DWS Contrast?** N/A N/A N/A N/A Landing Slope (%) DWS Length (in) N/A Landing X Slope (%) N/A N/A DWS Full Width? N/A Landing Curb? (Y/N) N/A N/A DWS Offset (in) N/A N/A Shared Landing? **Gutter Ponding?** N/A N/A Gutter Slope (%) N/A Gutter Lip Ht (in) N/A N/A Gutter X Slope (%) N/A Painted X Walk1? No N/A Painted X Walk2? N/A X Walk 1 Direction To NE X Walk 2 Direction N/A N/A N/A X Walk 1 Width (in) X Walk 2 Width (in) N/A X Walk 1 Slope (%) 0.6 X Walk 2 Slope (%) N/A X Walk 1 X Slope (%) 2.1 X Walk 2 X Slope (%) N/A N/A N/A Ramp inside XWalk2? Ramp inside XWalk1? N/A Road Slope (%) N/A N/A Clear Space? N/A Road X Slope (%) N/A N/A Clear Space to XWalk (in) N/A N/A Any Obstructions? N/A Storm Grate/Utility Hazard? N/A **Obstruction Type** Storm Grate/Utility Type N/A N/A Yes Surface Condition? (G/P) Good