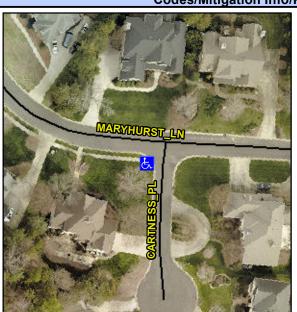

## Access Compliance Report Public Rights-of-Way (Curb Ramps)

Intersection ID: 24606 Main Street: CARTNESS\_PL Cross Street: MARYHURST\_LN Location: SW

ADA ID: ED618E14665E Ramp Type: PerpDiag Initial Pass/Fail: Fail Overall Compliance: No Severity Score: 13.75