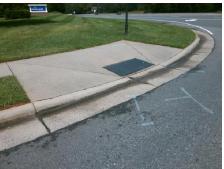

N/A

N/A

N/A

Street 1 Name **BACK CREEK DR** Stop Condition-Street 2 StopSign **EWTHARRISBV** Street 2 Name Stop Condition-Street 1 None

Possible Solutions: Compliance Description N/A Remove & Replace Curb Ramp With Two New Directional Ramps or Yes Equivalent. Surveyor Notes: N/A PROW/ADA: Not Found, R304.2.2