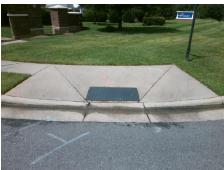

N/A

N/A

N/A

Street 1 Name **BACK CREEK DR** Stop Condition-Street 2 StopSign **EWTHARRISBV** Street 2 Name Stop Condition-Street 1 None

Possible Solutions: Compliance Description N/A Remove & Replace Curb Ramp With Two New Directional Ramps or Yes Equivalent. Surveyor Notes: N/A PROW/ADA: Not Found, R304.2.2