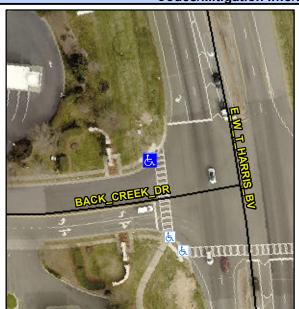

N/A

N/A

Intersection ID: 7042 Main Street: BACK CREEK DR Cross Street: E W T HARRIS BV Location: NW **ADA ID: ED6BE8235DBC Overall Compliance: No Severity Score:** Ramp Type: PerpDiag Initial Pass/Fail: Fail 12.5

N/A

N/A

N/A

Street 1 Name **BACK CREEK DR** Stop Condition-Street 2 StopSign **EWTHARRISBV** Street 2 Name Stop Condition-Street 1 None

Possible Solutions: Compliance Description N/A Remove & Replace Curb Ramp With Two New Directional Ramps or Yes Equivalent. Surveyor Notes: N/A PROW/ADA: Not Found, R304.2.2